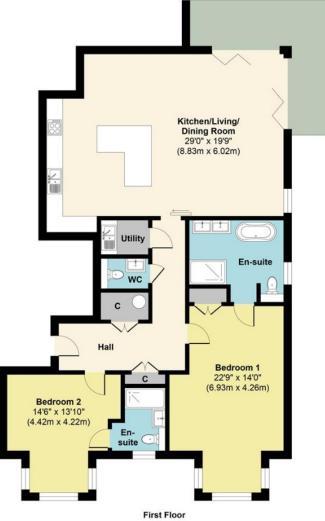

Available Now
Two Bedroom
Unfurnished
Allocated Parking
Gated Development

Village Location

Approx. Gross Internal Floor Area 1356 sq. ft / 126.00 sq. m