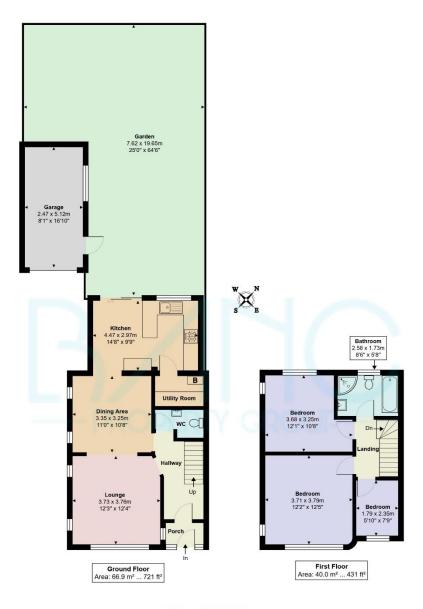

## Millcrest Road Goffs Oak EN7 5NN

A beautifully presented 3-bedroom semi-detached home in the heart of sought-after Goffs Oak Village. This exceptional property is in pristine condition throughout and boasts a modern kitchen breakfast room with fully integrated appliances, a utility room, a lounge, and a dining room. Upstairs, there are three spacious bedrooms and a modern family bathroom. Step outside to find a well-established garden with shrubs, a gazebo, and a BBQ area. The front of the property offers a driveway with ample off-street parking. Perfectly located within the catchment area for Goffs Oak Primary School and near Cuffley BR Station, early viewing of this desirable property is highly recommended!