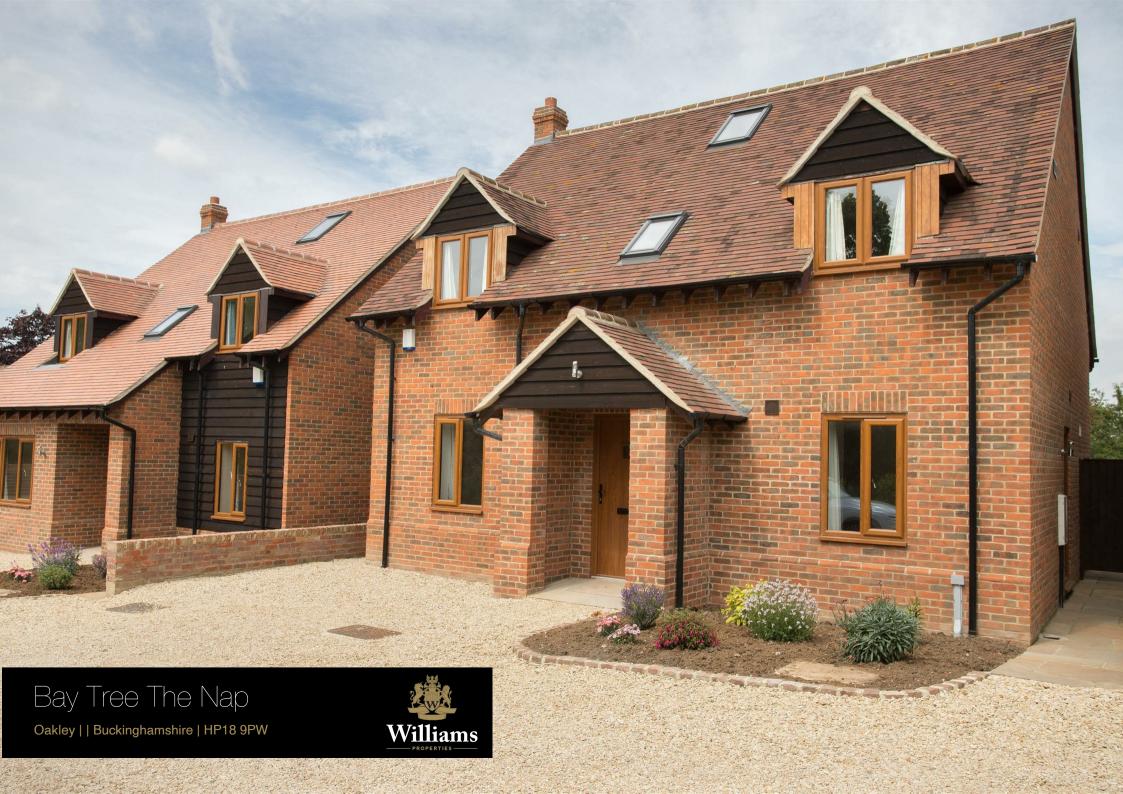

## Bay Tree The Nap

Oakley | | Buckinghamshire | HP18 9PW

New Instruction!! Williams are delighted to offer this newly built 4 bedroom detached property situated in the delightful popular village of Oakley. Nearby Thame Parkway station 6.6 miles, Headington Oxford just 7.9 miles and Islip station 9.9 miles away. The property benefits entrance hall, downstairs cloakroom, study, lounge, dining room, kitchen/diner with white goods, 4 double bedrooms 2 with ensuites, family bathroom, double glazing, private rear garden, off road parking for 2/3 vehicles. Viewing a must!!! Available 22nd February 2025!!