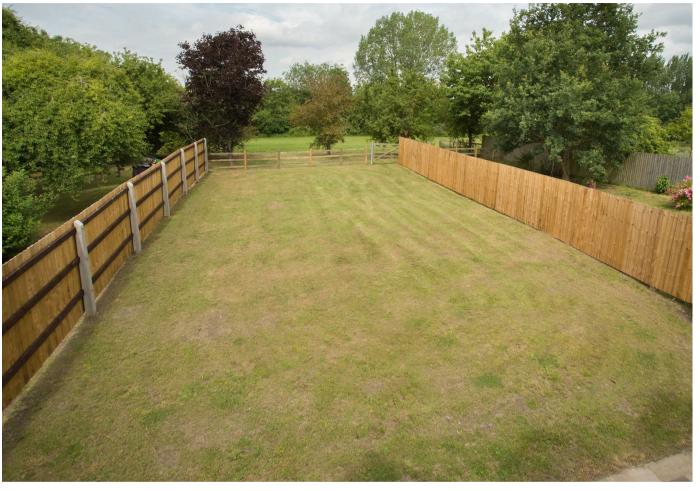

## Bay Tree The Nap

Oakley | | Buckinghamshire | HP18 9PW

New Instruction!! Williams are delighted to offer this newly built 4 bedroom detached property situated in the delightful popular village of Oakley. Nearby Thame Parkway station 6.6 miles, Headington Oxford just 7.9 miles and Islip station 9.9 miles away. The property benefits entrance hall, downstairs cloakroom, study, lounge, dining room, kitchen/diner with white goods, 4 double bedrooms 2 with ensuites, family bathroom, double glazing, private rear garden, off road parking for 2/3 vehicles. Viewing a must!!! Available 22nd February 2025!!