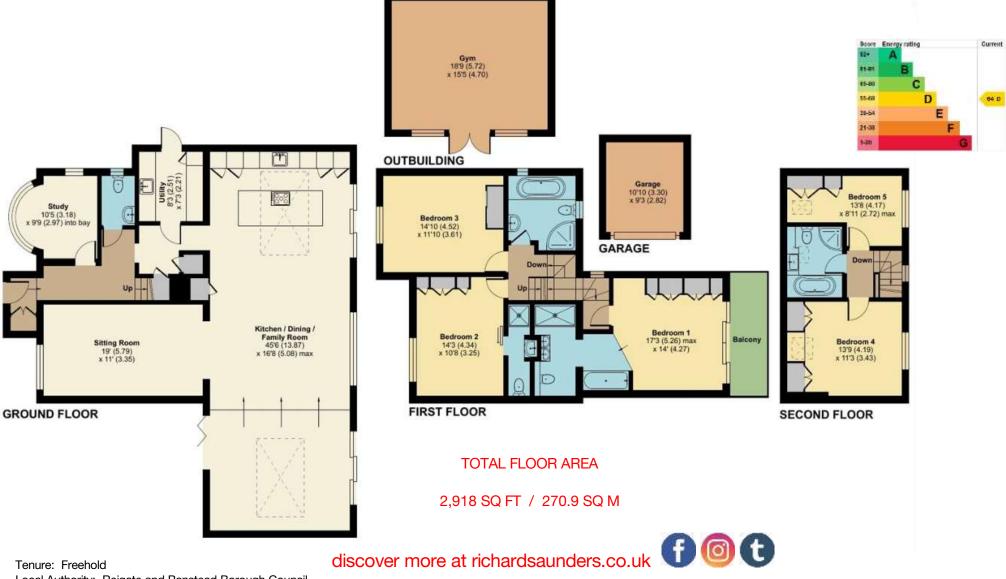

- Hallway
- Study
- Sitting room
- Downstairs Cloakroom
- Utility room
- Five bedrooms
- Two en-suites shower/bathrooms
- Two Family Bathrooms
- Garage
- Gym
- Off-street parking

Price £1,350,000

Situated on this tree-lined road just moments from Chipstead station and local shops, this substantial five-bedroom detached family home is truly exceptional. Recently extended and meticulously refurbished to a high specification, this stunning property offers versatile accommodation with a bright and contemporary design, perfectly suited to modern family living. The open-plan living spaces provide the ideal environment for entertaining, while the designer kitchen, spacious bedrooms, and luxurious bathrooms create a harmonious blend of style and comfort. Outside, the mature landscaped gardens add to the property's appeal, offering a serene outdoor space for relaxation. An internal viewing is highly recommended to fully appreciate the quality and elegance of this home.

Six Spacious Breath-taking oak framed full-width rear extension | Five generous bedrooms | Balcony and luxurious en-suite to principal bedroom | Log cabin housing fully fitted gym | Within moments of Chipstead station | Bespoke outdoor covered kitchen and BBQ area | Utility room with direct external access | Garage with parking to the front | Spacious sitting room with feature fireplace