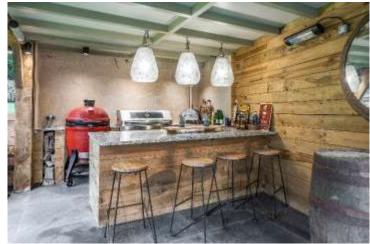

Six Spacious Breath-taking oak framed full-width rear extension | Five generous bedrooms | Balcony and luxurious en-suite to principal bedroom | Log cabin housing fully fitted gym | Within moments of Chipstead station | Bespoke outdoor covered kitchen and BBQ area | Utility room with direct external access | Garage with parking to the front | Spacious sitting room with feature fireplace