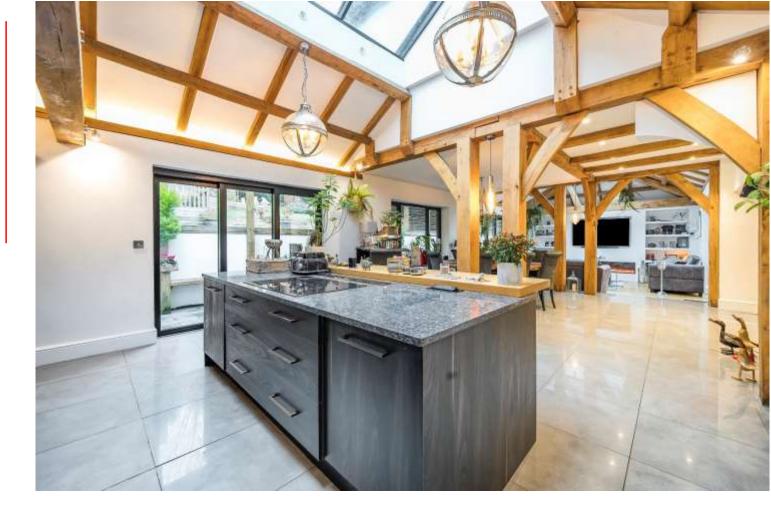

- Hallway
- Study
- Sitting room
- Downstairs Cloakroom
- Utility room
- Five bedrooms
- Two en-suites shower/bathrooms
- Two Family Bathrooms
- Garage
- Gym
- Off-street parking

Price £1,350,000

Situated on this tree-lined road just moments from Chipstead station and local shops, this substantial five-bedroom detached family home is truly exceptional. Recently extended and meticulously refurbished to a high specification, this stunning property offers versatile accommodation with a bright and contemporary design, perfectly suited to modern family living. The open-plan living spaces provide the ideal environment for entertaining, while the designer kitchen, spacious bedrooms, and luxurious bathrooms create a harmonious blend of style and comfort. Outside, the mature landscaped gardens add to the property's appeal, offering a serene outdoor space for relaxation. An internal viewing is highly recommended to fully appreciate the quality and elegance of this home.

Six Spacious Breath-taking oak framed full-width rear extension | Five generous bedrooms | Balcony and luxurious en-suite to principal bedroom | Log cabin housing fully fitted gym | Within moments of Chipstead station | Bespoke outdoor covered kitchen and BBQ area | Utility room with direct external access | Garage with parking to the front | Spacious sitting room with feature fireplace