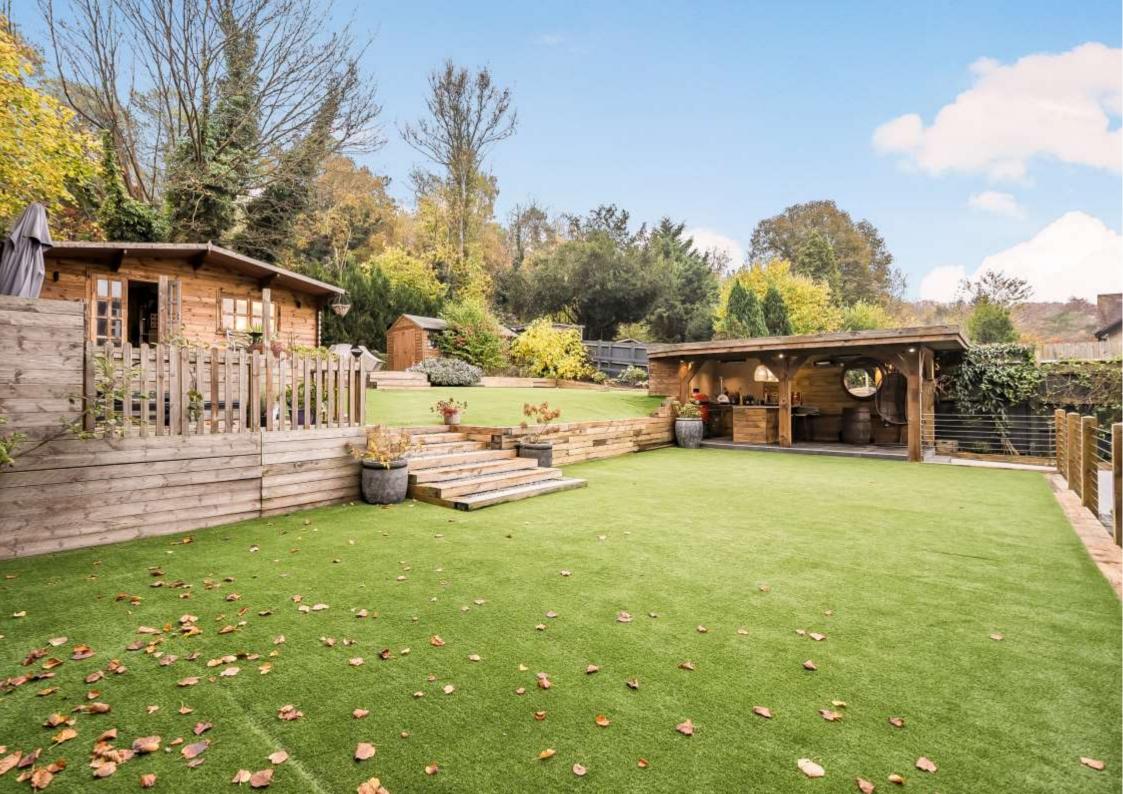

- Hallway
- Study
- Sitting room
- Downstairs Cloakroom
- Utility room
- Five bedrooms
- Two en-suites shower/bathrooms
- Two Family Bathrooms
- Garage
- Gym
- Off-street parking

Price £1,350,000

Situated on this tree-lined road just moments from Chipstead station and local shops, this substantial five-bedroom detached family home is truly exceptional. Recently extended and meticulously refurbished to a high specification, this stunning property offers versatile accommodation with a bright and contemporary design, perfectly suited to modern family living. The open-plan living spaces provide the ideal environment for entertaining, while the designer kitchen, spacious bedrooms, and luxurious bathrooms create a harmonious blend of style and comfort. Outside, the mature landscaped gardens add to the property's appeal, offering a serene outdoor space for relaxation. An internal viewing is highly recommended to fully appreciate the quality and elegance of this home.

Six Spacious Breath-taking oak framed full-width rear extension | Five generous bedrooms | Balcony and luxurious en-suite to principal bedroom | Log cabin housing fully fitted gym | Within moments of Chipstead station | Bespoke outdoor covered kitchen and BBQ area | Utility room with direct external access | Garage with parking to the front | Spacious sitting room with feature fireplace