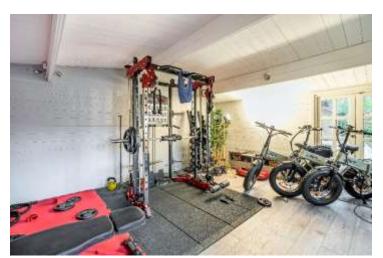

Six Spacious Breath-taking oak framed full-width rear extension | Five generous bedrooms | Balcony and luxurious en-suite to principal bedroom | Log cabin housing fully fitted gym | Within moments of Chipstead station | Bespoke outdoor covered kitchen and BBQ area | Utility room with direct external access | Garage with parking to the front | Spacious sitting room with feature fireplace