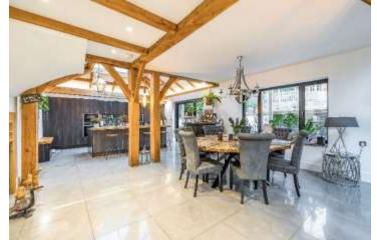

- Hallway
- Study
- Sitting room
- Downstairs Cloakroom
- Utility room
- Five bedrooms
- Two en-suites shower/bathrooms
- Two Family Bathrooms
- Garage
- Gym
- Off-street parking

Price £1,350,000

Situated on this tree-lined road just moments from Chipstead station and local shops, this substantial five-bedroom detached family home is truly exceptional. Recently extended and meticulously refurbished to a high specification, this stunning property offers versatile accommodation with a bright and contemporary design, perfectly suited to modern family living. The open-plan living spaces provide the ideal environment for entertaining, while the designer kitchen, spacious bedrooms, and luxurious bathrooms create a harmonious blend of style and comfort. Outside, the mature landscaped gardens add to the property's appeal, offering a serene outdoor space for relaxation. An internal viewing is highly recommended to fully appreciate the quality and elegance of this home.

Six Spacious Breath-taking oak framed full-width rear extension | Five generous bedrooms | Balcony and luxurious en-suite to principal bedroom | Log cabin housing fully fitted gym | Within moments of Chipstead station | Bespoke outdoor covered kitchen and BBQ area | Utility room with direct external access | Garage with parking to the front | Spacious sitting room with feature fireplace