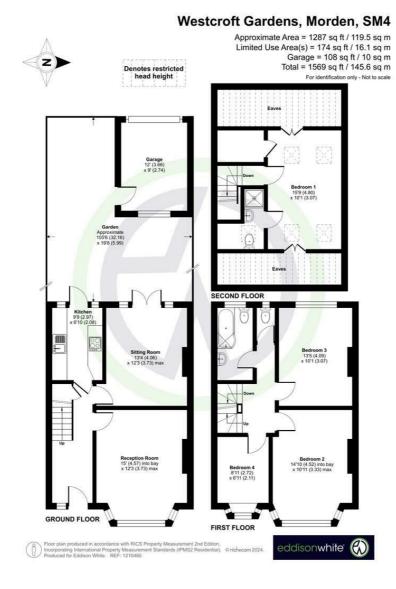

### Guide Price £685,000 Freehold

4 Bed Terraced House - Presented in Good Condition - Lounge Dining Room - Kitchen - Large 105ft Garden - Garage - Freehold Close To Good Transport Links - Popular Location - EPC Rating: D Off Street Parking/2 Cars - 2 Bathrooms - Potential To Extend STP