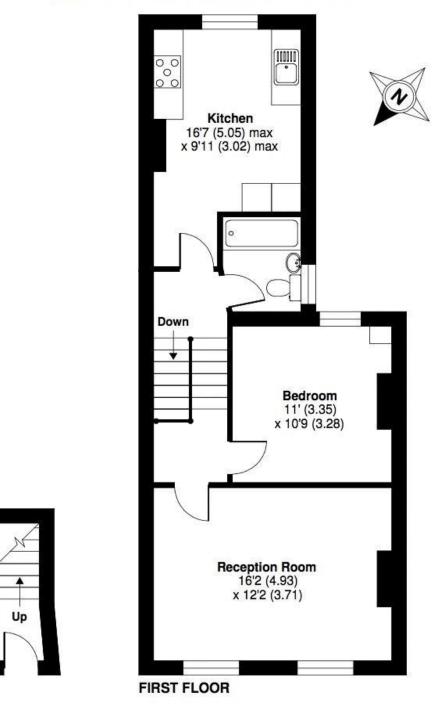

## Corbyn Street, London, N4

APPROX. GROSS INTERNAL FLOOR AREA 616 SQ FT 57.2 SQ METRES

Whilst every attempt has been made to ensure the accuracy of the floor plan contained here, measurements of doors, windows and rooms are approximate and no responsibility is taken for any error, omission or misstatement. These plans are for representation purposes only as defined by RICS Code of Measuring Practice and should be used as such by any prospective purchaser. Specifically no guarantee is given on the total square footage of the property if quoted on this plan. Any figure given is for initial guidance only and should not be relied on as a basis of valuation.