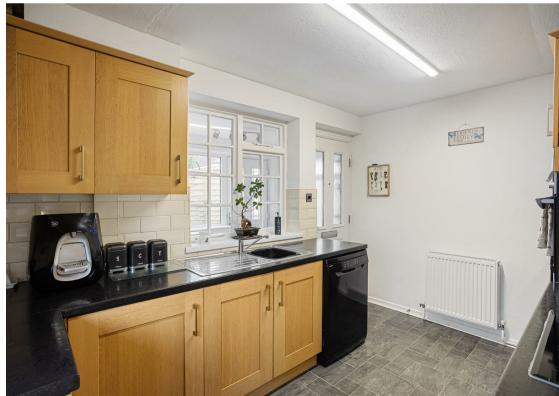

The property has undergone extensive renovations, including new wiring, sockets, lights, windows, and doors, ensuring a fresh and contemporary feel throughout.

Upon entering, you are greeted by the utility room ideal for leaving shoes and coats adding convenience to everyday living. The newly fitted kitchen is a chef's delight, boasting modern appliances and ample storage. Continue into a light and airy sitting room, featuring a newly installed Morso wood burner, perfect for cosy evenings. The room is spacious enough to accommodate both comfy seating and a dining table, creating a warm and inviting atmosphere for family gatherings or entertaining friends.