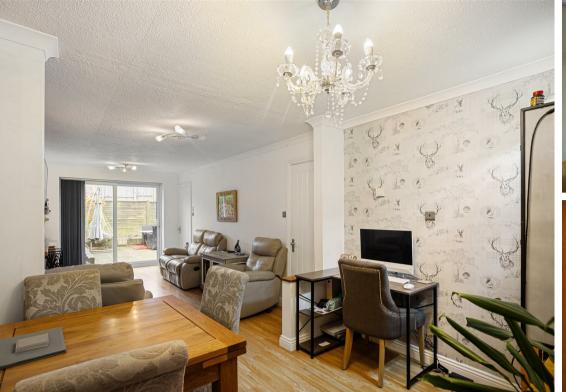

The property has undergone extensive renovations, including new wiring, sockets, lights, windows, and doors, ensuring a fresh and contemporary feel throughout.

Upon entering, you are greeted by the utility room ideal for leaving shoes and coats adding convenience to everyday living. The newly fitted kitchen is a chef's delight, boasting modern appliances and ample storage. Continue into a light and airy sitting room, featuring a newly installed Morso wood burner, perfect for cosy evenings. The room is spacious enough to accommodate both comfy seating and a dining table, creating a warm and inviting atmosphere for family gatherings or entertaining friends.