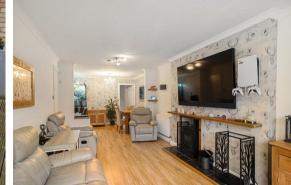

The property has undergone extensive renovations, including new wiring, sockets, lights, windows, and doors, ensuring a fresh and contemporary feel throughout.

Upon entering, you are greeted by the utility room ideal for leaving shoes and coats adding convenience to everyday living. The newly fitted kitchen is a chef's delight, boasting modern appliances and ample storage. Continue into a light and airy sitting room, featuring a newly installed Morso wood burner, perfect for cosy evenings. The room is spacious enough to accommodate both comfy seating and a dining table, creating a warm and inviting atmosphere for family gatherings or entertaining friends.