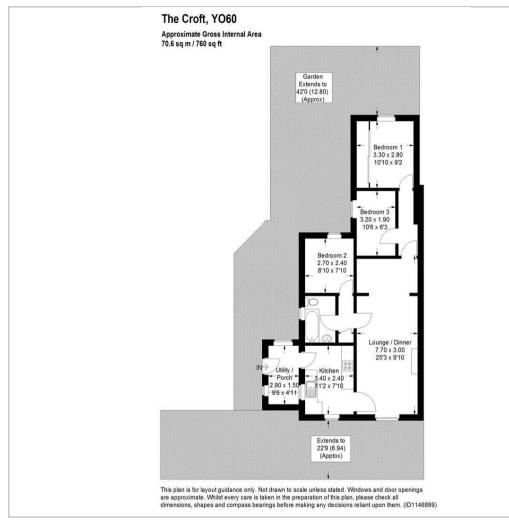

#### Floor Plan

The property has undergone extensive renovations, including new wiring, sockets, lights, windows, and doors, ensuring a fresh and contemporary feel throughout.

Upon entering, you are greeted by the utility room ideal for leaving shoes and coats adding convenience to everyday living. The newly fitted kitchen is a chef's delight, boasting modern appliances and ample storage. Continue into a light and airy sitting room, featuring a newly installed Morso wood burner, perfect for cosy evenings. The room is spacious enough to accommodate both comfy seating and a dining table, creating a warm and inviting atmosphere for family gatherings or entertaining friends.

With three well-proportioned bedrooms, this bungalow offers flexibility for family living or the option to create a home office or guest room. The newly fitted smart bathroom adds a touch of luxury, providing a serene space to unwind after a long day.

Outside, the property sits on a generous plot

with a lovely private garden, perfect for outdoor activities or simply enjoying the tranquillity of village life. The newly installed decking area, accessible via patio doors, is an ideal spot for alfresco dining or a morning coffee. The garden is enclosed with new fencing, ensuring privacy and security.