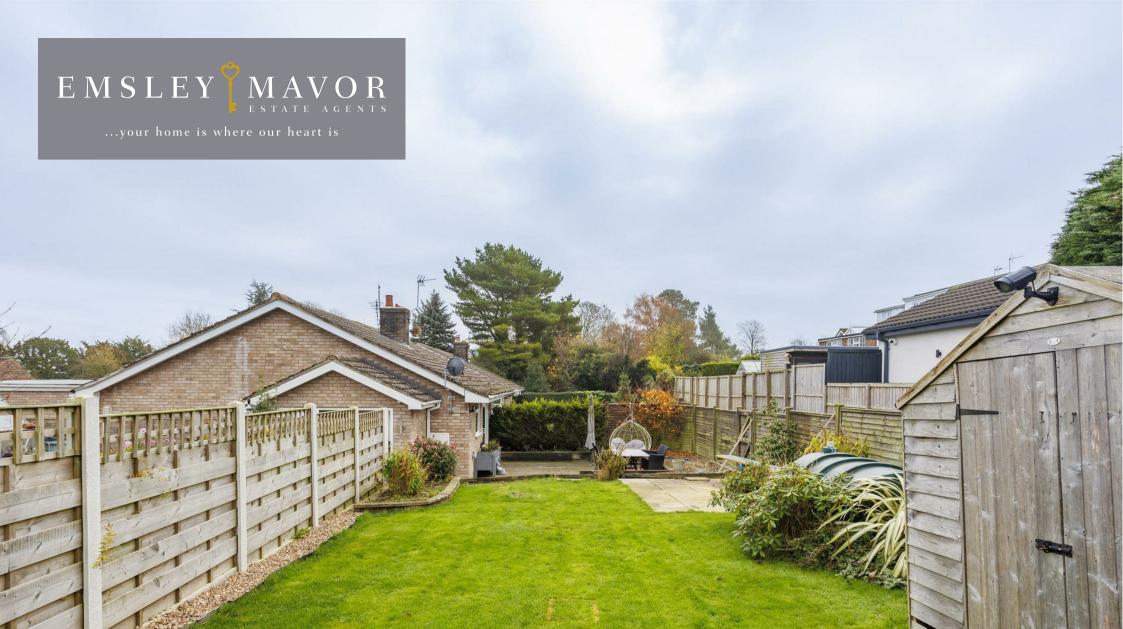

Outside, the property sits on a generous plot

with a lovely private garden, perfect for outdoor activities or simply enjoying the tranquillity of village life. The newly installed decking area, accessible via patio doors, is an ideal spot for alfresco dining or a morning coffee. The garden is enclosed with new fencing, ensuring privacy and security.

Practical features include generous off-street parking, a recently serviced oil boiler, and a new oil tank, providing efficient heating solutions. This charming bungalow is a rare find in a desirable location, offering a wonderful lifestyle opportunity in the heart of Sheriff Hutton. Don't miss the chance to make this delightful property your new home.