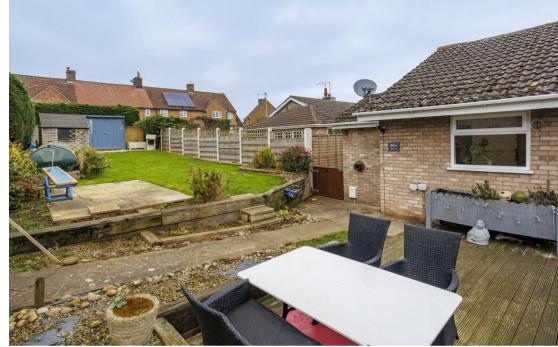

Outside, the property sits on a generous plot

with a lovely private garden, perfect for outdoor activities or simply enjoying the tranquillity of village life. The newly installed decking area, accessible via patio doors, is an ideal spot for alfresco dining or a morning coffee. The garden is enclosed with new fencing, ensuring privacy and security.

Practical features include generous off-street parking, a recently serviced oil boiler, and a new oil tank, providing efficient heating solutions. This charming bungalow is a rare find in a desirable location, offering a wonderful lifestyle opportunity in the heart of Sheriff Hutton. Don't miss the chance to make this delightful property your new home.