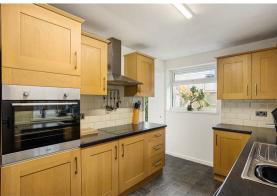

The property has undergone extensive renovations, including new wiring, sockets, lights, windows, and doors, ensuring a fresh and contemporary feel throughout.

Upon entering, you are greeted by the utility room ideal for leaving shoes and coats adding convenience to everyday living. The newly fitted kitchen is a chef's delight, boasting modern appliances and ample storage. Continue into a light and airy sitting room, featuring a newly installed Morso wood burner, perfect for cosy evenings. The room is spacious enough to accommodate both comfy seating and a dining table, creating a warm and inviting atmosphere for family gatherings or entertaining friends.