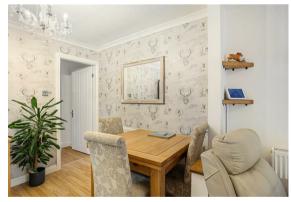

The property has undergone extensive renovations, including new wiring, sockets, lights, windows, and doors, ensuring a fresh and contemporary feel throughout.

Upon entering, you are greeted by the utility room ideal for leaving shoes and coats adding convenience to everyday living. The newly fitted kitchen is a chef's delight, boasting modern appliances and ample storage. Continue into a light and airy sitting room, featuring a newly installed Morso wood burner, perfect for cosy evenings. The room is spacious enough to accommodate both comfy seating and a dining table, creating a warm and inviting atmosphere for family gatherings or entertaining friends.