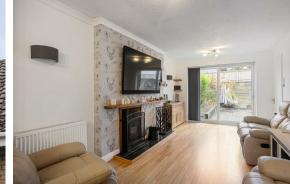

The property has undergone extensive renovations, including new wiring, sockets, lights, windows, and doors, ensuring a fresh and contemporary feel throughout.

Upon entering, you are greeted by the utility room ideal for leaving shoes and coats adding convenience to everyday living. The newly fitted kitchen is a chef's delight, boasting modern appliances and ample storage. Continue into a light and airy sitting room, featuring a newly installed Morso wood burner, perfect for cosy evenings. The room is spacious enough to accommodate both comfy seating and a dining table, creating a warm and inviting atmosphere for family gatherings or entertaining friends.