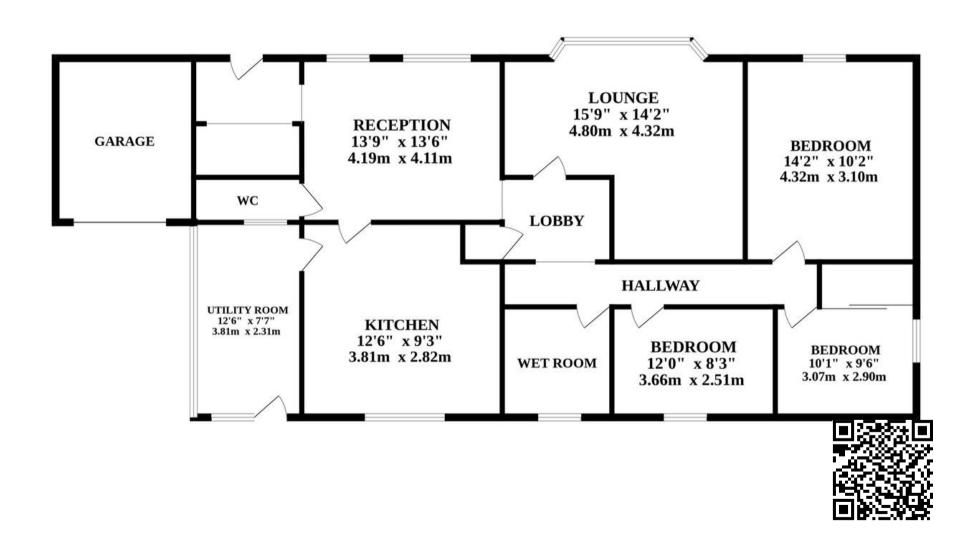

The bungalow features two versatile reception rooms, ideal for entertaining guests or creating distinct living areas to meet various needs. The kitchen, complete with an adjoining porch/utility area, can provide a functional space to cook daily meals.

The property comprises three well-proportioned bedrooms, with the potential to convert an additional space into a fourth bedroom if desired. A wet room offers convenience and practicality, while a convenient WC adds to the property's functionality.

## **GROUND FLOOR**