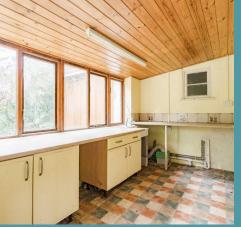

The bungalow features two versatile reception rooms, ideal for entertaining guests or creating distinct living areas to meet various needs. The kitchen, complete with an adjoining porch/utility area, can provide a functional space to cook daily meals.