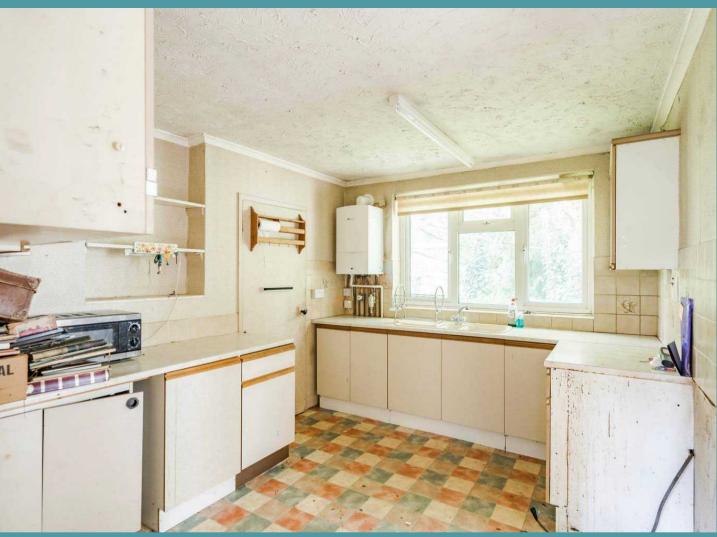

The bungalow features two versatile reception rooms, ideal for entertaining guests or creating distinct living areas to meet various needs. The kitchen, complete with an adjoining porch/utility area, can provide a functional space to cook daily meals.