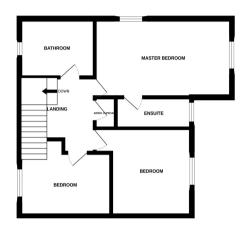

Entrance Hall 7' x 10' Lounge 11' x 14' Dining Room 9'1 x 11' Kitchen 9'1 x 9'1' W/C Landing Bedroom 1 14' x 9'1 En-Suite Bedroom 2 8' x 9' Bedroom 3 7'1 x 6' Bathroom

GROUND FLOOR 592 sg.ft. (55.0 sg.m.) approx. 1ST FLOOR 582 sq.ft. (54.1 sq.m.) approx.