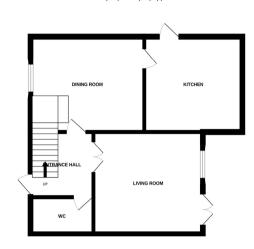

Entrance Hall 7' x 10' Lounge 11' x 14' Dining Room 9'1 x 11' Kitchen 9'1 x 9'1' W/C Landing Bedroom 1 14' x 9'1 En-Suite Bedroom 2 8' x 9' Bedroom 3 7'1 x 6' Bathroom

GROUND FLOOR 592 sg.ft. (55.0 sg.m.) approx. 1ST FLOOR 582 sq.ft. (54.1 sq.m.) approx.