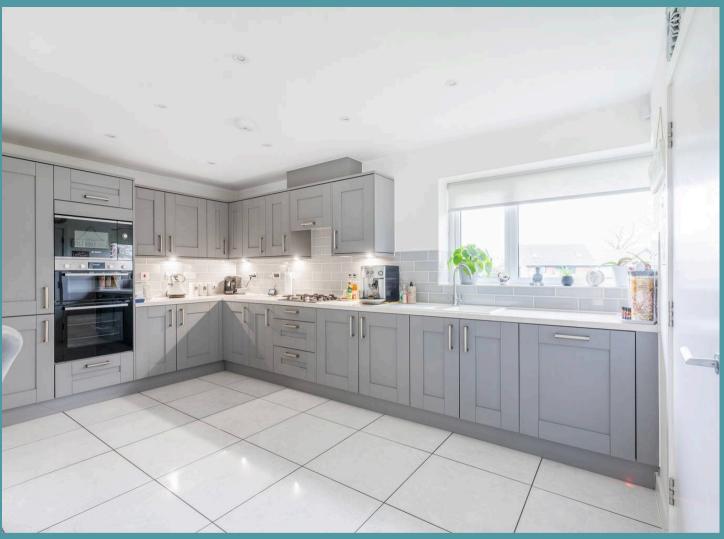

At the heart of the home, the modern kitchen/breakfast room impresses with integrated appliances, including a double oven, microwave, gas hob, fridge, freezer, and dishwasher, while the adjacent utility room offers extra convenience with direct access to the driveway. The ground-floor principal bedroom, complete with fitted wardrobes and garden access, provides a private and comfortable setting.