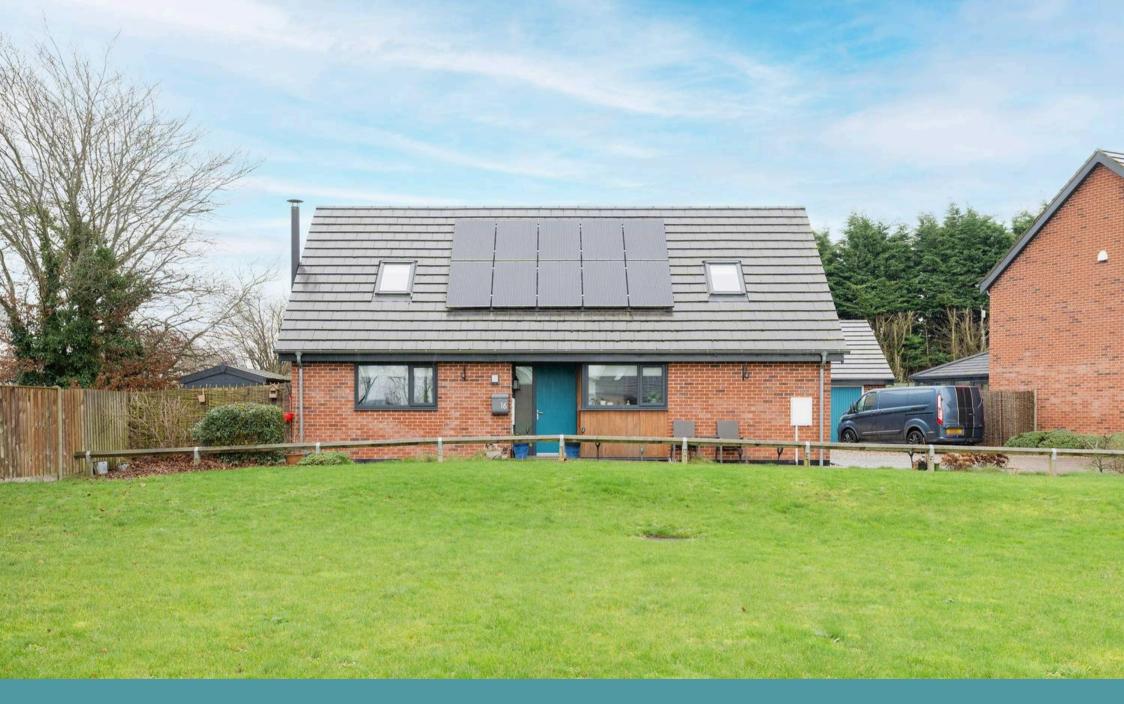

## Watton, Thetford

With stunning green views and impeccable modern design, this 2019-built chalet-style home by award-winning Abel Homes is a true standout, complete with five years remaining on its NHBC warranty. The ground floor impresses with underfloor heating, a bright sitting room opening to the garden, a sleek kitchen/breakfast room with integrated appliances, and a principal bedroom with direct garden access. Upstairs, two spacious double bedrooms, a stylish family bathroom, and a versatile landing area add to the home's appeal. Outside, a double garage, landscaped gardens, a paved patio, and a timber summer house with a fitted bar complete the package.

## Crabtree Close

Positioned to enjoy scenic views of the green, this beautifully designed chalet-style detached home blends contemporary living with thoughtful details. Constructed in 2019 by the award-winning Abel Homes, the property offers five years remaining on its NHBC warranty and boasts underfloor heating on the ground floor. Step into the welcoming reception hall, which leads to a bright, double-aspect sitting room with a stylish wood-burning stove and double doors that showcase the landscaped rear garden.