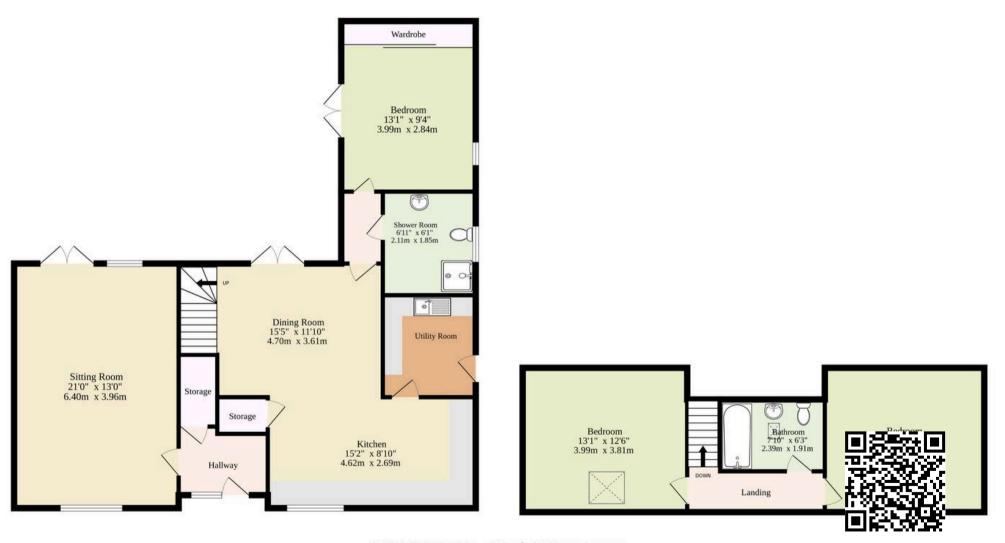

#### **Ground Floor**

1st Floor

TOTAL FLOOR AREA : 1327sq.ft. (123.3 sq.m.) approx.

Whilst every attempt has been made to ensure the accuracy of the floorplan contained here, measurements of doors, windows, rooms and any other items are approximate and no responsibility is taken for any error, omission or mis-statement. This plan is for illustrative purposes only and should be used as such by any prospective purchaser. The services, systems and appliances shown have not been tested and no guarantee as to their operability or efficiency can be given. Made with Metropix ©2025