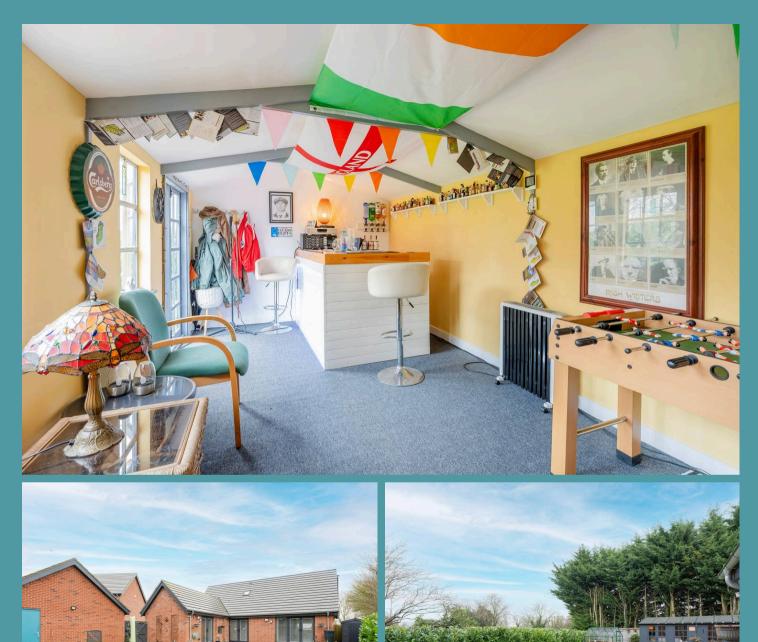

## Crabtree Close

Positioned to enjoy scenic views of the green, this beautifully designed chalet-style detached home blends contemporary living with thoughtful details. Constructed in 2019 by the award-winning Abel Homes, the property offers five years remaining on its NHBC warranty and boasts underfloor heating on the ground floor. Step into the welcoming reception hall, which leads to a bright, double-aspect sitting room with a stylish wood-burning stove and double doors that showcase the landscaped rear garden.

Outside, the appeal continues with a large driveway leading to a double garage, surrounded by flower and shrub borders that add charm to the property's frontage. The fully enclosed rear garden offers a quiet environment, featuring lawn, vibrant flowerbeds, and a paved patio perfect for entertaining. Additional highlights include a timber-built summer house with a fitted bar and fridge, two timber sheds, and a greenhouse.