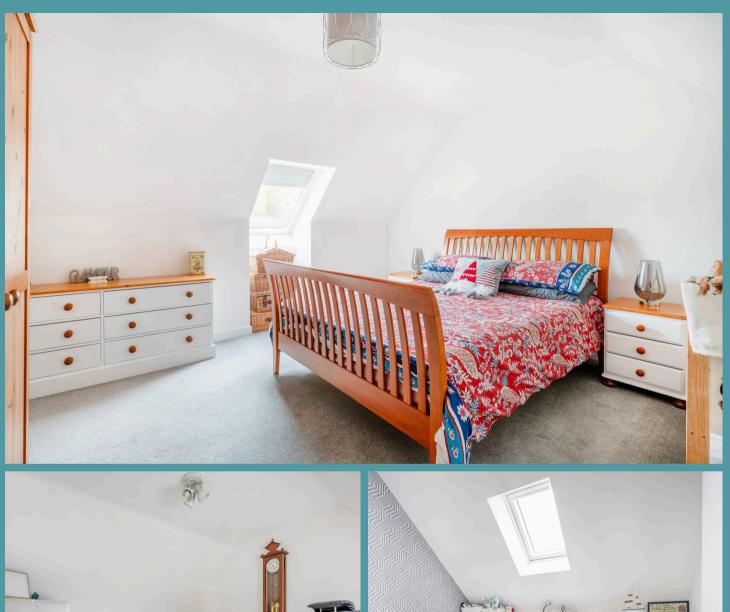

## Watton, Thetford

Upstairs, the home continues to impress, featuring a spacious landing area, ideal for use as a study, along with two generously sized double bedrooms and a well-appointed family bathroom with a shower-over-bath, basin, and WC. The property's layout is both practical and stylish, with heating thoughtfully arranged via underfloor heating on the ground floor and radiators to the first floor. Every detail has been carefully considered, creating a bright and inviting space that's ready to move into.