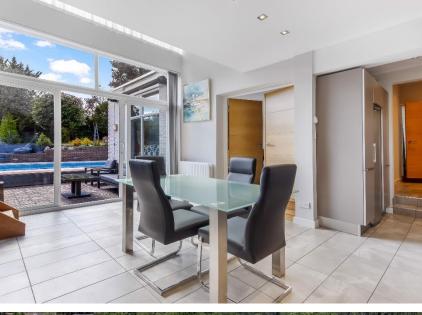

## Robin Way, Cuffley Cuffley EN6 4QB

Set in a quiet cul-de-sac location just off Tolmers Avenue you will find this wonderful architect designed 5-bedroom home. This truly stunning property boasts close to 3000 square feet of flexible living space and offers much scope and potential to extend and enlarge STPP, with part of the property that could become a self-contained annex. The accommodation consists of an entrance hallway, lower ground floor with 2 bedrooms and a shower room, plus a gym/ reception room, a few steps up to the ground floor leads to the kitchen breakfast room with a vaulted ceiling and sliding glass doors opening out to the terrace and pool. There is a large living room, dining room, utility room and external lean-to. On the first floor you will find 3 bedrooms with the master having a large en-suite bathroom with sliding glass doors that lead to a roof terrace, there is also a further shower room. Finally, the stunning wrap around garden which is extremely secluded has an outdoor pool heated by an energy efficient air source heat pump. Golf enthusiasts will be pleased to know this property comes with its own putting green. Double detached garage with storage shed, and plenty of off-street parking. Short walking distance to Cuffley train station and village.