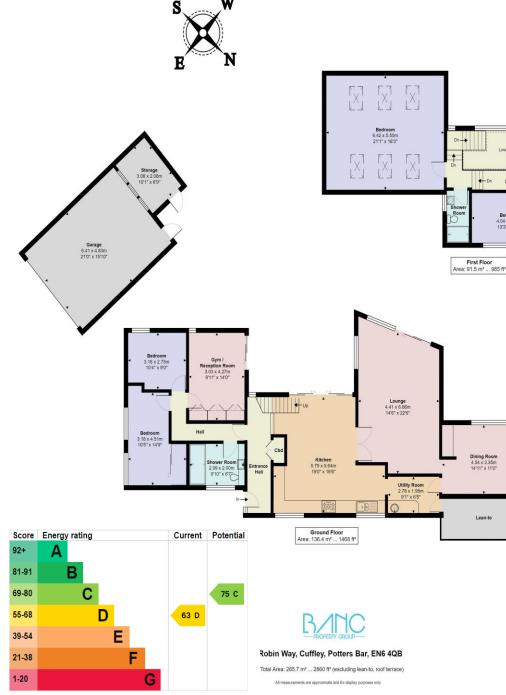

## Robin Way, Cuffley Cuffley EN6 4QB

Set in a quiet cul-de-sac location just off Tolmers Avenue you will find this wonderful architect designed 5-bedroom home. This truly stunning property boasts close to 3000 square feet of flexible living space and offers much scope and potential to extend and enlarge STPP, with part of the property that could become a self-contained annex. The accommodation consists of an entrance hallway, lower ground floor with 2 bedrooms and a shower room, plus a gym/ reception room, a few steps up to the ground floor leads to the kitchen breakfast room with a vaulted ceiling and sliding glass doors opening out to the terrace and pool. There is a large living room, dining room, utility room and external lean-to. On the first floor you will find 3 bedrooms with the master having a large en-suite bathroom with sliding glass doors that lead to a roof terrace, there is also a further shower room. Finally, the stunning wrap around garden which is extremely secluded has an outdoor pool heated by an energy efficient air source heat pump. Golf enthusiasts will be pleased to know this property comes with its own putting green. Double detached garage with storage shed, and plenty of off-street parking. Short walking distance to Cuffley train station and village.