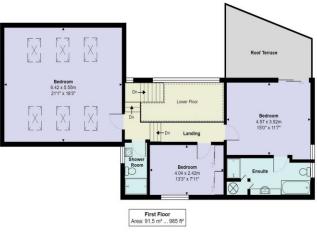

## Robin Way, Cuffley Cuffley EN6 4QB

Set in a quiet cul-de-sac location just off Tolmers Avenue you will find this wonderful architect designed 5-bedroom home. This truly stunning property boasts close to 3000 square feet of flexible living space and offers much scope and potential to extend and enlarge STPP, with part of the property that could become a self-contained annex. The accommodation consists of an entrance hallway, lower ground floor with 2 bedrooms and a shower room, plus a gym/ reception room, a few steps up to the ground floor leads to the kitchen breakfast room with a vaulted ceiling and sliding glass doors opening out to the terrace and pool. There is a large living room, dining room, utility room and external lean-to. On the first floor you will find 3 bedrooms with the master having a large en-suite bathroom with sliding glass doors that lead to a roof terrace, there is also a further shower room. Finally, the stunning wrap around garden which is extremely secluded has an outdoor pool heated by an energy efficient air source heat pump. Golf enthusiasts will be pleased to know this property comes with its own putting green. Double detached garage with storage shed, and plenty of off-street parking. Short walking distance to Cuffley train station and village.