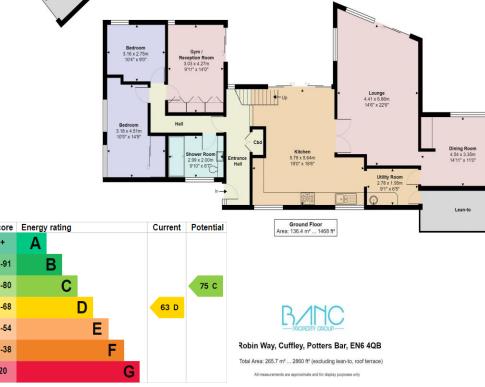

## Robin Way, Cuffley Cuffley EN6 4QB

Set in a quiet cul-de-sac location just off Tolmers Avenue you will find this wonderful architect designed 5-bedroom home. This truly stunning property boasts close to 3000 square feet of flexible living space and offers much scope and potential to extend and enlarge STPP, with part of the property that could become a self-contained annex. The accommodation consists of an entrance hallway, lower ground floor with 2 bedrooms and a shower room, plus a gym/ reception room, a few steps up to the ground floor leads to the kitchen breakfast room with a vaulted ceiling and sliding glass doors opening out to the terrace and pool. There is a large living room, dining room, utility room and external lean-to. On the first floor you will find 3 bedrooms with the master having a large en-suite bathroom with sliding glass doors that lead to a roof terrace, there is also a further shower room. Finally, the stunning wrap around garden which is extremely secluded has an outdoor pool heated by an energy efficient air source heat pump. Golf enthusiasts will be pleased to know this property comes with its own putting green. Double detached garage with storage shed, and plenty of off-street parking. Short walking distance to Cuffley train station and village.