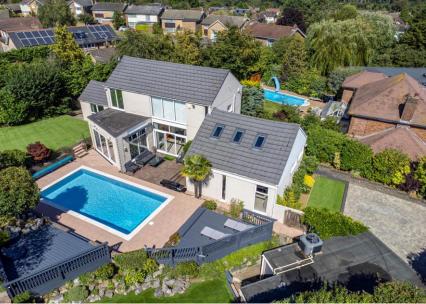

# obin Way, Cuffley

3

- ARCHITECT DESIGNED 5 BEDROOM HOME
- CLOSE TO 3000
  SQUARE FEET
- 5 BEDROOMS
- 3 BATHROOMS
- 3 RECEPTIONS ROOMS
- STUNNING GARDENS

• PUTTING GREEN

HEATED OUTDOOR
 POOL

BANC BRODERTY GROUP

## Robin Way, Cuffley Cuffley EN6 4QB

Set in a quiet cul-de-sac location just off Tolmers Avenue you will find this wonderful architect designed 5-bedroom home. This truly stunning property boasts close to 3000 square feet of flexible living space and offers much scope and potential to extend and enlarge STPP, with part of the property that could become a self-contained annex. The accommodation consists of an entrance hallway, lower ground floor with 2 bedrooms and a shower room, plus a gym/ reception room, a few steps up to the ground floor leads to the kitchen breakfast room with a vaulted ceiling and sliding glass doors opening out to the terrace and pool. There is a large living room, dining room, utility room and external lean-to. On the first floor you will find 3 bedrooms with the master having a large en-suite bathroom with sliding glass doors that lead to a roof terrace, there is also a further shower room. Finally, the stunning wrap around garden which is extremely secluded has an outdoor pool heated by an energy efficient air source heat pump. Golf enthusiasts will be pleased to know this property comes with its own putting green. Double detached garage with storage shed, and plenty of off-street parking. Short walking distance to Cuffley train station and village.