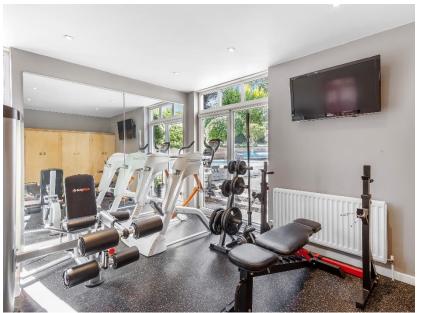

## Robin Way, Cuffley Cuffley EN6 4QB

Set in a quiet cul-de-sac location just off Tolmers Avenue you will find this wonderful architect designed 5-bedroom home. This truly stunning property boasts close to 3000 square feet of flexible living space and offers much scope and potential to extend and enlarge STPP, with part of the property that could become a self-contained annex. The accommodation consists of an entrance hallway, lower ground floor with 2 bedrooms and a shower room, plus a gym/ reception room, a few steps up to the ground floor leads to the kitchen breakfast room with a vaulted ceiling and sliding glass doors opening out to the terrace and pool. There is a large living room, dining room, utility room and external lean-to. On the first floor you will find 3 bedrooms with the master having a large en-suite bathroom with sliding glass doors that lead to a roof terrace, there is also a further shower room. Finally, the stunning wrap around garden which is extremely secluded has an outdoor pool heated by an energy efficient air source heat pump. Golf enthusiasts will be pleased to know this property comes with its own putting green. Double detached garage with storage shed, and plenty of off-street parking. Short walking distance to Cuffley train station and village.