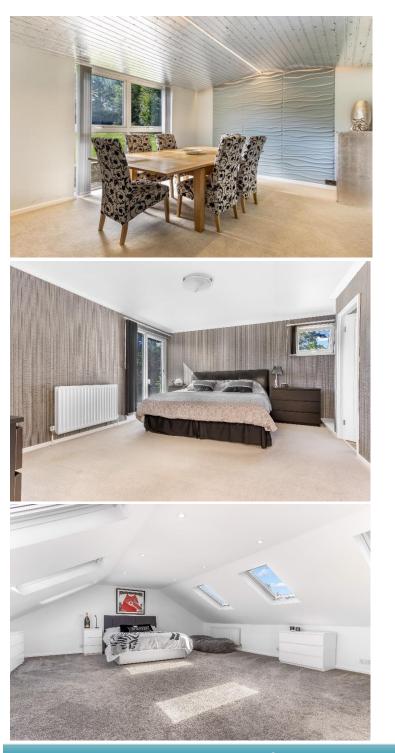

## Robin Way, Cuffley Cuffley EN6 4QB

Set in a quiet cul-de-sac location just off Tolmers Avenue you will find this wonderful architect designed 5-bedroom home. This truly stunning property boasts close to 3000 square feet of flexible living space and offers much scope and potential to extend and enlarge STPP, with part of the property that could become a self-contained annex. The accommodation consists of an entrance hallway, lower ground floor with 2 bedrooms and a shower room, plus a gym/ reception room, a few steps up to the ground floor leads to the kitchen breakfast room with a vaulted ceiling and sliding glass doors opening out to the terrace and pool. There is a large living room, dining room, utility room and external lean-to. On the first floor you will find 3 bedrooms with the master having a large en-suite bathroom with sliding glass doors that lead to a roof terrace, there is also a further shower room. Finally, the stunning wrap around garden which is extremely secluded has an outdoor pool heated by an energy efficient air source heat pump. Golf enthusiasts will be pleased to know this property comes with its own putting green. Double detached garage with storage shed, and plenty of off-street parking. Short walking distance to Cuffley train station and village.