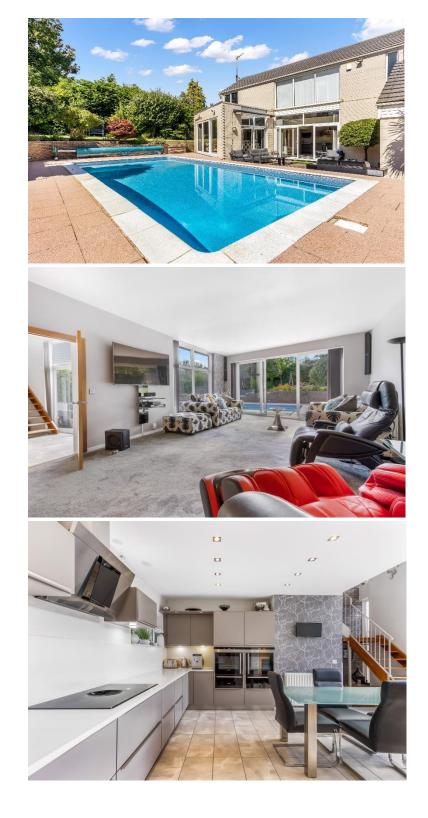

## Robin Way, Cuffley Cuffley EN6 4QB

Set in a quiet cul-de-sac location just off Tolmers Avenue you will find this wonderful architect designed 5-bedroom home. This truly stunning property boasts close to 3000 square feet of flexible living space and offers much scope and potential to extend and enlarge STPP, with part of the property that could become a self-contained annex. The accommodation consists of an entrance hallway, lower ground floor with 2 bedrooms and a shower room, plus a gym/ reception room, a few steps up to the ground floor leads to the kitchen breakfast room with a vaulted ceiling and sliding glass doors opening out to the terrace and pool. There is a large living room, dining room, utility room and external lean-to. On the first floor you will find 3 bedrooms with the master having a large en-suite bathroom with sliding glass doors that lead to a roof terrace, there is also a further shower room. Finally, the stunning wrap around garden which is extremely secluded has an outdoor pool heated by an energy efficient air source heat pump. Golf enthusiasts will be pleased to know this property comes with its own putting green. Double detached garage with storage shed, and plenty of off-street parking. Short walking distance to Cuffley train station and village.