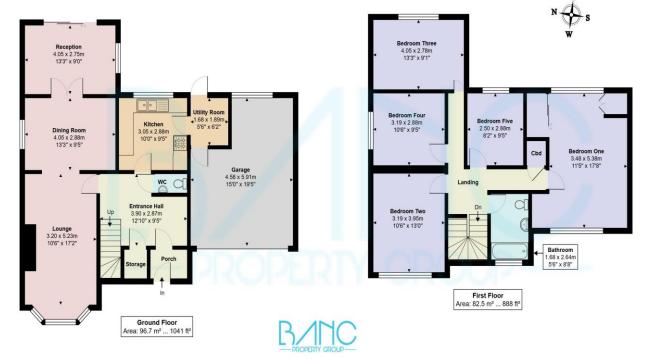

## Farm Close, Cuffley, Potters Bar, EN6 4RQ

Total Area: 179.1 m<sup>2</sup> ... 1928 ft<sup>2</sup> All measurements are approximate and for display purposes only

Tel: 01707 877781