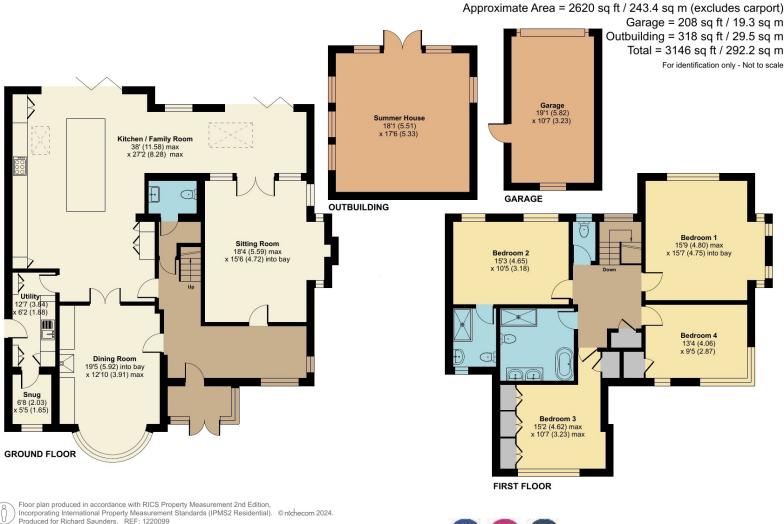

## Old Oak Avenue Chipstead CR5

Banstead Village 2.7 miles London by rail 45 minutes M25 (Junction 8) 6.1 miles All times and distances are approximate

Located just off Hazelwood Lane and situated on a private road, this stunning detached four bedroom two bathroom family home comes to market in excellent condition. Upon entering, you are greeted by a spacious layout that includes two inviting reception rooms. The highlight of the home is undoubtedly the recently completed rear extension, which provides a modern kitchen with island and a further versatile space perfect for a play area or snug, ideal for entertaining guests or enjoying family time. The property has been meticulously modernised to a high specification, ensuring a contemporary feel throughout. For those who require a dedicated workspace, a study is conveniently located at the front of the house, offering a quiet retreat for productivity. The rear enclosed garden is a delightful feature, complete with a home gym. Additionally, the property includes a garage and ample driveway parking for multiple vehicles. Chipsead village parade is only a short walk away offering shops, pubs and a direct train line service into London Bridge & Victoria stations.