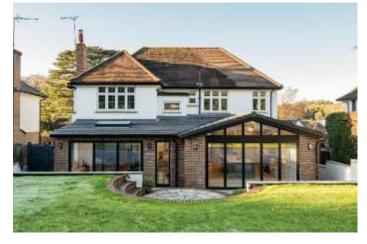

## Old Oak Avenue Chipstead CR5

Banstead Village 2.7 miles London by rail 45 minutes M25 (Junction 8) 6.1 miles All times and distances are approximate

Located just off Hazelwood Lane and situated on a private road, this stunning detached four bedroom two bathroom family home comes to market in excellent condition. Upon entering, you are greeted by a spacious layout that includes two inviting reception rooms. The highlight of the home is undoubtedly the recently completed rear extension, which provides a modern kitchen with island and a further versatile space perfect for a play area or snug, ideal for entertaining guests or enjoying family time. The property has been meticulously modernised to a high specification, ensuring a contemporary feel throughout. For those who require a dedicated workspace, a study is conveniently located at the front of the house, offering a quiet retreat for productivity. The rear enclosed garden is a delightful feature, complete with a home gym. Additionally, the property includes a garage and ample driveway parking for multiple vehicles. Chipsead village parade is only a short walk away offering shops, pubs and a direct train line service into London Bridge & Victoria stations.