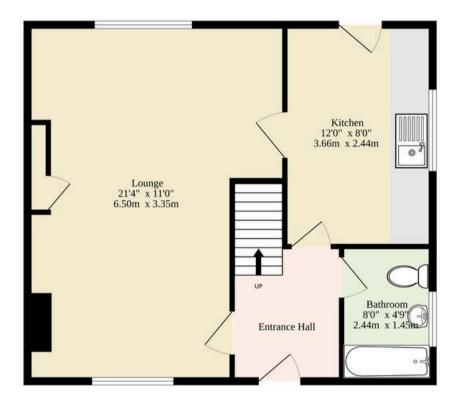

#### Ground Floor 395 sq.ft. (36.7 sq.m.) approx.

TOTAL FLOOR AREA : 735 sq.ft. (68.3 sq.m.) approx.

Whilst every attempt has been made to ensure the accuracy of the floorplan contained here, measurements of doors, windows, rooms and any other items are approximate and no responsibility is taken for any error, omission or mis-statement. This plan is for illustrative purposes only and should be used as such by any prospective purchaser. The services, systems and appliances shown have not been tested and no guarantee as to their operability or efficiency can be given. Made with Metropix ©2025