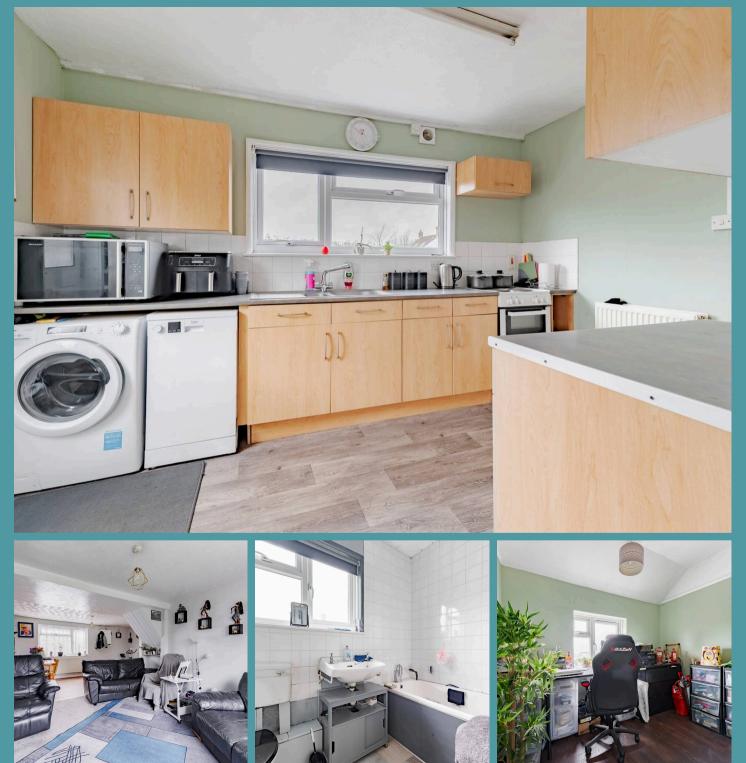

### Barnham Broom, Norwich

Located in the peaceful village of Barnham Broom, this three-bedroom semi-detached home sits on a large plot with space to extend (STP). The open-plan living area creates a bright and welcoming space, complemented by a well-equipped kitchen and a downstairs bathroom for added convenience. Upstairs, three spacious double bedrooms provide comfortable accommodation. Outside, the expansive rear garden offers stunning field views, a lush lawn, and ample parking. With oil central heating and easy access to Norwich, Wymondham, and Dereham, this home is ideal for those looking for space

### Barnham Broom, Norwich

Set on a large plot with space to extend (STP), this charming three-bedroom semi-detached home offers a fantastic opportunity for those looking for both space and potential.

Inside, the open-plan living area creates a light and airy feel, perfect for modern family life. The kitchen provides ample worktop space, making meal preparation effortless, while the downstairs bathroom adds extra convenience. Upstairs, three generous double bedrooms offer comfortable accommodation for a growing family or guests.