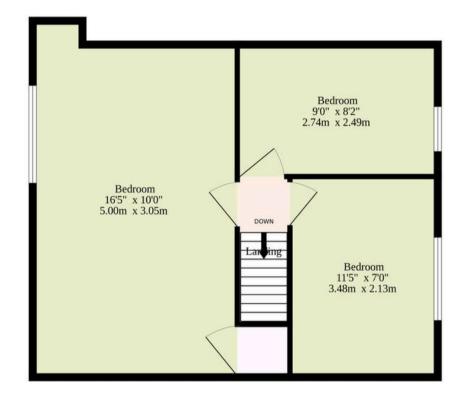

#### Ground Floor 395 sq.ft. (36.7 sq.m.) approx.

TOTAL FLOOR AREA : 735 sq.ft. (68.3 sq.m.) approx.

Whilst every attempt has been made to ensure the accuracy of the floorplan contained here, measurements of doors, windows, rooms and any other items are approximate and no responsibility is taken for any error, omission or mis-statement. This plan is for illustrative purposes only and should be used as such by any prospective purchaser. The services, systems and appliances shown have not been tested and no guarantee as to their operability or efficiency can be given. Made with Metropix ©2025