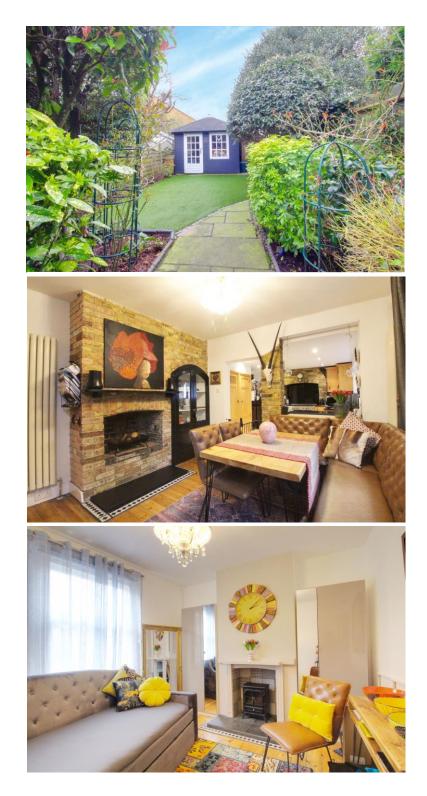

## Church Lane Northaw EN6 4NX

A beautifully presented 2/3 bedroom semi-detached period cottage which is full of character and charm yet is spacious in design, particularly on the ground floor which boasts 3 reception rooms, ground floor shower room and a good sized kitchen. The first floor has 2 bedrooms and a spacious en-suite bathroom. The property has many original features including fireplaces, sash windows, exposed brickwork and a charming 70ft South facing rear garden with a full width patio, raised area of lawn and a variety of mature shrubs and trees and a good sized summerhouse to the rear.