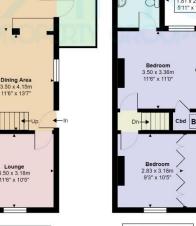

| Garden<br>5.37 x 16.59m<br>177" x 543*     |                                          |
|--------------------------------------------|------------------------------------------|
|                                            | B W<br>N                                 |
| Family Room<br>3.41 x 3.15m<br>112" x 104" | Shower Room<br>2.34 x 1.49m              |
| Kitchen<br>3.41 x 3.69m                    | Bathroom<br>1.81 × 2.40m<br>0 ↓ 11 × 711 |

Current Potential

Score Energy rating

Δ

92+

81-91

Ground Floor Area: 55.6 m<sup>2</sup> ... 598 ft<sup>2</sup> First Floor Area: 31.3 m<sup>2</sup> ... 337 ft<sup>2</sup>

Church Lane, Northaw, Potters Bar, EN6 4NX

Total Area: 86.9 m<sup>2</sup> ... 936 ft<sup>2</sup> (excluding garden) All measurements are approximate and for display purposes only