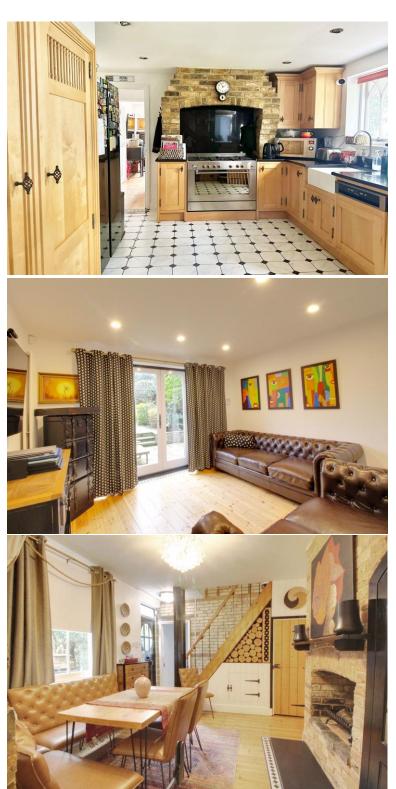

## Church Lane Northaw EN6 4NX

A beautifully presented 2/3 bedroom semi-detached period cottage which is full of character and charm yet is spacious in design, particularly on the ground floor which boasts 3 reception rooms, ground floor shower room and a good sized kitchen. The first floor has 2 bedrooms and a spacious en-suite bathroom. The property has many original features including fireplaces, sash windows, exposed brickwork and a charming 70ft South facing rear garden with a full width patio, raised area of lawn and a variety of mature shrubs and trees and a good sized summerhouse to the rear.