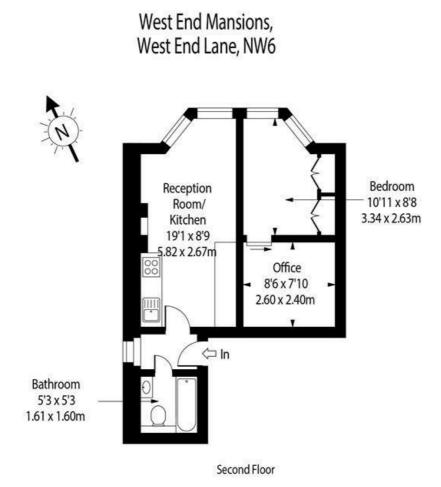

Comprising an open-plan kitchen reception room, double bedroom, bathroom and an additional large walk-in wardrobe or study, this apartment has been thoughtfully refurbished, with an optimal layout and fitted storage to maximise space.

#### **Property Size** 380.00 sq ft

Nearest Transport Links

Property Consultants

Approx Gross Internal Area 380 Sq Ft - 35.30 Sq M

#### For Illustration Purposes Only - Not To Scale Floor Plan by www.nogaphotostudio.com Ref: No.51703

This floor plan should be used as a general outline for guidance only. Any intending purchaser or lessee should satisfy themselves by inspection, searches, enquiries and full survey as to the correctness of each statement. Any areas, measurements or distances quoted are approximate and should not be used to value a property or be the basis of any sale or let.