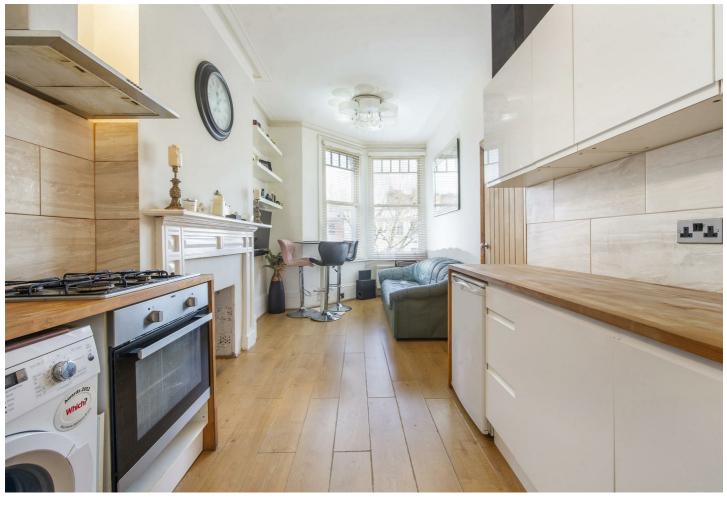

### About This Property

Alexanders are proud to offer this charming one bedroom flat in the heart of West Hampstead. The high ceilings and large windows of this second floor apartment offer great light and an attractive outlook towards West End Green and the high street below.

Comprising an open-plan kitchen reception room, double bedroom, bathroom and an additional large walk-in wardrobe or study, this apartment has been thoughtfully refurbished, with an optimal layout and fitted storage to maximise space.