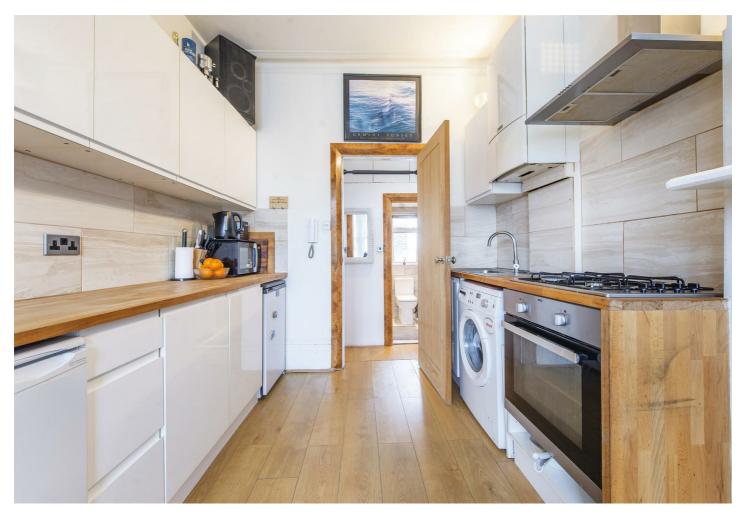

Comprising an open-plan kitchen reception room, double bedroom, bathroom and an additional large walk-in wardrobe or study, this apartment has been thoughtfully refurbished, with an optimal layout and fitted storage to maximise space.