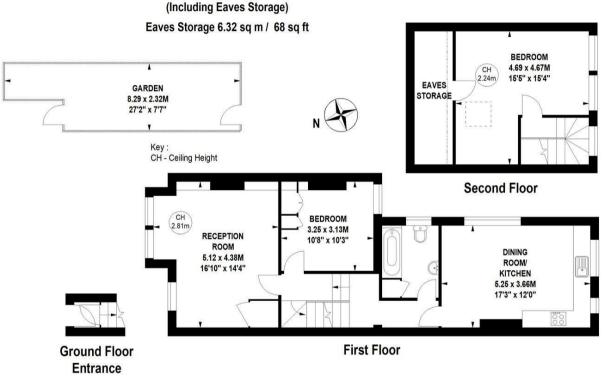

## Southfield Road, W4

Approximate gross internal area 95.50 sq m / 1028 sq ft (Including Eaves Storage)

Not to scale, for guidance only and must not be relied upon as a statement of fact.

All measurements and areas are approximate only

## THE PROPERTY

A bright and spacious split level apartment with private garden totalling in excess of 1000sqft located within a short walk of Chiswick High Road and local parks. The accomodation comprises a private ground floor entrance, full width reception room with bay window, dual aspect kitchen/breakfast room with trap door to garden, two double bedrooms, bathroom, private garden with rear access, eaves storage. The flat is located within a short walk of Chiswick High Road's shops, cafes and restaurants and is very close to Southfield Park. Transport links include Turnham Green station, local bus routes and the A4/M4 for routes in and out of London. No onward chain.