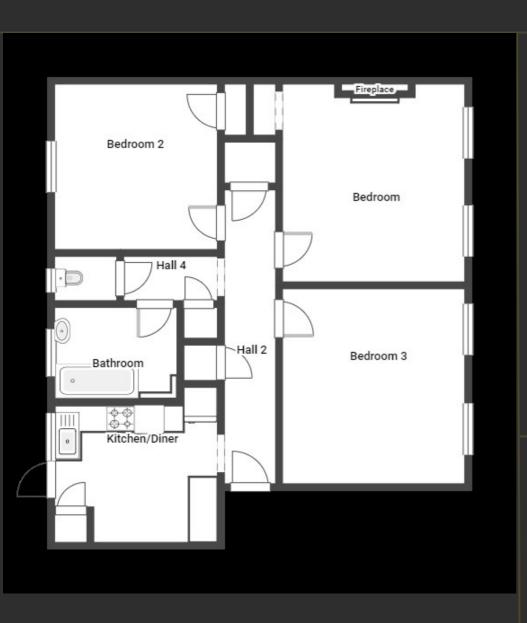

## reundtree

real estate

Investment Opportunity. Currently being rented at £2,350 per calendar month with is this two double bedroom first floor flat situated in a popular purpose-built block on Brent Street located within proximity of amenities and Hendon Central tube station. The apartment benefits from two bedrooms, living room, separate kitchen and family bathroom.

#### 2 BEDROOMS

FAMILY BATHROOM

FIRST FLOOR

INVESTMENT OPPORTUNITY

CLOSE TO AMENITIES

**SOLE AGENTS** 