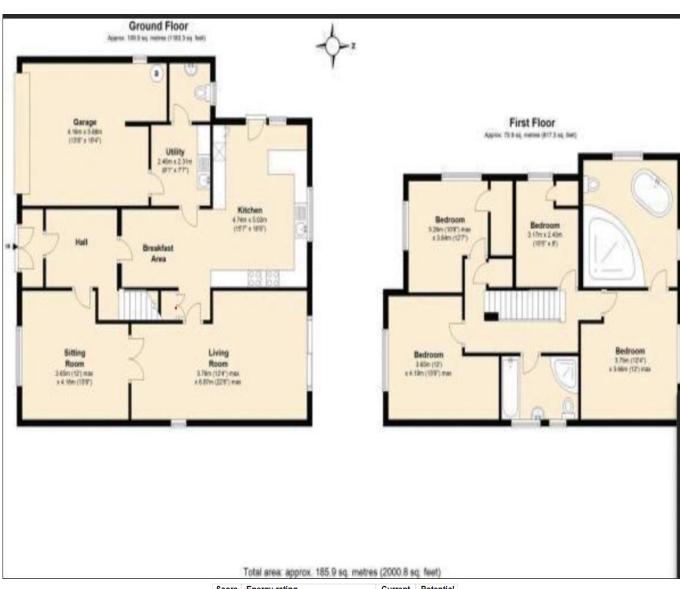

## Farm Close Cuffley EN6 4RQ

A beautifully presented 4 bedroom detached family home set in a delightful quiet cul-de-sac just off Hill Rise and withing walking distance of Cuffley station and village. The house has been maintained in excellent decorative order and benefits from three reception rooms, utility room and downstairs w/c. Upstairs there are 4 bedrooms with the master bedroom having an en-suite bathroom as well as spacious family bathroom. Semi secluded rear garden extending to about 84' and offers off street parking for several vehicles.