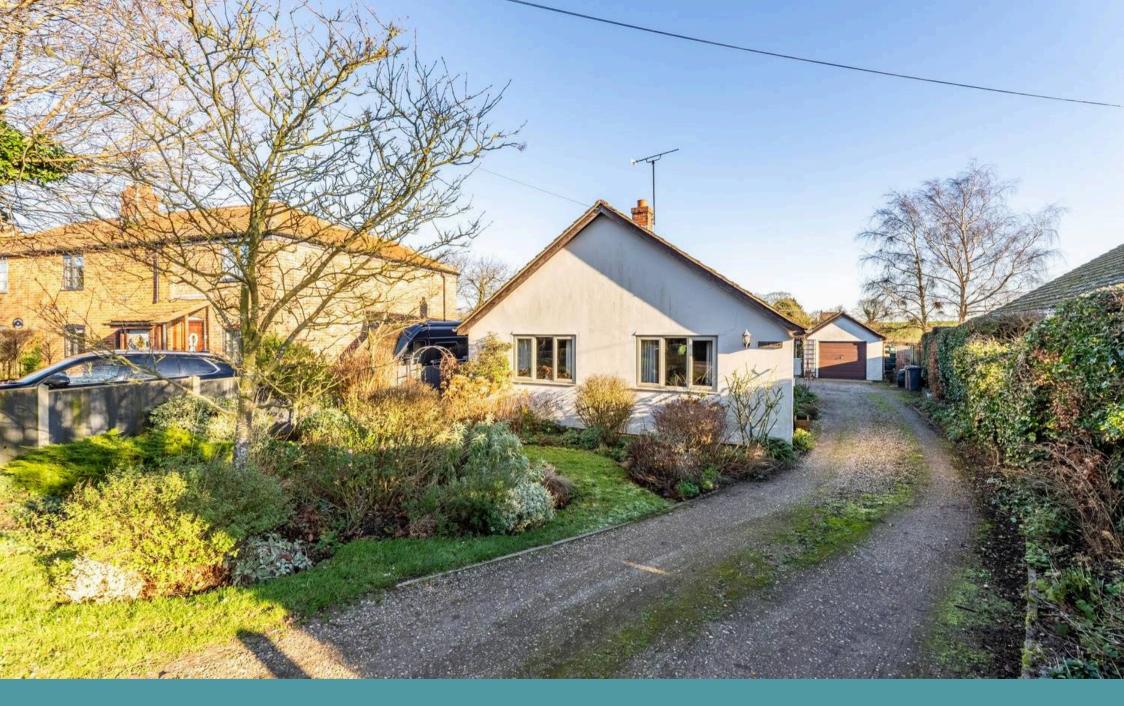

Field View Southrepps Road, Antingham

In Excess of **£325,000** 

### Field View Southrepps Road

Antingham, North Walsham

This two bedroom bungalow is perfect for those seeking a more compact yet comfortable lifestyle. A bright hallway with hard flooring leads to a stylish shaker-style kitchen, complete with brushed fixtures and dual-aspect windows for abundant natural light. The sitting room boasts a cosy open fireplace with rustic brick accents and additional dual-aspect windows for a light-filled space. Two generously sized bedrooms offer versatility for sleeping, working, or hobbies, complemented by a bathroom with a convenient three-piece suite. Outside, enjoy a beautifully maintained rear garden with a lawn, shrubbery, a garage, and a large driveway extending to the rear

### Field View Southrepps Road

Antingham, North Walsham

Step outside to enjoy the lovingly maintained rear garden, a peaceful plot featuring a well-kept lawn, shrubbery and a garage for added storage or workspace. The front of the property boasts an expansive driveway that extends to the rear, alongside an equally attractive garden with its own mix of shrubs and lawn.