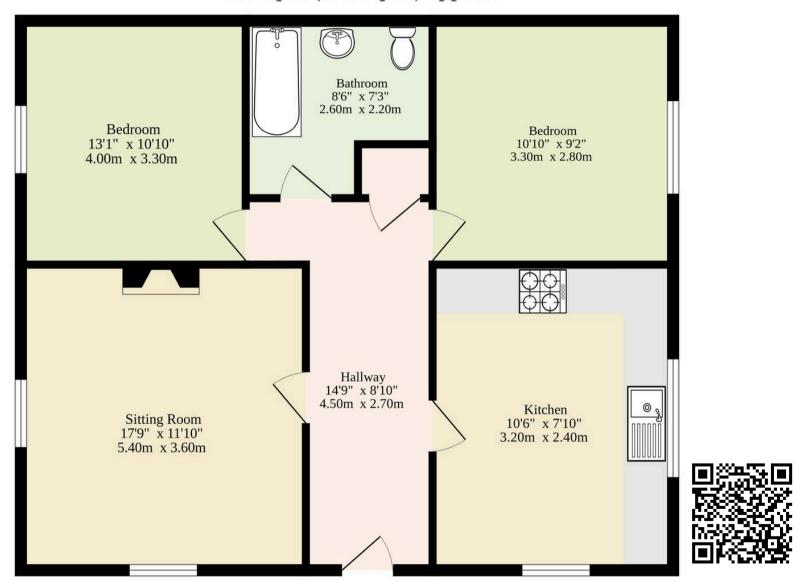

rkspace. The front of the property boasts an expansive driveway that extends to the rear, alongside an equally attractive garden with its own mix of shrubs and lawn.

#### **Agents Note**

Sold Freehold

Connected to oil fired heating and alternative drainage

- Bright and welcoming hallway with low-maintenance hard flooring
- Stylish shaker-style kitchen with brushed fixtures
- Cosy sitting room with a charming open fireplace and rustic brick accents
- Two generously sized bedrooms for flexible use
- Well-equipped bathroom with a three-piece suite
- Beautifully maintained rear garden with lawn and shrubbery
- Detached garage offering extra storage or workspace
- Expansive driveway extending to the rear with additional front lawn and shrubs

# Ground Floor 683 sq.ft. (63.5 sq.m.) approx.