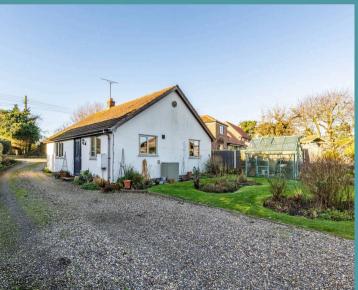

### Field View Southrepps Road

Antingham, North Walsham

Step outside to enjoy the lovingly maintained rear garden, a peaceful plot featuring a well-kept lawn, shrubbery and a garage for added storage or workspace. The front of the property boasts an expansive driveway that extends to the rear, alongside an equally attractive garden with its own mix of shrubs and lawn.