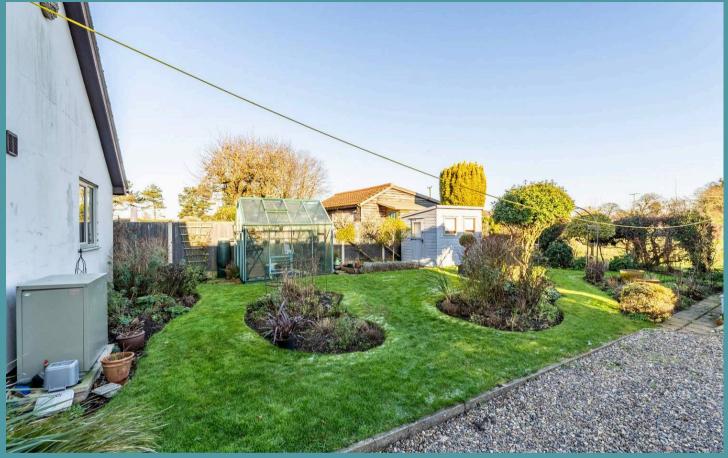

### Field View Southrepps Road

Antingham, North Walsham

Step outside to enjoy the lovingly maintained rear garden, a peaceful plot featuring a well-kept lawn, shrubbery and a garage for added storage or workspace. The front of the property boasts an expansive driveway that extends to the rear, alongside an equally attractive garden with its own mix of shrubs and lawn.