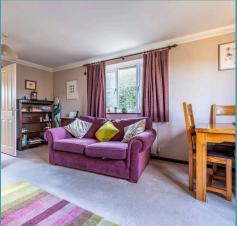

The sitting room offers a generous yet homely atmosphere, with its standout feature being a charming open fireplace framed by rustic brick accents.

Dual-aspect windows further enhance the space, creating a light and airy feel while retaining a sense of warmth.