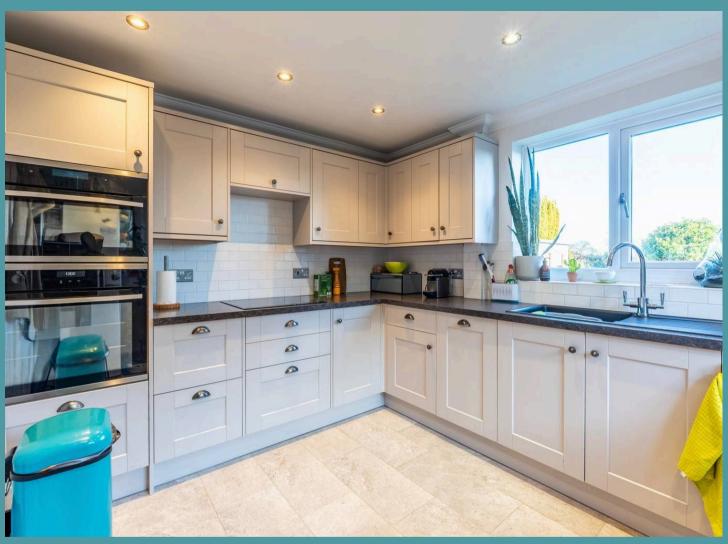

### Southrepps Road, Antingham

Discover this well-appointed two-bedroom bungalow, designed for those seeking a more manageable and affordable lifestyle. Enter through a bright and inviting hallway, complete with hard flooring for effortless upkeep, setting the tone for the ease this home offers.

The kitchen features a timeless shaker-style design with brushed fixtures, complemented by dual-aspect windows that flood the room with natural light. It's an ideal setup for preparing your favourite dishes.