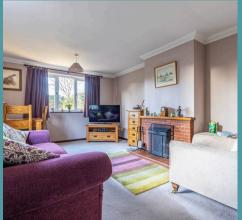

The sitting room offers a generous yet homely atmosphere, with its standout feature being a charming open fireplace framed by rustic brick accents.

Dual-aspect windows further enhance the space, creating a light and airy feel while retaining a sense of warmth.