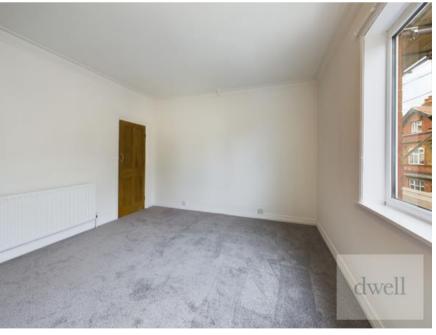

To the first floor can be found 1 generous double bedroom and 1 single, both incorporating integral storage. The family bathroom - also on the first floor, has been beautifully modernised with feature black rainfall shower over bath, pedestal wash hand basin, WC and black towel radiator.

On the second floor is a further two double bedrooms - 1 with original exposed brick cast iron fireplace and a separate adjoining dressing area featuring inbuilt hanging space and a skylight, and the other double bedroom overlooking the front of the property with further inbuilt storage.