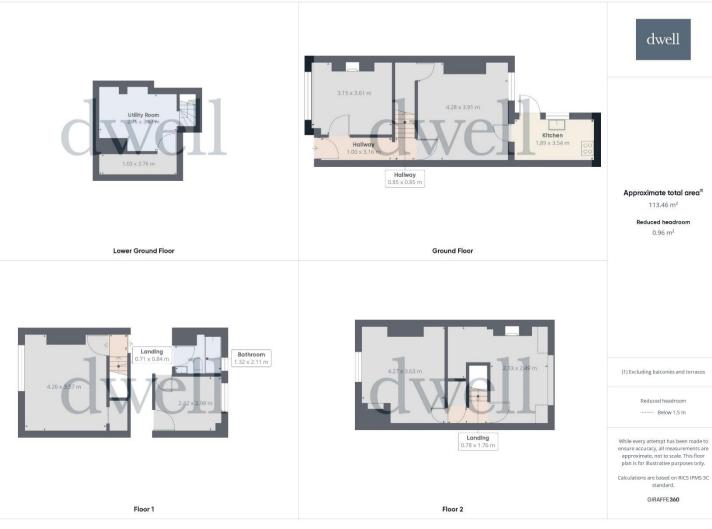

is situated at the heart of Chapel Allerton high street where can be found a variety of popular amenities including multiple independent cafes, a fruit shop, fishmongers and cheese shop, an Italian delicatessen, charming independent cafes and shops, plus three supermarkets (Co-op, Aldi and Lidl). Scott hall and David Lloyd are two gyms with swimming pools nearby.

A short walk or bike ride to Chapel Allerton or St James' hospitals and well connected by bus to Harrogate and Leeds city center - Hawthorn View is only 3.4 miles away from Leeds Train station.



# Gallery









#### 0113 246 4860

5/6 St Chad's Parade, Otley Road, Far Headingley, Leeds. LS16 5JH

info@dwell-leeds.com www.dwell-leeds.com

> Estate & Letting Agents

## **Floor Plan**

### Floor Plan - Total floor area 113.46



#### 0113 246 4860

5/6 St Chad's Parade, Otley Road, Far Headingley, Leeds. LS16 5JH

info@dwell-leeds.com www.dwell-leeds.com

Estate & Letting Agents dwell

**Agents Note:** Whilst every care has been taken to prepare these sales particulars, they are for guidance purposes only. All measurements are approximate are for general guidance purposes only and whilst every care has been taken to ensure their accuracy, they should not be relied upon and potential buyers are advised to recheck the measurements

EPC Coming Soon