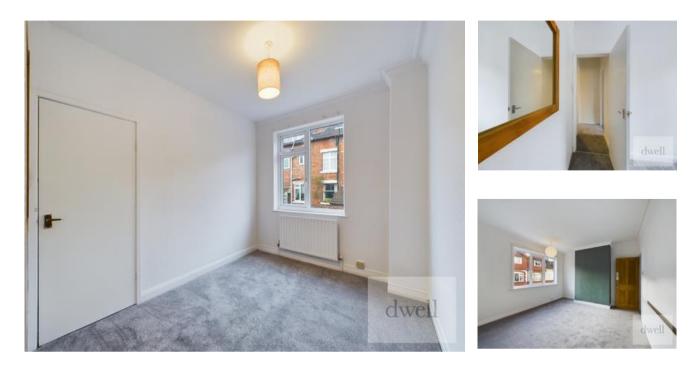

To the first floor can be found 1 generous double bedroom and 1 single, both incorporating integral storage. The family bathroom - also on the first floor, has been beautifully modernised with feature black rainfall shower over bath, pedestal wash hand basin, WC and black towel radiator.

On the second floor is a further two double bedrooms - 1 with original exposed brick cast iron fireplace and a separate adjoining dressing area featuring inbuilt hanging space and a skylight, and the other double bedroom overlooking the front of the property with further inbuilt storage.