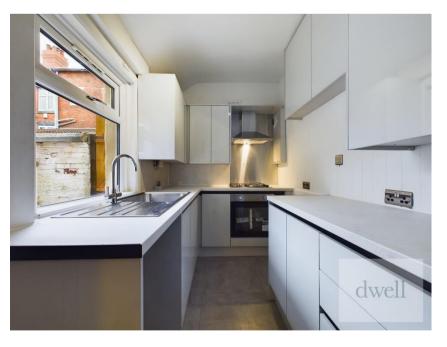

The kitchen features a selection of gloss wall and base units incorporating an electric oven with gas hob and overhead extractor, stainless steel sink, plus space and plumbing for a washing machine. An external door from here opens onto a small courtyard garden.