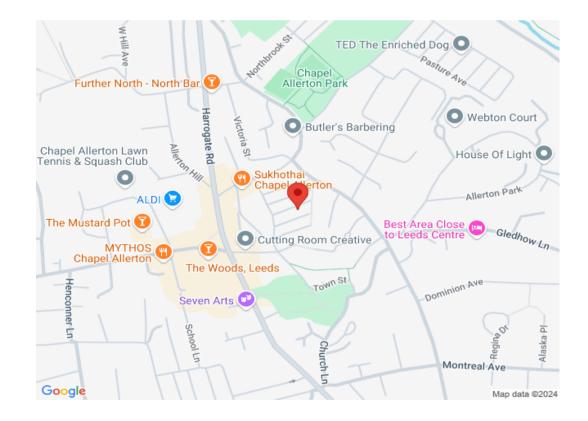

#### Area Description and Map

The property itself is situated at the heart of Chapel Allerton high street where can be found a variety of popular amenities including multiple independent cafes, a fruit shop, fishmongers and cheese shop, an Italian delicatessen, charming independent cafes and shops, plus three supermarkets (Co-op, Aldi and Lidl). Scott hall and David Lloyd are two gyms with swimming pools nearby.

A short walk or bike ride to Chapel Allerton or St James' hospitals and well connected by bus to Harrogate and Leeds city center - Hawthorn View is only 3.4 miles away from Leeds Train station.