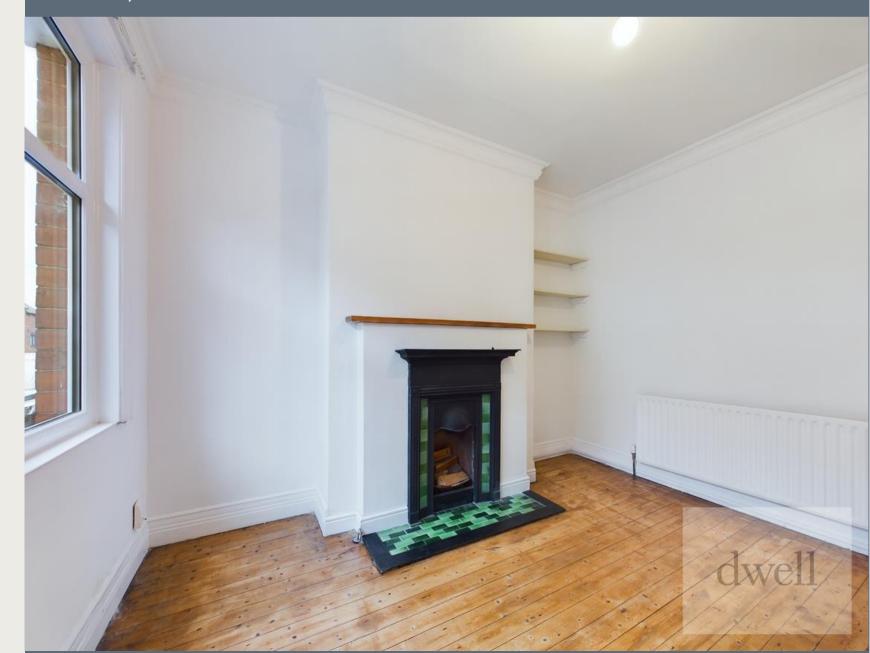

The rooms throughout are bright and airy with high ceilings and large windows. An entrance hallway with original floorboards leads to two reception rooms - the first reception room to the front incorporating a stunning original cast iron fireplace with decorative hearth, and another carpeted reception room to the rear offering access to a generous cellar and leading through to a modern kitchen.

To the first floor can be found 1 generous double bedroom and 1 single, both incorporating integral storage. The family bathroom - also on the first floor, has been beautifully modernised with feature black rainfall shower over bath, pedestal wash hand basin, WC and black towel radiator.

On the second floor is a further two double bedrooms - 1 with original exposed brick cast iron fireplace and a separate adjoining dressing area featuring inbuilt hanging space and a skylight, and the other double bedroom overlooking the front of the property with further inbuilt storage.