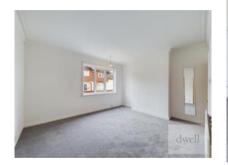

To the first floor can be found 1 generous double bedroom and 1 single, both incorporating integral storage. The family bathroom - also on the first floor, has been beautifully modernised with feature black rainfall shower over bath, pedestal wash hand basin, WC and black towel radiator.

On the second floor is a further two double bedrooms - 1 with original exposed brick cast iron fireplace and a separate adjoining dressing area featuring inbuilt hanging space and a skylight, and the other double bedroom overlooking the front of the property with further inbuilt storage.