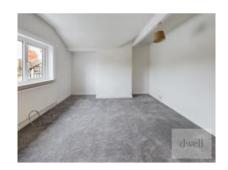

The rooms throughout are bright and airy with high ceilings and large windows. An entrance hallway with original floorboards leads to two reception rooms - the first reception room to the front incorporating a stunning original cast iron fireplace with decorative hearth, and another carpeted reception room to the rear offering access to a generous cellar and leading through to a modern kitchen.

On the second floor is a further two double bedrooms - 1 with original exposed brick cast iron fireplace and a separate adjoining dressing area featuring inbuilt hanging space and a skylight, and the other double bedroom overlooking the front of the property with further inbuilt storage.