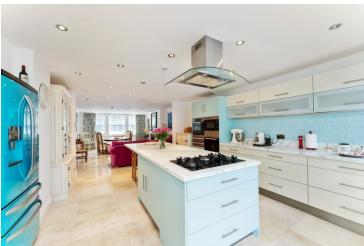

Hornsey Lane, Highgate Village, N6 £3,400,000 Freehold

CHAIN FREE. Sumptuous, late Victorian terraced family home of truly impressive proportions providing extremely spacious and versatile living and entertaining spaces across five floors offering over 4,000 sq ft of accommodation. The house has direct rear access to Cromwell Place with residents parking. With a wealth of original period features, including ornate ceiling and wall decorations, fireplaces and door porticos, including an impressive front door and entrance hallway, all tastefully blended with the best of contemporary design and utility. Comprising a vast kitchen dining room on the lower ground floor with utility room, guest cloakroom, ample storage and separate entrance from the street. The ground floor provides a most impressive entrance hallway and two very large interconnected principle reception rooms with high ceilings and feature fireplaces, there is also access to the rear split level garden and residents parking on Cromwell Place. The first floor has a grand master bedroom suite with an extremely generously proportioned bedroom with access to a balcony, bathroom and dressing room (which could easily be utilized as another large bedroom). The second floor provides another 3 double bedrooms, a family bathroom and access to an attic storage space. The top floor has a further large double bedroom, shower room and separate room with fabulous city views, which could be used as an office, kitchenette or further storage.