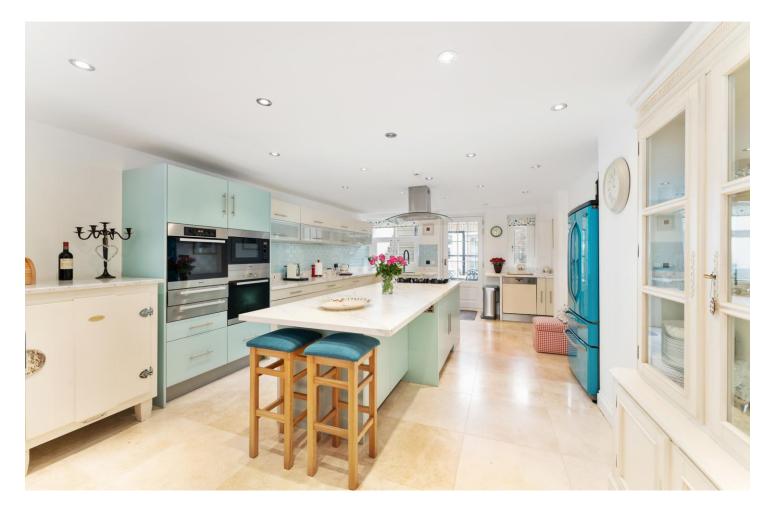

Hornsey Lane, Highgate Village, N6 £3,400,000 Freehold

CHAIN FREE. Sumptuous, late Victorian terraced family home of truly impressive proportions providing extremely spacious and versatile living and entertaining spaces across five floors offering over 4,000 sq ft of accommodation. The house has direct rear access to Cromwell Place with residents parking. With a wealth of original period features, including ornate ceiling and wall decorations, fireplaces and door porticos, including an impressive front door and entrance hallway, all tastefully blended with the best of contemporary design and utility. Comprising a vast kitchen dining room on the lower ground floor with utility room, guest cloakroom, ample storage and separate entrance from the street. The ground floor provides a most impressive entrance hallway and two very large interconnected principle reception rooms with high ceilings and feature fireplaces, there is also access to the rear split level garden and residents parking on Cromwell Place. The first floor has a grand master bedroom suite with an extremely generously proportioned bedroom with access to a balcony, bathroom and dressing room (which could easily be utilized as another large bedroom). The second floor provides another 3 double bedrooms, a family bathroom and access to an attic storage space. The top floor has a further large double bedroom, shower room and separate room with fabulous city views, which could be used as an office, kitchenette or further storage.