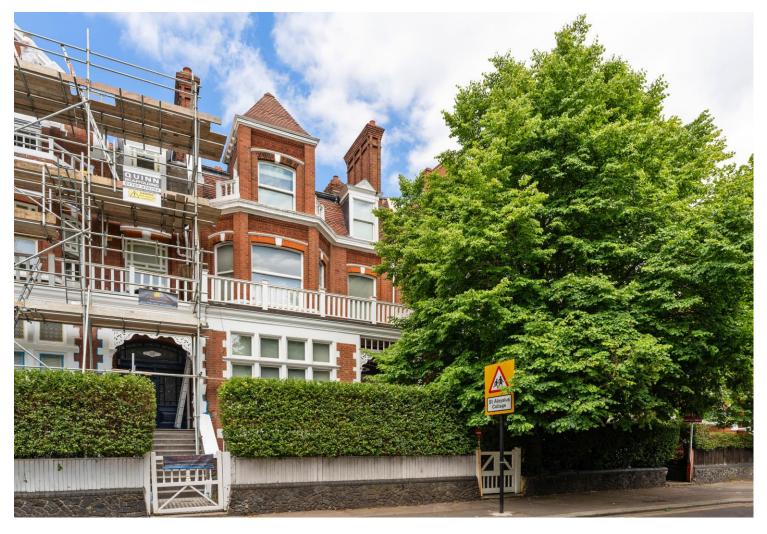

Hornsey Lane, Highgate Village, N6 £3,400,000 Freehold

CHAIN FREE. Sumptuous, late Victorian terraced family home of truly impressive proportions providing extremely spacious and versatile living and entertaining spaces across five floors offering over 4,000 sq ft of accommodation. The house has direct rear access to Cromwell Place with residents parking. With a wealth of original period features, including ornate ceiling and wall decorations, fireplaces and door porticos, including an impressive front door and entrance hallway, all tastefully blended with the best of contemporary design and utility. Comprising a vast kitchen dining room on the lower ground floor with utility room, guest cloakroom, ample storage and separate entrance from the street. The ground floor provides a most impressive entrance hallway and two very large interconnected principle reception rooms with high ceilings and feature fireplaces, there is also access to the rear split level garden and residents parking on Cromwell Place. The first floor has a grand master bedroom suite with an extremely generously proportioned bedroom with access to a balcony, bathroom and dressing room (which could easily be utilized as another large bedroom). The second floor provides another 3 double bedrooms, a family bathroom and access to an attic storage space. The top floor has a further large double bedroom, shower room and separate room with fabulous city views, which could be used as an office, kitchenette or further storage.