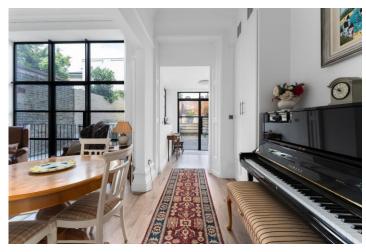

Hornsey Lane, Highgate Village, N6 £3,400,000 Freehold

CHAIN FREE. Sumptuous, late Victorian terraced family home of truly impressive proportions providing extremely spacious and versatile living and entertaining spaces across five floors offering over 4,000 sq ft of accommodation. The house has direct rear access to Cromwell Place with residents parking. With a wealth of original period features, including ornate ceiling and wall decorations, fireplaces and door porticos, including an impressive front door and entrance hallway, all tastefully blended with the best of contemporary design and utility. Comprising a vast kitchen dining room on the lower ground floor with utility room, guest cloakroom, ample storage and separate entrance from the street. The ground floor provides a most impressive entrance hallway and two very large interconnected principle reception rooms with high ceilings and feature fireplaces, there is also access to the rear split level garden and residents parking on Cromwell Place. The first floor has a grand master bedroom suite with an extremely generously proportioned bedroom with access to a balcony, bathroom and dressing room (which could easily be utilized as another large bedroom). The second floor provides another 3 double bedrooms, a family bathroom and access to an attic storage space. The top floor has a further large double bedroom, shower room and separate room with fabulous city views, which could be used as an office, kitchenette or further storage.