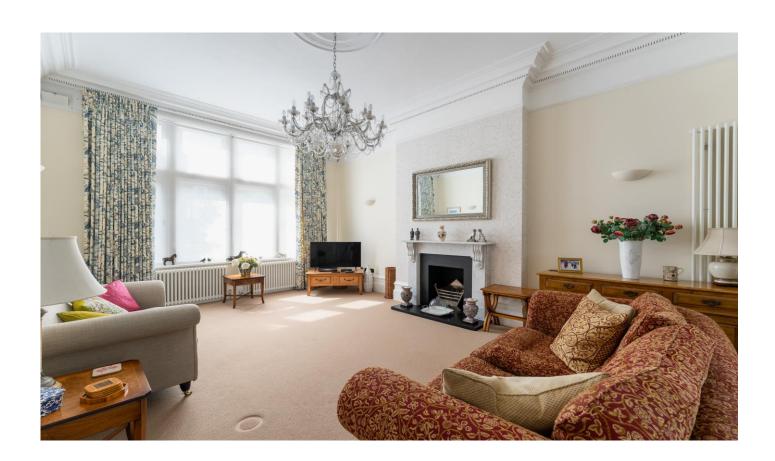

Hornsey Lane, Highgate Village, N6 £3,400,000 Freehold

CHAIN FREE. Sumptuous, late Victorian terraced family home of truly impressive proportions providing extremely spacious and versatile living and entertaining spaces across five floors offering over 4,000 sq ft of accommodation. The house has direct rear access to Cromwell Place with residents parking. With a wealth of original period features, including ornate ceiling and wall decorations, fireplaces and door porticos, including an impressive front door and entrance hallway, all tastefully blended with the best of contemporary design and utility. Comprising a vast kitchen dining room on the lower ground floor with utility room, guest cloakroom, ample storage and separate entrance from the street. The ground floor provides a most impressive entrance hallway and two very large interconnected principle reception rooms with high ceilings and feature fireplaces, there is also access to the rear split level garden and residents parking on Cromwell Place. The first floor has a grand master bedroom suite with an extremely generously proportioned bedroom with access to a balcony, bathroom and dressing room (which could easily be utilized as another large bedroom). The second floor provides another 3 double bedrooms, a family bathroom and access to an attic storage space. The top floor has a further large double bedroom, shower room and separate room with fabulous city views, which could be used as an office, kitchenette or further storage.