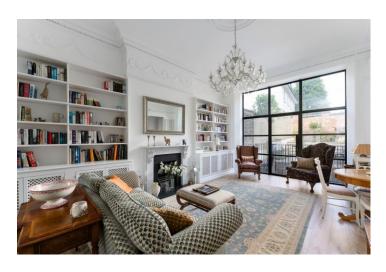

Hornsey Lane, Highgate Village, N6 £3,400,000 Freehold

CHAIN FREE. Sumptuous, late Victorian terraced family home of truly impressive proportions providing extremely spacious and versatile living and entertaining spaces across five floors offering over 4,000 sq ft of accommodation. The house has direct rear access to Cromwell Place with residents parking. With a wealth of original period features, including ornate ceiling and wall decorations, fireplaces and door porticos, including an impressive front door and entrance hallway, all tastefully blended with the best of contemporary design and utility. Comprising a vast kitchen dining room on the lower ground floor with utility room, guest cloakroom, ample storage and separate entrance from the street. The ground floor provides a most impressive entrance hallway and two very large interconnected principle reception rooms with high ceilings and feature fireplaces, there is also access to the rear split level garden and residents parking on Cromwell Place. The first floor has a grand master bedroom suite with an extremely generously proportioned bedroom with access to a balcony, bathroom and dressing room (which could easily be utilized as another large bedroom). The second floor provides another 3 double bedrooms, a family bathroom and access to an attic storage space. The top floor has a further large double bedroom, shower room and separate room with fabulous city views, which could be used as an office, kitchenette or further storage.