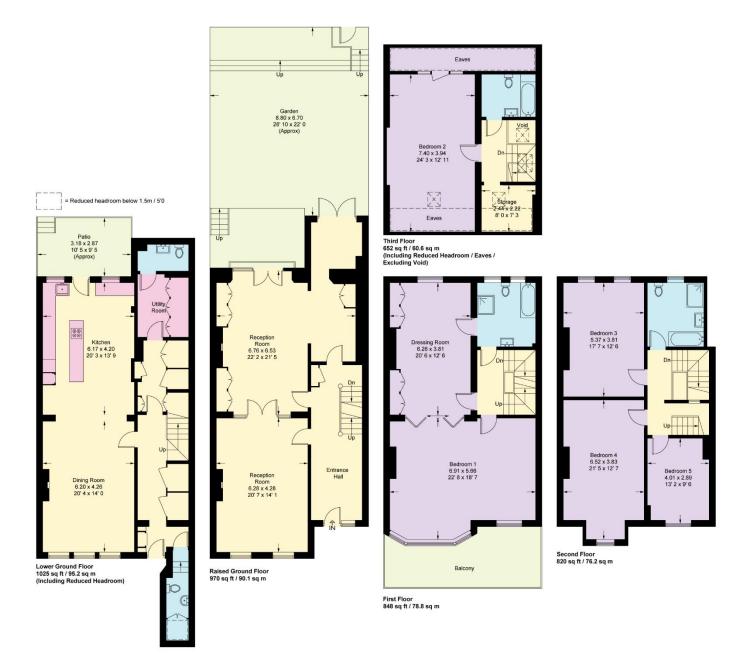

## **Hornsey Lane**

Approximate Gross Internal Area = 4158 sq ft / 386.3 sq m
(Excluding Reduced Headroom / Eaves / Void)
Reduced Headroom / Eaves = 157 sq ft / 14.6 sq m
Total = 4315 sq ft / 400.9 sq m

This plan is not to scale and must be used as layout guidance only. All measurements and areas are approximate and should not be relied upon to provide accurate information. This plan must not be relied upon when making property valuations, design considerations or any other such relevant decisions. We accept no responsibility or liability (whether in contract, tort or otherwise) in relation to any loss whatsoever arising from or in connection with any use of this plan or the adequacy, accuracy or completeness of it or any information within it.