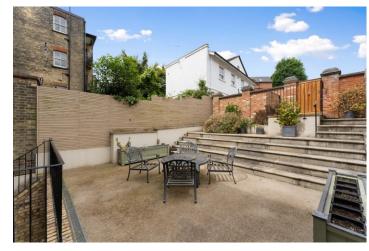

Hornsey Lane, Highgate Village, N6 £3,400,000 Freehold

CHAIN FREE. Sumptuous, late Victorian terraced family home of truly impressive proportions providing extremely spacious and versatile living and entertaining spaces across five floors offering over 4,000 sq ft of accommodation. The house has direct rear access to Cromwell Place with residents parking. With a wealth of original period features, including ornate ceiling and wall decorations, fireplaces and door porticos, including an impressive front door and entrance hallway, all tastefully blended with the best of contemporary design and utility. Comprising a vast kitchen dining room on the lower ground floor with utility room, guest cloakroom, ample storage and separate entrance from the street. The ground floor provides a most impressive entrance hallway and two very large interconnected principle reception rooms with high ceilings and feature fireplaces, there is also access to the rear split level garden and residents parking on Cromwell Place. The first floor has a grand master bedroom suite with an extremely generously proportioned bedroom with access to a balcony, bathroom and dressing room (which could easily be utilized as another large bedroom). The second floor provides another 3 double bedrooms, a family bathroom and access to an attic storage space. The top floor has a further large double bedroom, shower room and separate room with fabulous city views, which could be used as an office, kitchenette or further storage.