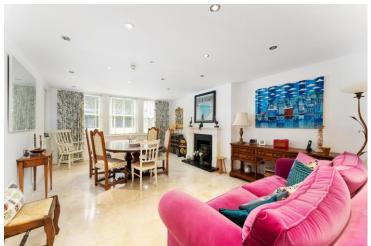

Hornsey Lane, Highgate Village, N6 £3,400,000 Freehold

CHAIN FREE. Sumptuous, late Victorian terraced family home of truly impressive proportions providing extremely spacious and versatile living and entertaining spaces across five floors offering over 4,000 sq ft of accommodation. The house has direct rear access to Cromwell Place with residents parking. With a wealth of original period features, including ornate ceiling and wall decorations, fireplaces and door porticos, including an impressive front door and entrance hallway, all tastefully blended with the best of contemporary design and utility. Comprising a vast kitchen dining room on the lower ground floor with utility room, guest cloakroom, ample storage and separate entrance from the street. The ground floor provides a most impressive entrance hallway and two very large interconnected principle reception rooms with high ceilings and feature fireplaces, there is also access to the rear split level garden and residents parking on Cromwell Place. The first floor has a grand master bedroom suite with an extremely generously proportioned bedroom with access to a balcony, bathroom and dressing room (which could easily be utilized as another large bedroom). The second floor provides another 3 double bedrooms, a family bathroom and access to an attic storage space. The top floor has a further large double bedroom, shower room and separate room with fabulous city views, which could be used as an office, kitchenette or further storage.