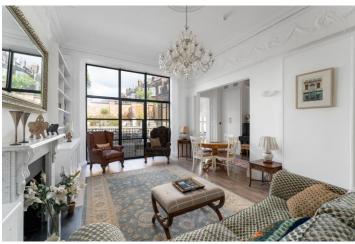

Hornsey Lane, Highgate Village, N6 £3,400,000 Freehold

CHAIN FREE. Sumptuous, late Victorian terraced family home of truly impressive proportions providing extremely spacious and versatile living and entertaining spaces across five floors offering over 4,000 sq ft of accommodation. The house has direct rear access to Cromwell Place with residents parking. With a wealth of original period features, including ornate ceiling and wall decorations, fireplaces and door porticos, including an impressive front door and entrance hallway, all tastefully blended with the best of contemporary design and utility. Comprising a vast kitchen dining room on the lower ground floor with utility room, guest cloakroom, ample storage and separate entrance from the street. The ground floor provides a most impressive entrance hallway and two very large interconnected principle reception rooms with high ceilings and feature fireplaces, there is also access to the rear split level garden and residents parking on Cromwell Place. The first floor has a grand master bedroom suite with an extremely generously proportioned bedroom with access to a balcony, bathroom and dressing room (which could easily be utilized as another large bedroom). The second floor provides another 3 double bedrooms, a family bathroom and access to an attic storage space. The top floor has a further large double bedroom, shower room and separate room with fabulous city views, which could be used as an office, kitchenette or further storage.