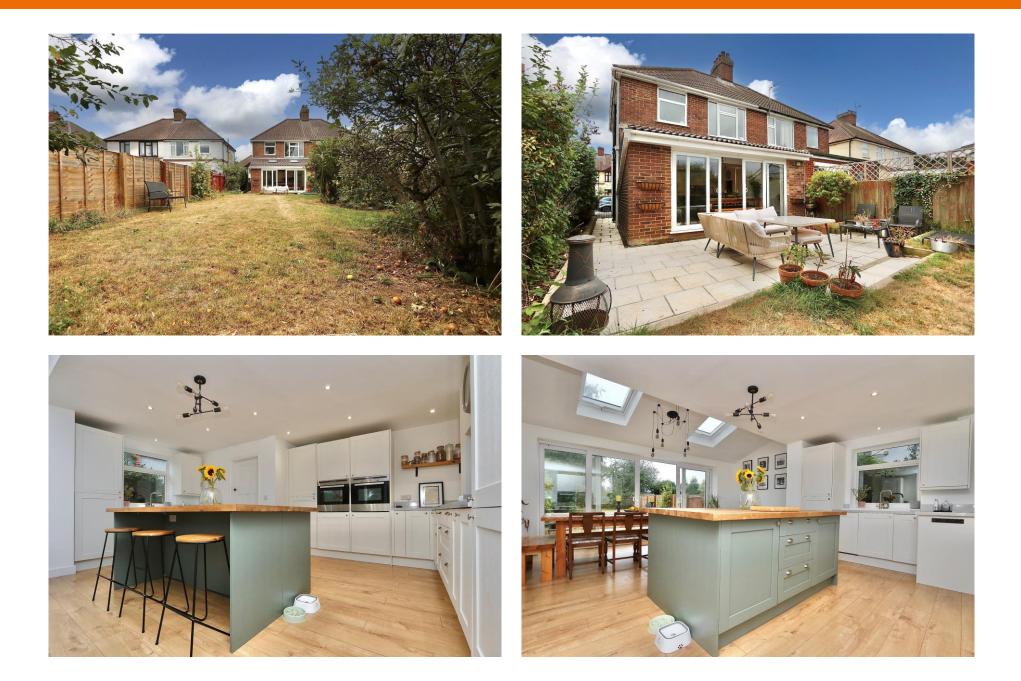

## Wroxham Road, Ipswich, Suffolk, IP3 0PH

Situated on the popular Rivers estate in Ipswich just a few minutes' walk from Holywells Park and close to the waterfront, lies this beautifully presented three bedroom semi-detached house which has been renovated and extended by the current owners including the addition of a stunning open plan kitchen / dining area to the rear and newly fitted cloakroom under the stairs. This truly immaculate family home benefits from off-road parking to the front for two cars and a good size rear garden in excess of 80ft (subject to survey) which backs onto school playing fields. As agents, we recommend the earliest possible internal viewing to appreciate the quality of accommodation on offer which comprises entrance hall, lounge with wood burning stove, newly fitted cloakroom, stunning open plan kitchen / dining room with breakfast bar and utility cupboard, first floor landing, three bedrooms, and newly fitted four piece family bathroom.