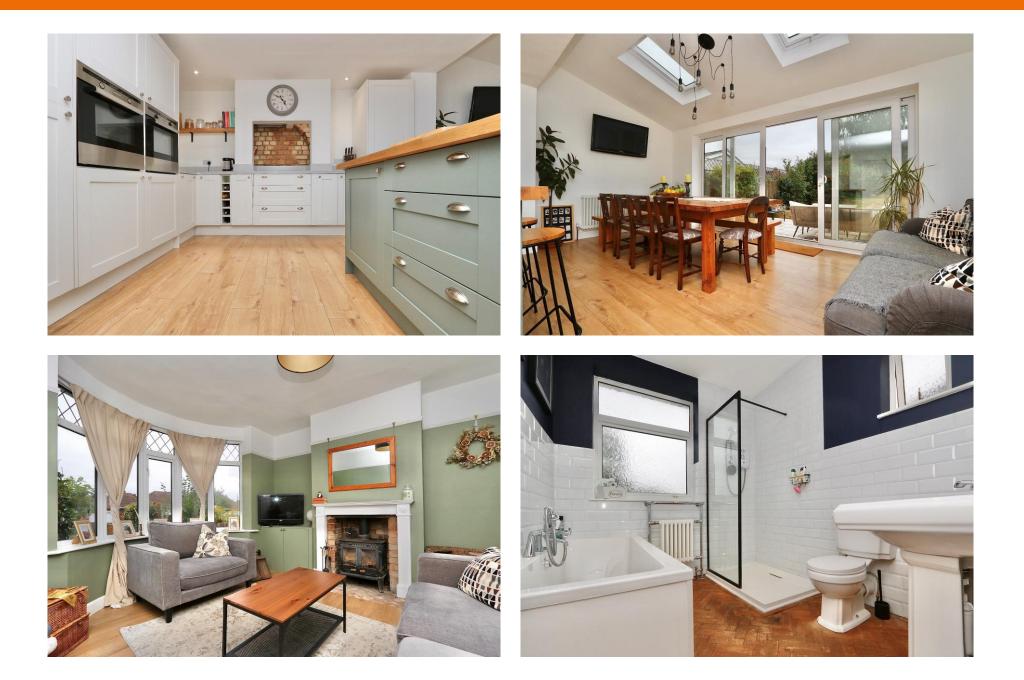

## Wroxham Road, Ipswich, Suffolk, IP3 0PH

Situated on the popular Rivers estate in Ipswich just a few minutes' walk from Holywells Park and close to the waterfront, lies this beautifully presented three bedroom semi-detached house which has been renovated and extended by the current owners including the addition of a stunning open plan kitchen / dining area to the rear and newly fitted cloakroom under the stairs. This truly immaculate family home benefits from off-road parking to the front for two cars and a good size rear garden in excess of 80ft (subject to survey) which backs onto school playing fields. As agents, we recommend the earliest possible internal viewing to appreciate the quality of accommodation on offer which comprises entrance hall, lounge with wood burning stove, newly fitted cloakroom, stunning open plan kitchen / dining room with breakfast bar and utility cupboard, first floor landing, three bedrooms, and newly fitted four piece family bathroom.