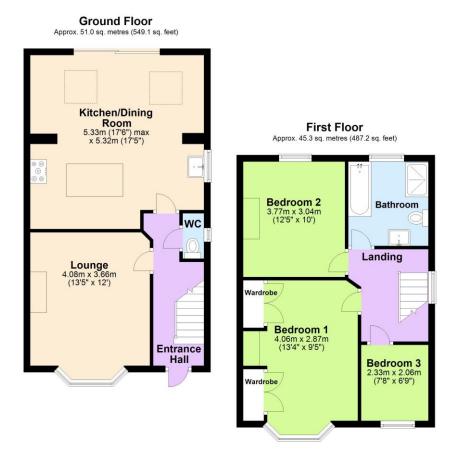

Council tax band: B EPC Rating: E

Total area: approx. 96.3 sq. metres (1036.3 sq. feet) Although every attempt has been made to ensure the accuracy of this floorplan measurements of doors, windows, rooms and any other items are approximate and no responsibility is taken for any error, omission or mis-statement. This plan is for illustrative purposes only. Plan produced using Planub.