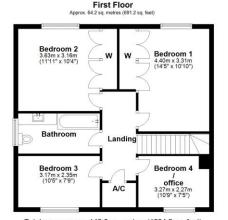

## ACCOMMODATION:

Quality fitted neutral colour coordinated carpets, curtains and vertical blinds throughout the property.

Total area: approx. 142.6 sq. metres (1534.5 sq. feet)

Although every alternal has been made to ensure the accuracy of this floorplan measurements of doors, windows promised any other items are approximable and no respeciability is blatch for a "Plan produced using Plantifly." Better for distribute purposes only.

"Plan produced using Plantifly."