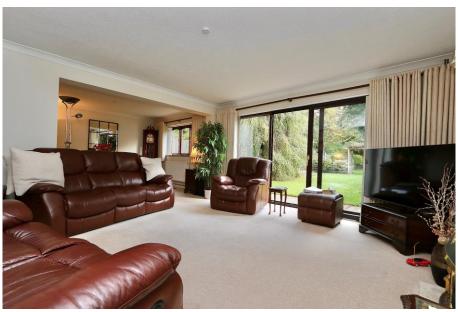

## ACCOMMODATION:

Quality fitted neutral colour coordinated carpets, curtains and vertical blinds throughout the property.

Total area: approx. 142.6 sq. metres (1534.5 sq. feet)

Although every alternal has been made to ensure the accuracy of this floorplan measurements of doors, windows promised any other items are approximable and no respeciability is blatch for a "Plan produced using Plantifly." Better for distribute purposes only.