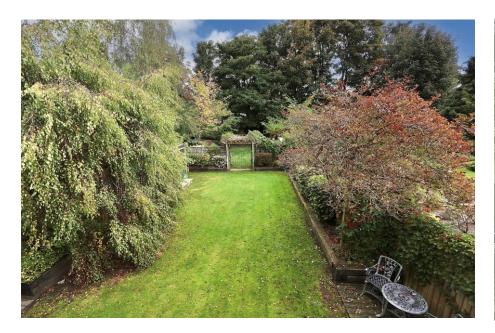

Both front and rear gardens provide privacy from high close-board fencing, established shrubberies and mature trees.

The property is set well back from its entrance by some 75ft providing a deceptively quiet ambiance.