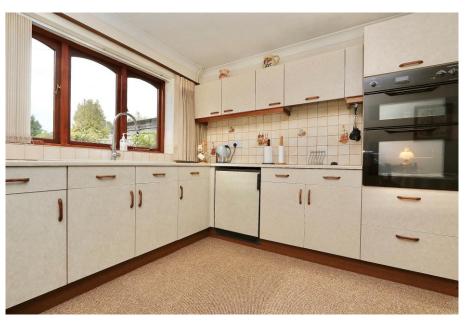

## ACCOMMODATION:

Quality fitted neutral colour coordinated carpets, curtains and vertical blinds throughout the property.

Total area: approx. 142.6 sq. metres (1534.5 sq. feet)

Although every alternal has been made to ensure the accuracy of this floorplan measurements of doors, windows promised any other items are approximable and no respeciability is blatch for a "Plan produced using Plantifly." Better for distribute purposes only.