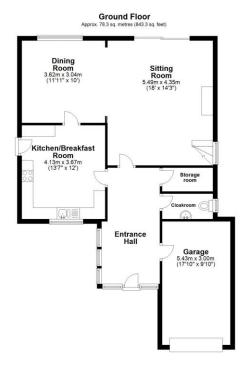

## ACCOMMODATION:

Quality fitted neutral colour coordinated carpets, curtains and vertical blinds throughout the property.

Total area: approx. 142.6 sq. metres (1534.5 sq. feet)

Although every alternal has been made to ensure the accuracy of this floorplan measurements of doors, windows promised any other items are approximable and no respeciability is blatch for a "Plan produced using Plantifly." Better for distribute purposes only.

"Plan produced using Plantifly."