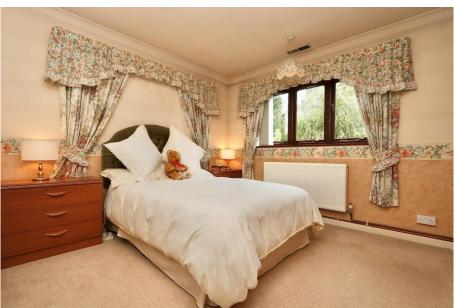

## ACCOMMODATION:

Quality fitted neutral colour coordinated carpets, curtains and vertical blinds throughout the property.

Total area: approx. 142.6 sq. metres (1534.5 sq. feet)

Although every alternal has been made to ensure the accuracy of this floorplan measurements of doors, windows promised any other items are approximable and no respeciability is blatch for a "Plan produced using Plantifly." Better for distribute purposes only.