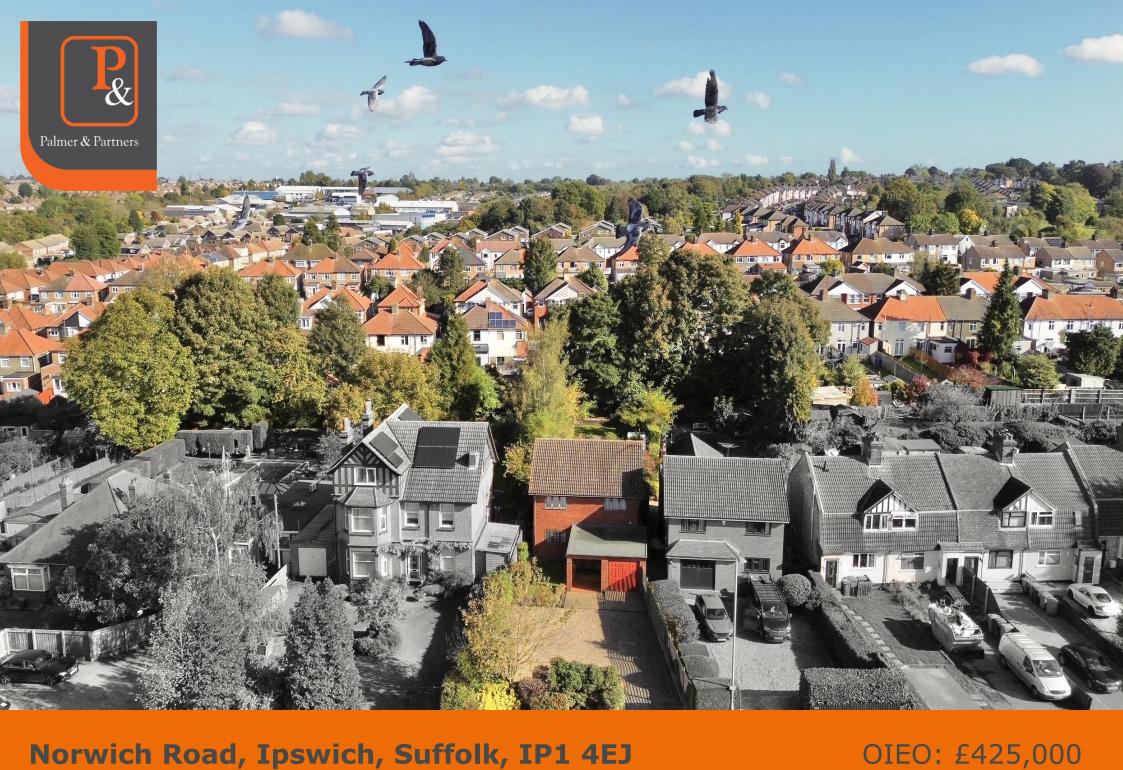

## Norwich Road, Ipswich, Suffolk, IP1 4EJ

## LOCATION AND BACKGROUND:

An individually designed and constructed 1970's property situated within a mile, north west of Ipswich town centre, standing an a 0.17 acre plot (subject to survey) and accessed via an individual wide entrance / driveway that easily accommodates formal parking for four vehicles plus a further three casual parking on an as-and-when basis.

Both front and rear gardens provide privacy from high close-board fencing, established shrubberies and mature trees.

The property is set well back from its entrance by some 75ft providing a deceptively quiet ambiance.