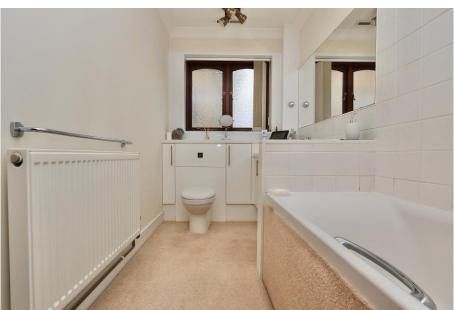

## ACCOMMODATION:

Quality fitted neutral colour coordinated carpets, curtains and vertical blinds throughout the property.

Total area: approx. 142.6 sq. metres (1534.5 sq. feet)

Although every alternal has been made to ensure the accuracy of this floorplan measurements of doors, windows promised any other items are approximable and no respeciability is blatch for a "Plan produced using Plantifly." Better for distribute purposes only.