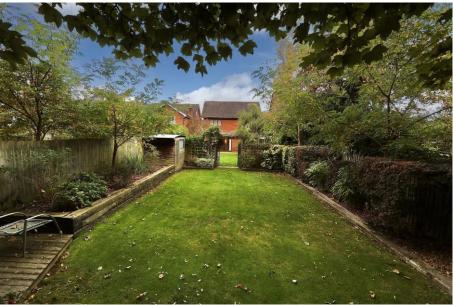

Both front and rear gardens provide privacy from high close-board fencing, established shrubberies and mature trees.

The property is set well back from its entrance by some 75ft providing a deceptively quiet ambiance.