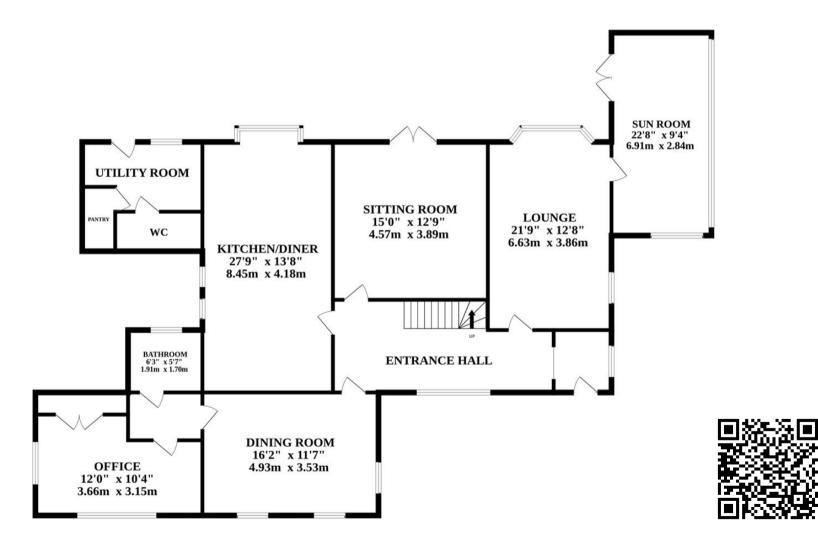

Brundall Train Station is a 6-minute walk away, offering frequent trains to Norwich in 12 minutes and Great Yarmouth in 20 minutes. From Norwich, you can reach London Liverpool Street in just 90 minutes. The village itself boasts two Coops, a dentist, a hairdresser, a hardware store, a café, a dry cleaner, a chemist, a physiotherapist, two takeaways, an Indian restaurant, a fish and chip shop, an outdoor sports shop, a barber, a charity shop, and a primary school, ensuring all your daily needs are met within proximity.

### The Property

Welcome to Bradesfield, an incredible home in the heart of Brundall. Offering an interior that extends over three storeys, seamlessly blending original character with modern comforts, creating a warm and inviting atmosphere throughout.

#### GROUND FLOOR