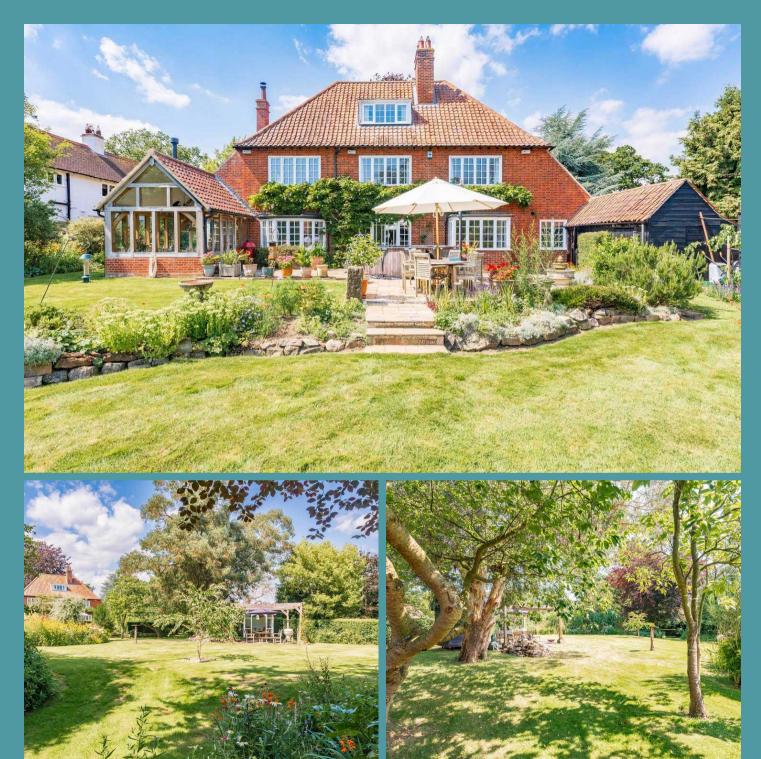

# 18 Blofield Road

Brundall, Norwich

Introducing a historic gem. This charming 1920s 7bedroom detached house. Welcome to this piece of history steeped in charm and character, a remarkable 1920s detached house that stands as a testament to a bygone era. Originally built as the local doctor's residence, this exquisite property exudes an air of rustic elegance, offering a unique blend of historic allure and modern comforts.

### The Property

Welcome to Bradesfield, an incredible home in the heart of Brundall. Offering an interior that extends over three storeys, seamlessly blending original character with modern comforts, creating a warm and inviting atmosphere throughout.