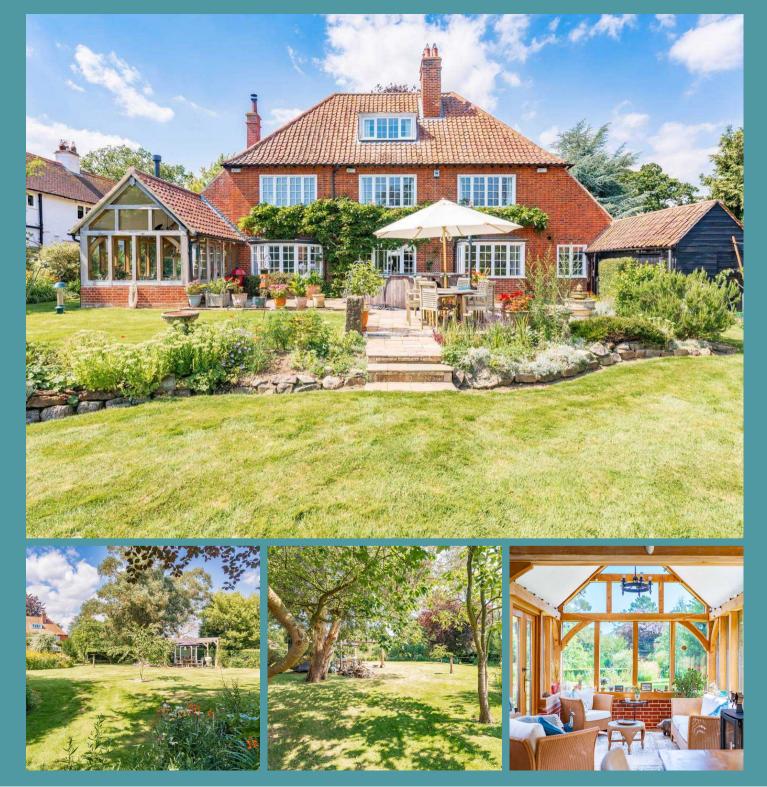

# 18 Blofield Road

Brundall, Norwich

Introducing a historic gem. This charming 1920s 7bedroom detached house. Welcome to this piece of history steeped in charm and character, a remarkable 1920s detached house that stands as a testament to a bygone era. Originally built as the local doctor's residence, this exquisite property exudes an air of rustic elegance, offering a unique blend of historic allure and modern comforts.

### The Property

Welcome to Bradesfield, an incredible home in the heart of Brundall. Offering an interior that extends over three storeys, seamlessly blending original character with modern comforts, creating a warm and inviting atmosphere throughout.