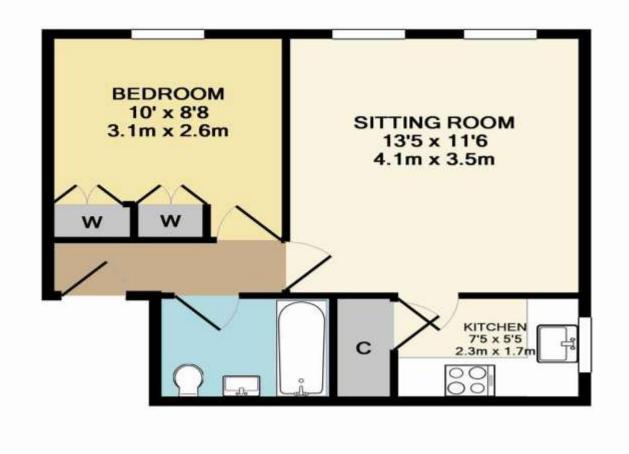

## Diceland Road Banstead

Banstead Village and Station within half a mile London by rail 40 minutes or change at Sutton 25 minutes M25 (Junction 8) 5 miles All times and distances are approximate

Available now! This one double bedroom ground floor apartment comes to market within short walking distance to Banstead Village. The property comes to market unfurnished and benefits from allocated parking, viewings high recommended.

- Available Now Unfurnished One Bedrooms
- Village Location
- Ground Floor
- Allocated Parking

Viewing Please call us to arrange a viewing appointment