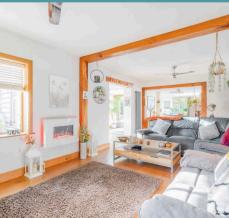

### North Walsham

Upon entering, you are greeted by a bright and airy entrance hall, with Oak flooring and panelled Oak interior doors. Immediately capturing your attention with its warm and welcoming ambiance is the spacious sitting room, creating a cosy spot for relaxing in the evenings. At the heart of the home lies an incredible open-plan kitchen/breakfast room, opening into the dining area, ensuring effortless interaction when hosting occasions and everyday family living. It is well-equipped with high-quality units, integrated appliances and a central island to enhance your cooking experience. Offering plenty of storage and counter-top space for meal preparation. The presence of French doors and roof lantern not only draws in the natural light but also offers views of the exterior.