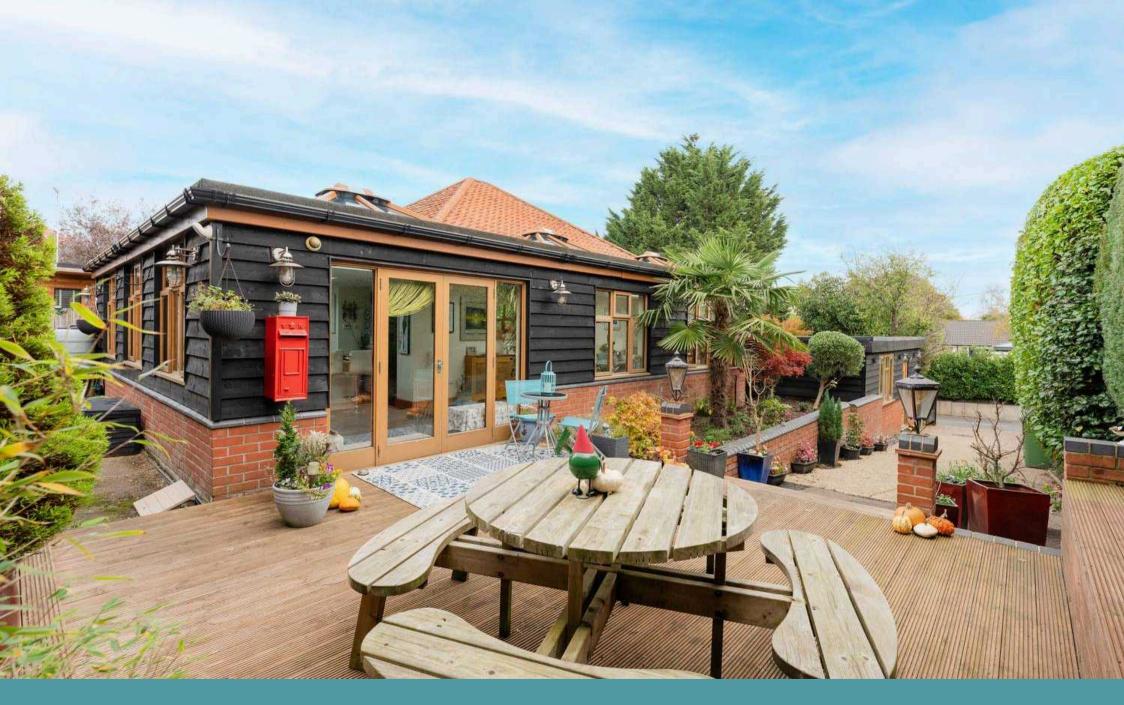

Outside, the property boasts a sectioned garden, with a raised decked seating area and a laid to lawn at the front of the bungalow, bordered by planted beds and shrubbery. With the addition of a well-equipped log cabin. Overall, it is fully enclosed so you can enjoy in seclusion. A driveway provides off-road parking for residents and visitors, ensuring convenience for all.

#### North Walsham

- Charming extended detached bungalow
- Beautiful home with spacious and versatile accommodation
- Incredible open-plan kitchen/breakfast room & a dining room - High quality fixtures and fittings
- Large sitting room filled with an abundance of natural light
- Two double bedrooms & a shower room
- Attached annex with an open-plan living/bedroom, kitchenette & a shower room
- Sectioned garden with a laid to lawn and a raised decked seating area
- Driveway providing off-road parking for residents and visitors
- Situated in the market town of North
  Walsham, within close proximity to all
  local amenities and natural surroundings