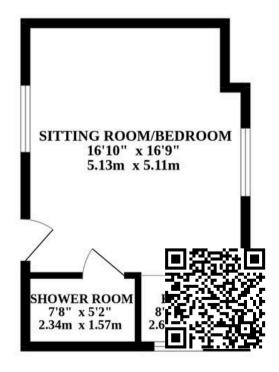

### North Walsham

Adding to the allure of this property is an attached annexe, providing additional living space for guests or extended family members. The annexe includes an open-plan living/bedroom area, a kitchenette, and a shower room, offering a self-contained living space that is both practical and flexible.