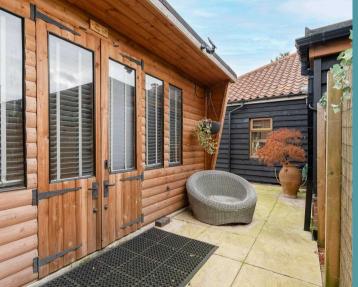

Outside, the property boasts a sectioned garden, with a raised decked seating area and a laid to lawn at the front of the bungalow, bordered by planted beds and shrubbery. With the addition of a well-equipped log cabin. Overall, it is fully enclosed so you can enjoy in seclusion. A driveway provides off-road parking for residents and visitors, ensuring convenience for all.