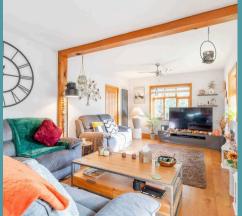

### North Walsham

Upon entering, you are greeted by a bright and airy entrance hall, with Oak flooring and panelled Oak interior doors. Immediately capturing your attention with its warm and welcoming ambiance is the spacious sitting room, creating a cosy spot for relaxing in the evenings. At the heart of the home lies an incredible open-plan kitchen/breakfast room, opening into the dining area, ensuring effortless interaction when hosting occasions and everyday family living. It is well-equipped with high-quality units, integrated appliances and a central island to enhance your cooking experience. Offering plenty of storage and counter-top space for meal preparation. The presence of French doors and roof lantern not only draws in the natural light but also offers views of the exterior.