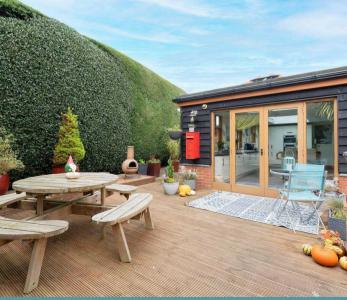

Outside, the property boasts a sectioned garden, with a raised decked seating area and a laid to lawn at the front of the bungalow, bordered by planted beds and shrubbery. With the addition of a well-equipped log cabin. Overall, it is fully enclosed so you can enjoy in seclusion. A driveway provides off-road parking for residents and visitors, ensuring convenience for all.