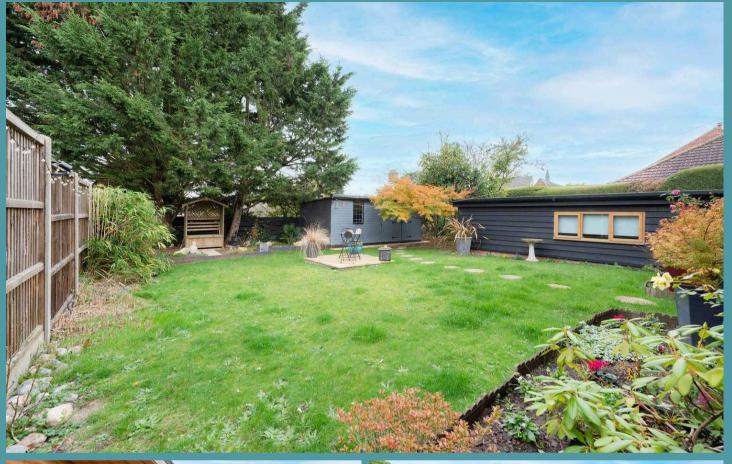

Outside, the property boasts a sectioned garden, with a raised decked seating area and a laid to lawn at the front of the bungalow, bordered by planted beds and shrubbery. With the addition of a well-equipped log cabin. Overall, it is fully enclosed so you can enjoy in seclusion. A driveway provides off-road parking for residents and visitors, ensuring convenience for all.