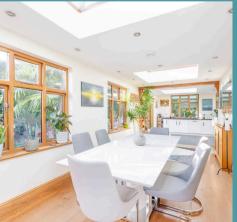

### North Walsham

Upon entering, you are greeted by a bright and airy entrance hall, with Oak flooring and panelled Oak interior doors. Immediately capturing your attention with its warm and welcoming ambiance is the spacious sitting room, creating a cosy spot for relaxing in the evenings. At the heart of the home lies an incredible open-plan kitchen/breakfast room, opening into the dining area, ensuring effortless interaction when hosting occasions and everyday family living. It is well-equipped with high-quality units, integrated appliances and a central island to enhance your cooking experience. Offering plenty of storage and counter-top space for meal preparation. The presence of French doors and roof lantern not only draws in the natural light but also offers views of the exterior.