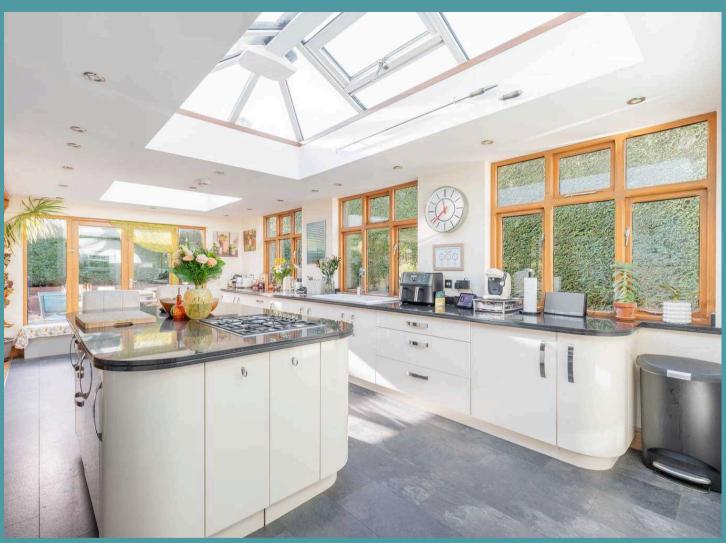

### North Walsham

Upon entering, you are greeted by a bright and airy entrance hall, with Oak flooring and panelled Oak interior doors. Immediately capturing your attention with its warm and welcoming ambiance is the spacious sitting room, creating a cosy spot for relaxing in the evenings. At the heart of the home lies an incredible open-plan kitchen/breakfast room, opening into the dining area, ensuring effortless interaction when hosting occasions and everyday family living. It is well-equipped with high-quality units, integrated appliances and a central island to enhance your cooking experience. Offering plenty of storage and counter-top space for meal preparation. The presence of French doors and roof lantern not only draws in the natural light but also offers views of the exterior.