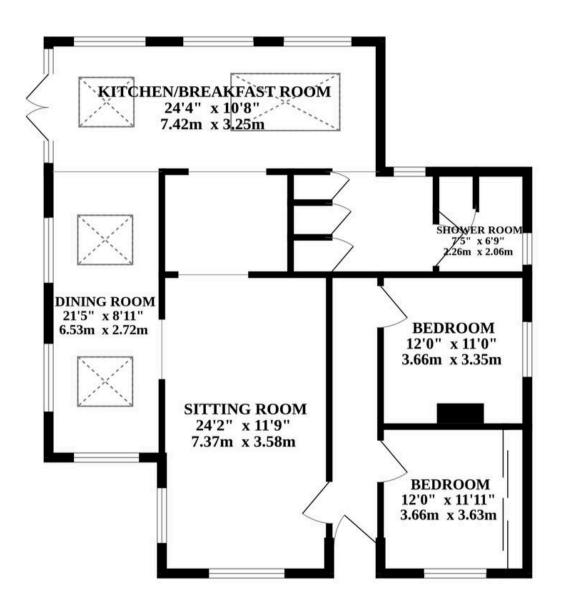

### North Walsham

Upon entering, you are greeted by a bright and airy entrance hall, with Oak flooring and panelled Oak interior doors. Immediately capturing your attention with its warm and welcoming ambiance is the spacious sitting room, creating a cosy spot for relaxing in the evenings. At the heart of the home lies an incredible open-plan kitchen/breakfast room, opening into the dining area, ensuring effortless interaction when hosting occasions and everyday family living. It is well-equipped with high-quality units, integrated appliances and a central island to enhance your cooking experience. Offering plenty of storage and counter-top space for meal preparation. The presence of French doors and roof lantern not only draws in the natural light but also offers views of the exterior.

The property features two double bedrooms, each thoughtfully designed to offer relaxation and privacy. The front bedroom flaunts built-in wardrobes for your everyday essentials. The shower room comprises of a modern three piece, accommodating all residents in the household. The bungalow was originally configured to provide three bedrooms, and if desired the living room could be sub-divided to reinstate this third bedroom.

## **GROUND FLOOR**