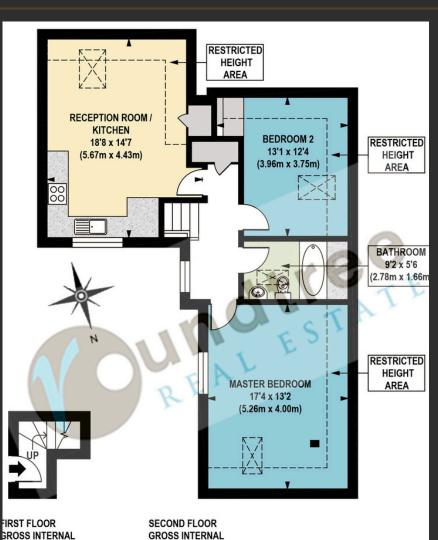

#### FLOOR PLAN

FLOOR AREA 759 SQ FT

EGERTON GARDENS, NW4
TOTAL APPROX FLOOR AREA INCLUDING RESTRICTED HEIGHT AREA 784 SQ.FT. (72.85 SQ. M)

every attempt has been made to ensure the accuracy of the floor plan contained here, measurements of doors, windows tems are approximate and no responsibility is taken for any error, omission, or mis-statement. This plan is for illustrativ ould be used as such by any prospective purchaser. The services, systems and appliance shown have not been tested a as to their operability or efficiency can be given. Made with Metropix 2019 EPC