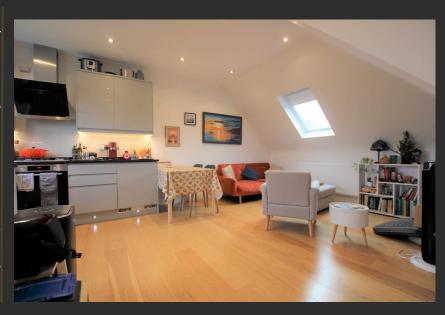

## reundtree

real estate

This Stunning and newly refurbished two double bedroom second floor apartment comprises of a spacious and bright openplan kitchen/living room featuring fully integrated Bosch kitchen appliances.

- TWO LARGE BEDROOMS
- SPACIOUS OPEN
   PLAN
   LIVING/DINING/K
   ITCHEN
- NEWLY
   REFURBISHED
- WALKING
   DISTANCE OF
   HENDON
   CENTRAL TUBE
   STATION
- FAMILY BATHROOM
- LONG LEASE