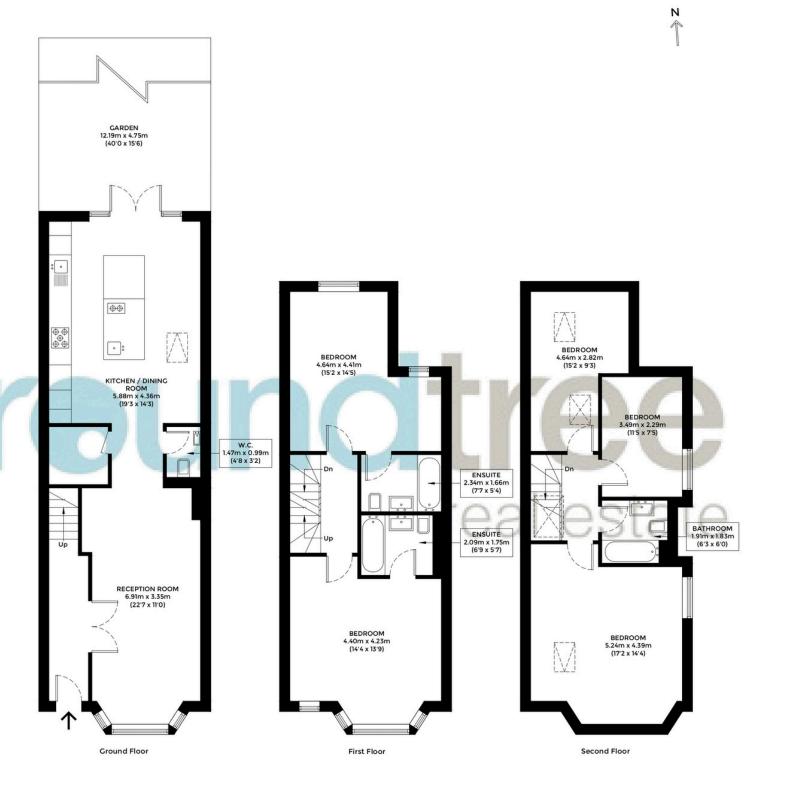

Approximate gross internal area

162.98 sqm / 1754sqft

The floor plan is not to scale and measurements and areas shown are approximate and therefore should be used for illustrative purposes only. The plan has been prepared in accordance with the RICS code of Measuring Practice and whilst we have confidence that the information, it must not be relied on. Maximum widths and lengths are represented on the floor plan. If here is any aspect of particular importance, you should carry out or commission your own inspection of the property.