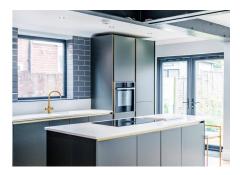

## AGENTS NOTE

We understand the property will be sold freehold and connected to all mains services.

Council tax band - C.

Nestled in the popular NR3 postcode, this impressive three bedroom detached house offers a blend of modern living and convenience. The open plan kitchen and dining room is the heart of this home, boasting a kitchen island and two double doors, creating a seamless flow ideal for entertaining, especially during the summer months. The addition of a Velux window floods the kitchen with natural light, enhancing the stylish and contemporary interior. To the front aspect, enjoy a bright, bay-fronted lounge, the perfect space to relax and unwind in.