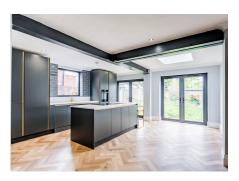

## AGENTS NOTE

We understand the property will be sold freehold and connected to all mains services.

Council tax band - C.

Nestled in the popular NR3 postcode, this impressive three bedroom detached house offers a blend of modern living and convenience. The open plan kitchen and dining room is the heart of this home, boasting a kitchen island and two double doors, creating a seamless flow ideal for entertaining, especially during the summer months. The addition of a Velux window floods the kitchen with natural light, enhancing the stylish and contemporary interior. To the front aspect, enjoy a bright, bay-fronted lounge, the perfect space to relax and unwind in.