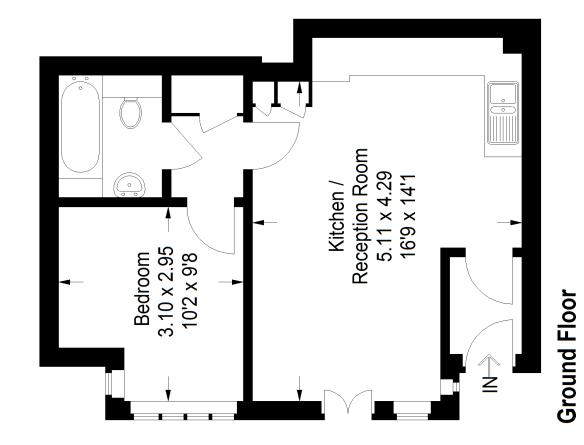

Early viewing recommended.

EPC: C | Council Tax Band: C | Lease Remaining: 135 years 5 months | GR: £150 PA | SC: approx. £270 every quarter | BI: Covered by Freeholder

Floorplan

## Kingsdown Point, SW2

Approximate Gross Internal Area 38.9 sq m / 419 sq ft

Pedder Property Ltd trading as Pedder for themselves and for the vendor/landlord of this property whose agents they are, give notice that (1) these particulars do not constitute any part of an offer or contract, (2) all statements contained within these particulars are made without responsibility on the part of Pedder or the vendor/landlord, (3) whilst made in good faith, none of the statements contained within these particulars are to be relied upon as a statement of representation or fact, (4) any intending purchaser/tenant must satisfy him/herself by inspection or otherwise as to the correctness of each of the statements contained within these particulars, (5) the vendor/landlord does not make or give either Pedder or any person in their employment any authority to make or give representation or warranty whatsoever in relation to this property.