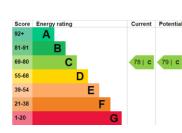

Early viewing recommended.

EPC: C | Council Tax Band: C | Lease Remaining: 135 years 5 months | GR: £150 PA | SC: approx. £270 every quarter | BI: Covered by Freeholder

Floorplan