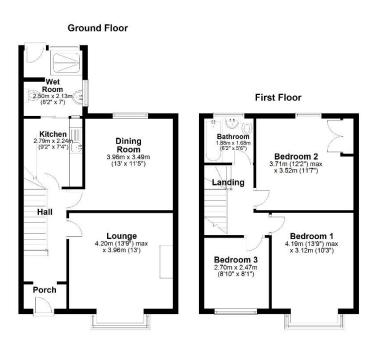

This three bedroom terrace house, situated towards the south east side of Ipswich adjacent to Murray Road and within close proximity to the town centre and waterfront, requires full renovation throughout but offers fantastic potential, comes with detached garage and parking to the rear, and is being sold with no onward chain. Accommodation comprises front porch, entrance hall, lounge, dining room, kitchen, ground floor wet room, first floor landing, three bedrooms, and family bathroom.