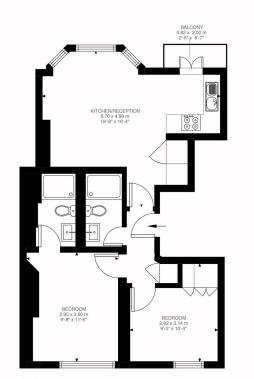

Stones throw to Barons Court station | 544 Sq. Ft. (50.51 Sq. M.) 999 Year lease

All viewings by appointment through our **Hammersmith Office**:

T: 020 7385 7000 E: hammersmith@lawsonrutter.com

192Fulham Palace Road, London W6 9PA In accordance with the Property Misdescription Act 1991, we wish to emphasise that the information given in these particulars is intended to help you decide whether you wish to view this property. Whilst every care is taken to ensure the accuracy of these particulars please note that all measurements are approximate and we are, for the accuracy of other information, reliant on what the seller has provided. We strongly recommend that you rely on your own inspections and those of your advisors to establish the details of any aspects which are of particular importance. Please note that we have not undertaken any survey of the property or the appliances within it and the buyer must rely on their own investigations prior to exchange of contracts.

ESTATE AGENT

IN W6

AWARDS

2024

Barons Court Road, W14 Approximate Gross Internal Area 50.51 SQ.M / 544 SQ.FT