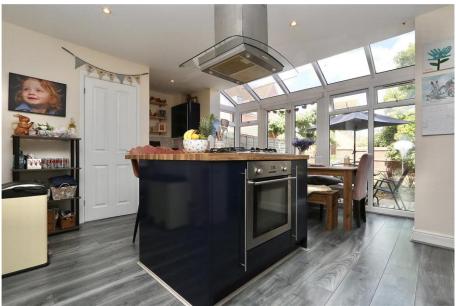

## Meadow Crescent, Purdis Farm, Ipswich, Suffolk, IP3 8GD

Situated on the popular Purdis Farm development in Ipswich offering good access out to the A12 and A14 commuter trunk roads, lies this spacious and nicely presented three bedroom townhouse with approximately 1300sq ft of accommodation arranged over three floors which is being sold with no onward chain. This lovely family home benefits from a garage en bloc and two off-road parking spaces in front of the garage and has had new Tapi carpets and flooring fitted over the last two / three years, a new kitchen in 2022, a new boiler in 2023, new front door in 2021, and has been redecorated throughout. As agents, we recommend the earliest possible internal viewing to appreciate the quality of accommodation on offer which comprises entrance hall; ground floor cloakroom; 28ft open plan kitchen / living / dining room with centre island; first floor landing; spacious lounge; one of the double bedrooms which has an en-suite shower room; and on the top floor are two further good size double bedrooms and family bathroom.

## Approx. 44.2 sq. metres (475.8 sq. feet) Kitchen/Living/Dining 8.54m (28" max 5.43m (17"10") max Hall

**Ground Floor** 