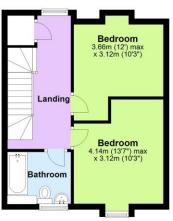

## Meadow Crescent, Purdis Farm, Ipswich, Suffolk, IP3 8GD

Situated on the popular Purdis Farm development in Ipswich offering good access out to the A12 and A14 commuter trunk roads, lies this spacious and nicely presented three bedroom townhouse with approximately 1300sq ft of accommodation arranged over three floors which is being sold with no onward chain. This lovely family home benefits from a garage en bloc and two off-road parking spaces in front of the garage and has had new Tapi carpets and flooring fitted over the last two / three years, a new kitchen in 2022, a new boiler in 2023, new front door in 2021, and has been redecorated throughout. As agents, we recommend the earliest possible internal viewing to appreciate the quality of accommodation on offer which comprises entrance hall; ground floor cloakroom; 28ft open plan kitchen / living / dining room with centre island; first floor landing; spacious lounge; one of the double bedrooms which has an en-suite shower room; and on the top floor are two further good size double bedrooms and family bathroom.

## Second Floor

Approx. 35.8 sq. metres (385.6 sq. feet)

Total area: approx. 120.3 sq. metres (1295.0 sq. feet)

Although every attempt has been made to ensure the accuracy of this floorplan measurements of doors, windows, rooms and any other items are approximate and no responsibility is taken for any error, omission or mis-statement. This plan is for illustrative purposes only.