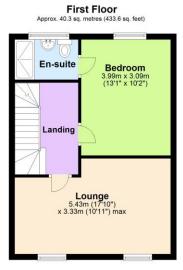

## Meadow Crescent, Purdis Farm, Ipswich, Suffolk, IP3 8GD

Situated on the popular Purdis Farm development in Ipswich offering good access out to the A12 and A14 commuter trunk roads, lies this spacious and nicely presented three bedroom townhouse with approximately 1300sq ft of accommodation arranged over three floors which is being sold with no onward chain. This lovely family home benefits from a garage en bloc and two off-road parking spaces in front of the garage and has had new Tapi carpets and flooring fitted over the last two / three years, a new kitchen in 2022, a new boiler in 2023, new front door in 2021, and has been redecorated throughout. As agents, we recommend the earliest possible internal viewing to appreciate the quality of accommodation on offer which comprises entrance hall; ground floor cloakroom; 28ft open plan kitchen / living / dining room with centre island; first floor landing; spacious lounge; one of the double bedrooms which has an en-suite shower room; and on the top floor are two further good size double bedrooms and family bathroom.

## Approx. 44.2 sq. metres (475.8 sq. feet) Kitchen/Living/Dining 8.54m (28" max 5.43m (17"10") max Hall

**Ground Floor** 