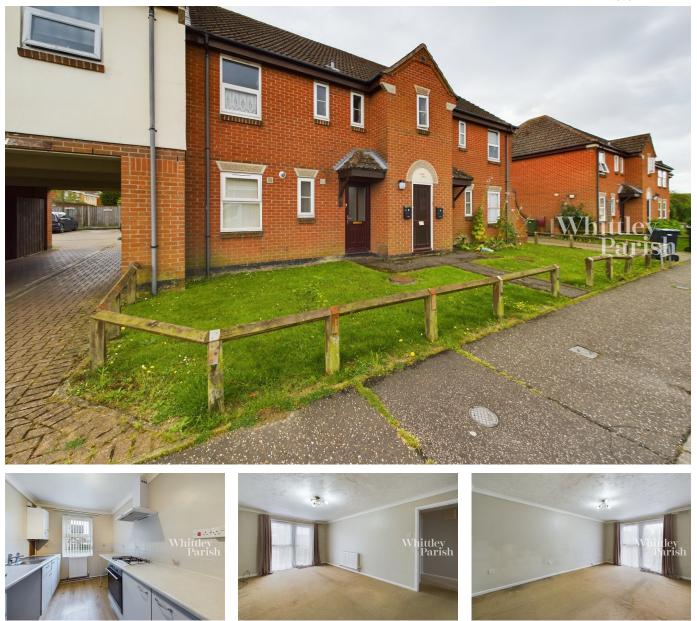

## Factory Lane, Diss

Guide Price £120,000

🍋 1 🕒 1 🚘 1

A spacious and immaculately presented one bedroom ground floor apartment being within short walking distance of the town centre and benefiting from allocated off-road parking, communal gardens and being sold with no onward chain.

## **Key Features**

- No onward chain
- Allocated off-road parking
- Ground floor accommodation
- Communal gardens
- EPC Rating B

- Share of freehold
- Replaced combi boiler
- Well maintained & presented
- Gas heating
- Council Tax Band A