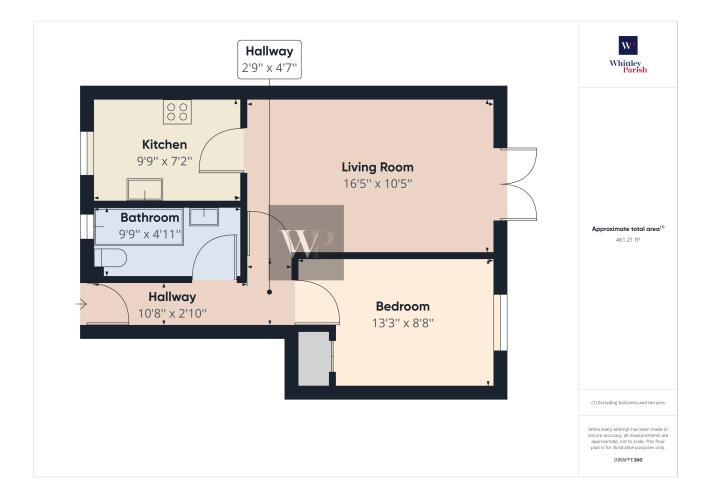

## Factory Lane, Diss

Guide Price £120,000

🍋 1 🕒 1 🚘 1

A spacious and immaculately presented one bedroom ground floor apartment being within short walking distance of the town centre and benefiting from allocated off-road parking, communal gardens and being sold with no onward chain.

## **Key Features**

- No onward chain
- Allocated off-road parking
- Ground floor accommodation
- Communal gardens
- EPC Rating B

- Share of freehold
- Replaced combi boiler
- Well maintained & presented
- Gas heating
- Council Tax Band A