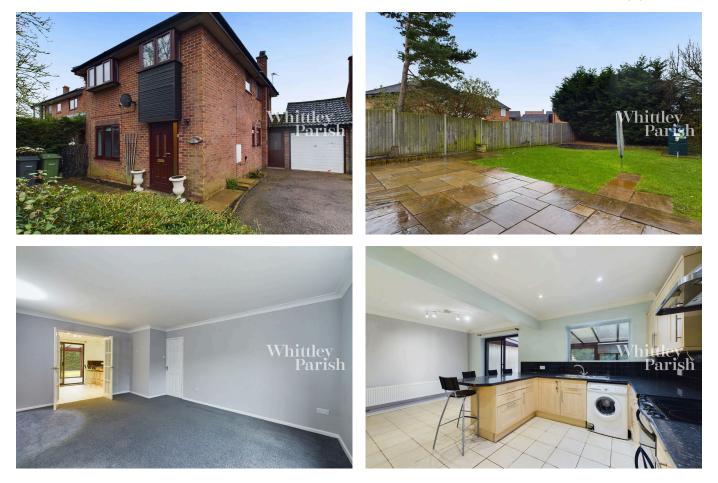

## Matthews Close, Tasburgh, Norwich, NR15 1LJ

Guide Price £300,000

🍋 4 🕒 2 🚘 1

The property comprises of a 4 bed link-detached house built of traditional brick and block cavitywall construction under an interlocking tiled roof with the benefit of wood casement doubleglazed windows and doors whilst being heated by an oil fired central heated boiler via radiators. The accommodation provides spacious rooms throughout consisting of an entrance hall thatleads to a downstairs shower room, living room, pleasing kitchen/diner and large conservatory with the first floor landing giving access to 4 bedrooms and a family bathroom.

- NO ONWARD CHAIN
- Large Sun Room
- No Through Close
- Heating- Oil
- Freehold

- Single Garage
- Substantial kitchen/diner
- EPC rating TBC
- Drainage- Mains
- Council Tax Band C