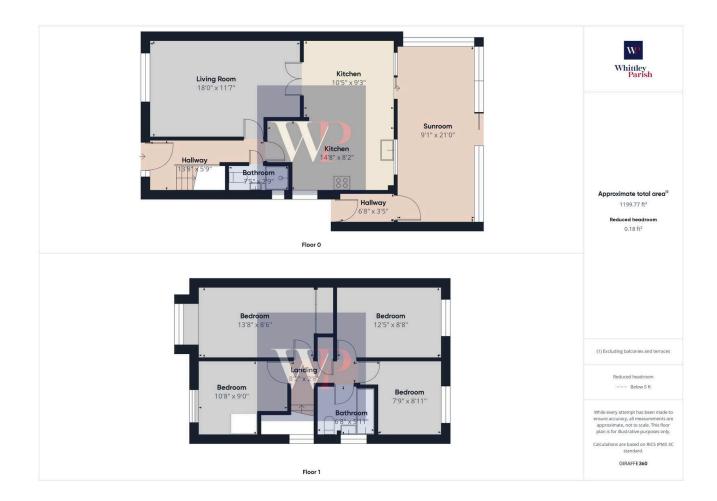

## Matthews Close, Tasburgh, Norwich, NR15 1LJ

Guide Price £300,000

🍋 4 🕒 2 🚘 1

The property comprises of a 4 bed link-detached house built of traditional brick and block cavitywall construction under an interlocking tiled roof with the benefit of wood casement doubleglazed windows and doors whilst being heated by an oil fired central heated boiler via radiators. The accommodation provides spacious rooms throughout consisting of an entrance hall thatleads to a downstairs shower room, living room, pleasing kitchen/diner and large conservatory with the first floor landing giving access to 4 bedrooms and a family bathroom.