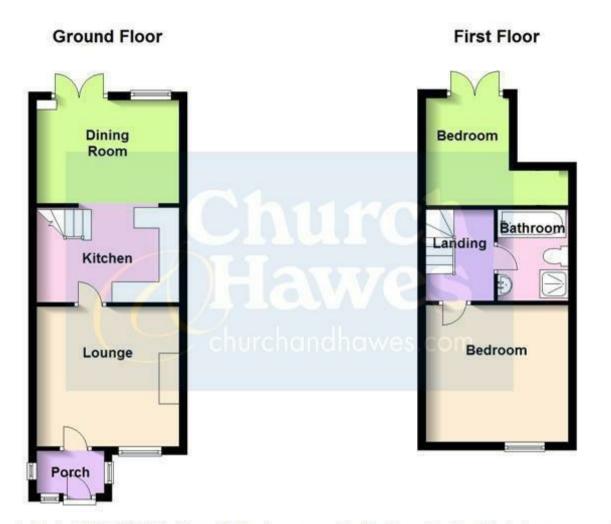

**FIRST FLOOR** 

Bedroom One 11'5 x 10' (3.48m x 3.05m)

Bedroom Two 9'8 x 8'8>6'8 (2.95m x 2.64m>2.03m)

**Bathroom** 

Landing

**GROUND FLOOR** 

**Entrance Porch** 

Lounge 11'6 x 11'4 (3.51m x 3.45m)

Kitchen 11'5 x 7'7 (3.48m x 2.31m)

Dining Area 10' x 9'3 (3.05m x 2.82m)

**EXTERIOR** 

Front

West Facing Rear Garden

Produced by Property Trader 01245 323355Disclaimer:All floorplans are provided for informational and illustrative purposes only. Although we endeavour to provide truthful representation, we do not in any way warrant the accuracy of the floorplan information and the floorplan layout and measurements may contain errors and omissions. We are not liable for and do not accept any liability relating to any loss or damage suffered as a direct or indirect result of use of any information You or your advisors should conduct a careful, independent investigation of the property to determine to your satisfaction as to the suitability of the property for your full requirements.