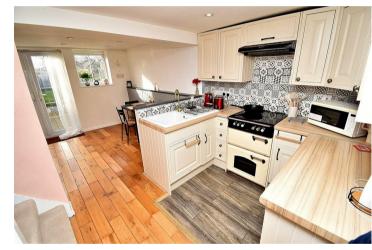

## Church & Hawes

Est.1977

Estate Agents, Valuers, Letting & Management Agents

A WONDERFUL CHARACTER SEMI-DETACHED COTTAGE having undergone many improvements. The property is located in a non-estate position with farmland views to the front and rear aspects. Features include a lovely open plan kitchen and dining area, a second bedroom with 'Juliet' balcony overlooking the gardens and a solid fuel cast iron wood burner. The cottage affords many of the period features one would expect including, oak floors, fireplaces, original internal doors and exposed ceiling timbers. Less than 2 miles away is South Woodham Ferrers with it's many shops, amenities, supermarkets and railway station. Energy rating E.

Kitchen 11'5 x 7'7 (3.48m x 2.31m)

Dining Area 10' x 9'3 (3.05m x 2.82m)

**EXTERIOR** 

Front

West Facing Rear Garden