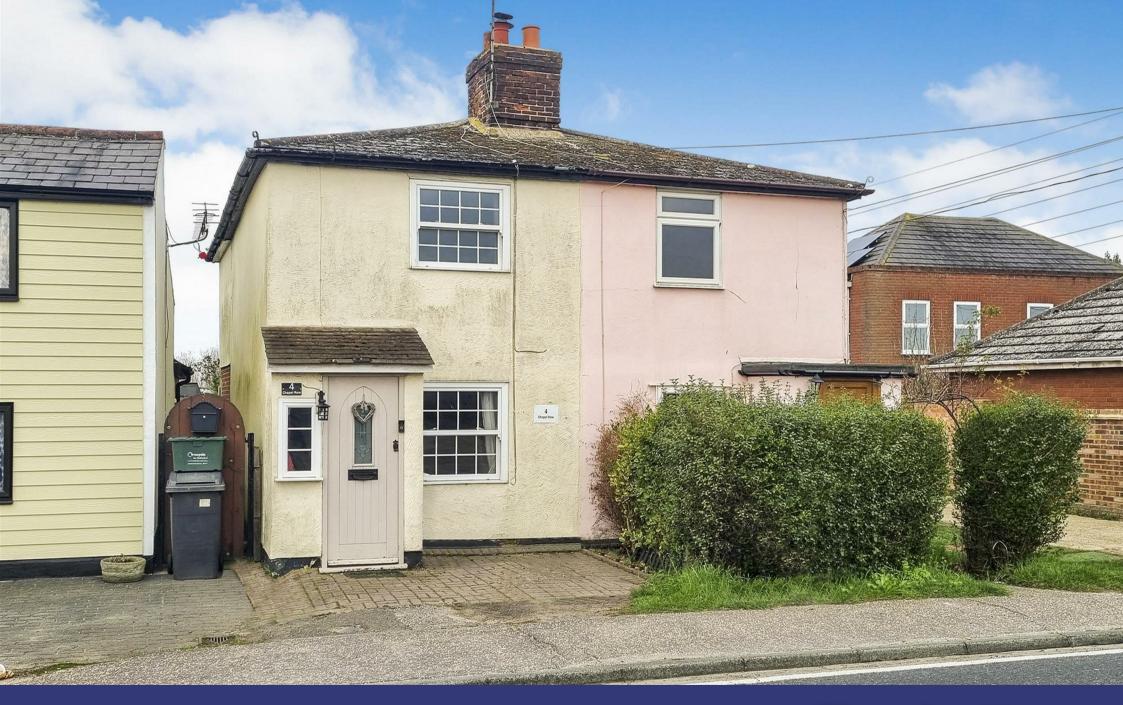

Main Road, Woodham Ferrers, Essex CM3 8RN £280,000

## Church & Hawes

Est.1977

Estate Agents, Valuers, Letting & Management Agents

A WONDERFUL CHARACTER SEMI-DETACHED COTTAGE having undergone many improvements. The property is located in a non-estate position with farmland views to the front and rear aspects. Features include a lovely open plan kitchen and dining area, a second bedroom with 'Juliet' balcony overlooking the gardens and a solid fuel cast iron wood burner. The cottage affords many of the period features one would expect including, oak floors, fireplaces, original internal doors and exposed ceiling timbers. Less than 2 miles away is South Woodham Ferrers with it's many shops, amenities, supermarkets and railway station. Energy rating E.