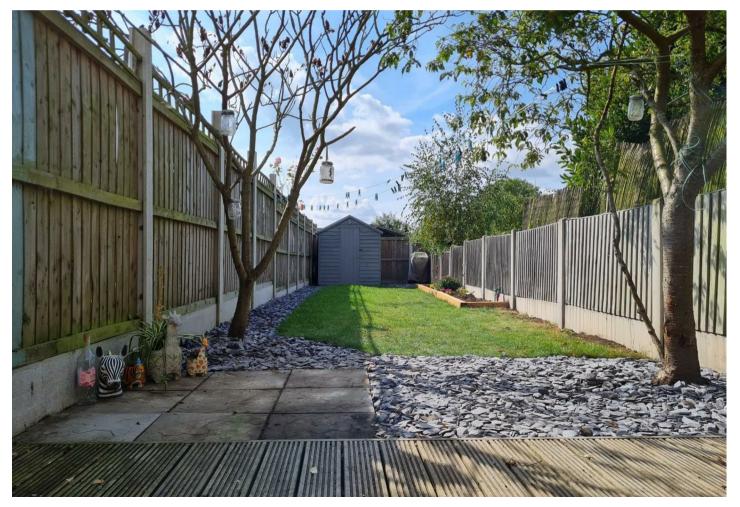

Kitchen 11'5 x 7'7 (3.48m x 2.31m)

Dining Area 10' x 9'3 (3.05m x 2.82m)

**EXTERIOR** 

Front

West Facing Rear Garden