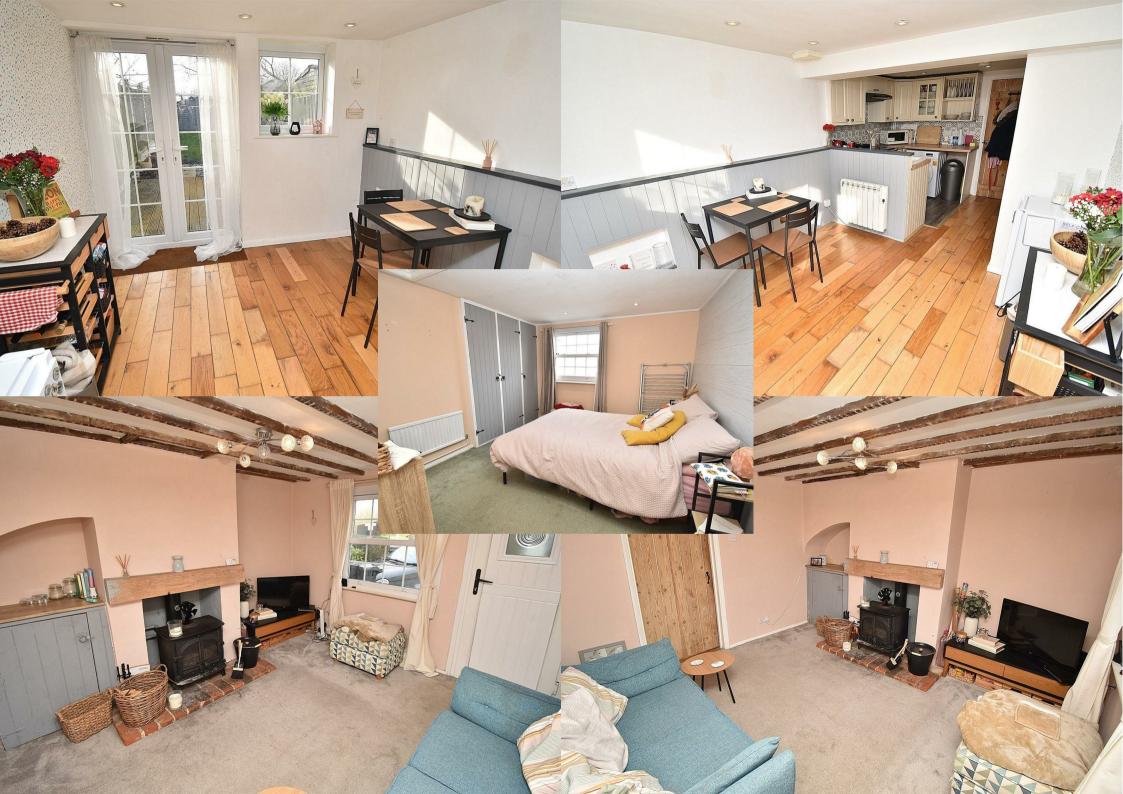

## Church & Hawes

Est.1977

Estate Agents, Valuers, Letting & Management Agents

A WONDERFUL CHARACTER SEMI-DETACHED COTTAGE having undergone many improvements. The property is located in a non-estate position with farmland views to the front and rear aspects. Features include a lovely open plan kitchen and dining area, a second bedroom with 'Juliet' balcony overlooking the gardens and a solid fuel cast iron wood burner. The cottage affords many of the period features one would expect including, oak floors, fireplaces, original internal doors and exposed ceiling timbers. Less than 2 miles away is South Woodham Ferrers with it's many shops, amenities, supermarkets and railway station. Energy rating E.

**FIRST FLOOR** 

Bedroom One 11'5 x 10' (3.48m x 3.05m)

Bedroom Two 9'8 x 8'8>6'8 (2.95m x 2.64m>2.03m)

**Bathroom** 

Landing

**GROUND FLOOR** 

**Entrance Porch** 

Lounge 11'6 x 11'4 (3.51m x 3.45m)

Kitchen 11'5 x 7'7 (3.48m x 2.31m)

Dining Area 10' x 9'3 (3.05m x 2.82m)

**EXTERIOR** 

Front

West Facing Rear Garden