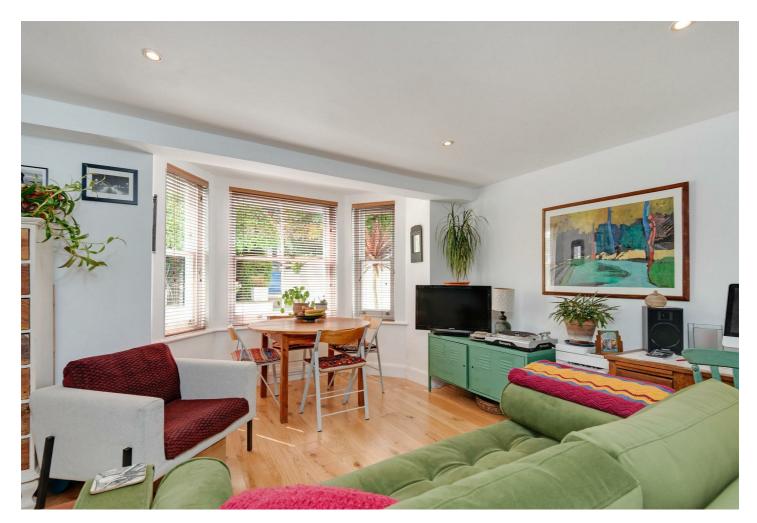

#### **About This Property**

Newly refurbished, this fantastic 1 bedroom lower ground floor flat is situated in a period conversion and boasts its own private entrance and pretty front garden.

The property features a spacious kitchen reception room with large bay window, a shower room, and a good sized double bedroom with a door out to a small walled patio, bringing in plenty of natural light. The property benefits from a fresh, contemporary yet homely feel, with wood flooring throughout.

#### **Property Features**

- Share of Freehold
- · One Double Bedroom
- Newly Refurbished
- Private Front Garden / Entrance
- · Large Reception with Bay Window
- Wood Flooring