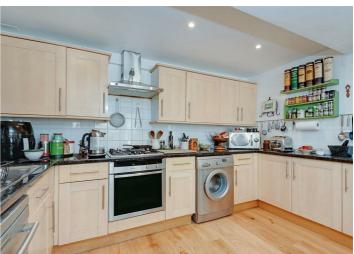

#### **About This Property**

Newly refurbished, this fantastic 1 bedroom lower ground floor flat is situated in a period conversion and boasts its own private entrance and pretty front garden.

The property features a spacious kitchen reception room with large bay window, a shower room, and a good sized double bedroom with a door out to a small walled patio, bringing in plenty of natural light. The property benefits from a fresh, contemporary yet homely feel, with wood flooring throughout.

#### **Property Features**

- Share of Freehold
- · One Double Bedroom
- Newly Refurbished
- Private Front Garden / Entrance
- · Large Reception with Bay Window
- Wood Flooring