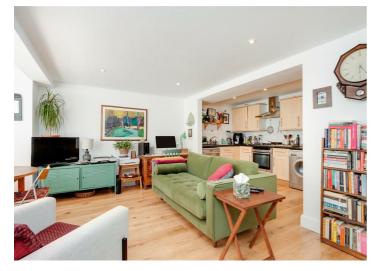

#### **About This Property**

Newly refurbished, this fantastic 1 bedroom lower ground floor flat is situated in a period conversion and boasts its own private entrance and pretty front garden.

The property features a spacious kitchen reception room with large bay window, a shower room, and a good sized double bedroom with a door out to a small walled patio, bringing in plenty of natural light. The property benefits from a fresh, contemporary yet homely feel, with wood flooring throughout.

#### **Property Features**

- Share of Freehold
- · One Double Bedroom
- Newly Refurbished
- Private Front Garden / Entrance
- · Large Reception with Bay Window
- Wood Flooring