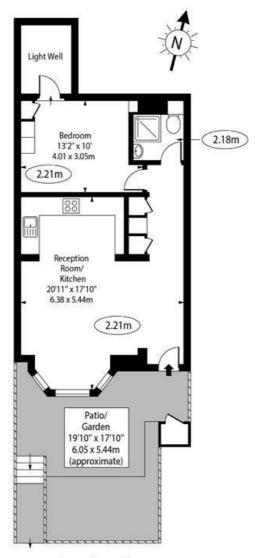

### **Property Size**

524.00 sq ft

**Nearest Transport Links** 

### Approx Gross Internal Area 524 Sq Ft - 48.68 Sq M

(Excluding Light Well)

For Illustration Purposes Only - Not To Scale Floor Plan by www.epixandplans.com Ref: No.49891

This floor plan should be used as a general outline for guidance only. Any intending purchaser or lessee should satisfy themselves by inspection, searches, enquiries and full survey as to the correctness of each statement. Any areas, measurements or distances quoted are approximate and should not be used to value a property or be the basis of any sale or let.