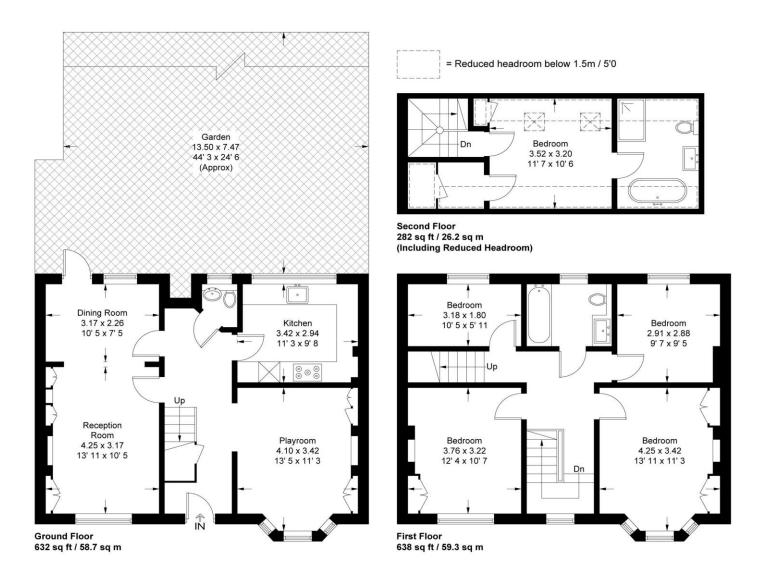

## **Hampstead Way**

Approximate Gross Internal Area = 1456 sq ft / 135.3 sq m
(Excluding Reduced Headroom)

Reduced Headroom = 96 sq ft / 8.9 sq m

Total = 1552 sq ft / 144.2 sq m

This plan is not to scale and must be used as layout guidance only. All measurements and areas are approximate and should not be relied upon to provide accurate information. This plan must not be relied upon when making property valuations, design considerations or any other such relevant decisions. We accept no responsibility or liability (whether in contract, tort or otherwise) in relation to any loss whatsoever arising from or in connection with any use of this plan or the adequacy, accuracy or completeness of it or any information within it.