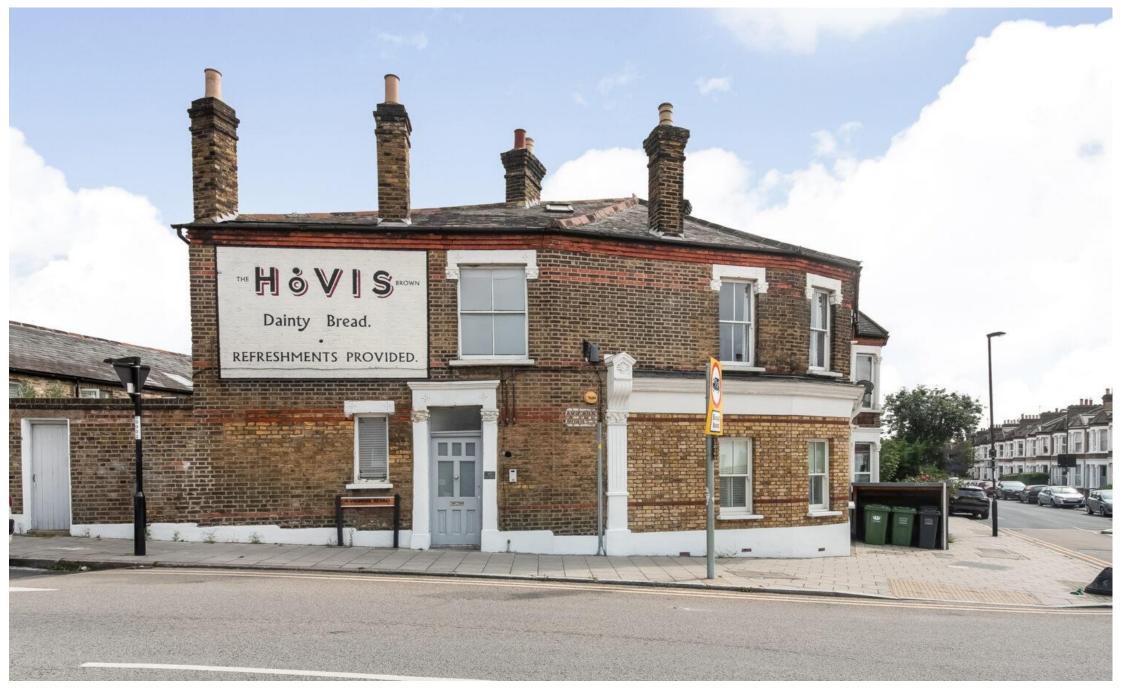

St Asaph Road, SE4 £625,000 0207 781 9888 pedderproperty.com

## In detail

A wonderful three bedroom ground floor conversion for sale on the very popular St Asaph Road in Brockley with a beautiful private garden.

Formerly a bakery, this property comprises a spacious 20 ft kitchen/reception room complete with bay window that leads directly onto a beautiful and private garden, making it the perfect place to entertain, a modern bathroom suite and three bedrooms in which the master also boasts an ensuite.

Further benefits include a share of the freehold, a high specification throughout, side access to the garden, sash windows, plenty of character, an abundance of natural light and so much more!

Located approximately just 0.3 miles from Brockley station and 0.4 miles from Nunhead Station offering excellent links into London Bridge, Canada Water, Clapham, London Victoria, Whitechapel, Highbury & Islington and many other locations.