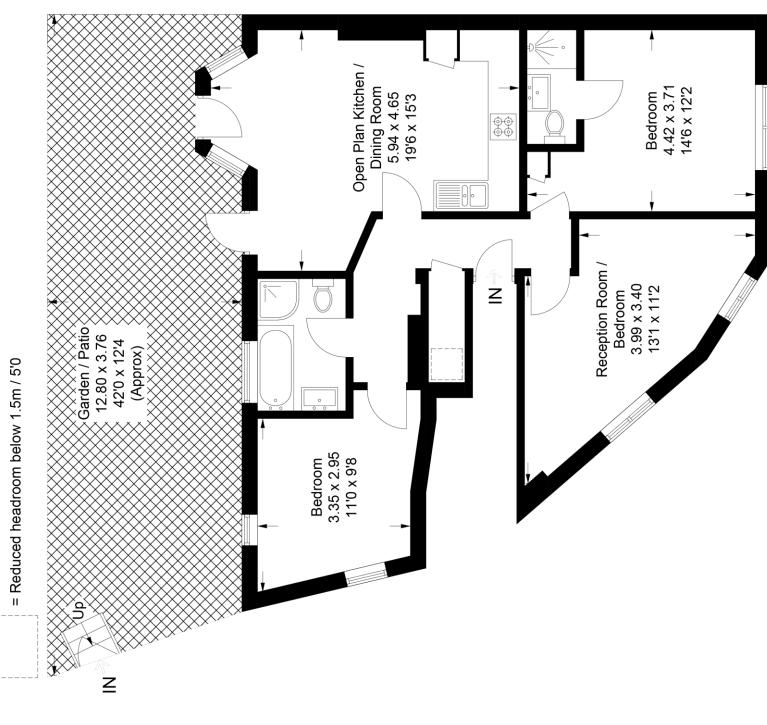

# St. Asaph Road, SE4

Approximate Gross Internal Area = 76.6 sq m / 824 sq ft

Pedder Property Ltd trading as Pedder for themselves and for the vendor/landlord of this property whose agents they are, give notice that (1) these particulars do not constitute any part of an offer or contract, (2) all statements contained within these particulars are made without responsibility on the part of Pedder or the vendor/landlord, (3) whilst made in good faith, none of the statements contained within these particulars are to be relied upon as a statement of representation or fact, (4) any intending purchaser/tenant must satisfy him/herself by inspection or otherwise as to the correctness of each of the statements contained within these particulars, (5) the vendor/landlord

# **Ground Floor**

Copyright www.pedderproperty.com © 2023

These plans are for representation purposes only as defined by RICS - Code of Measuring Practice. Not drawn to Scale. Windows and door openings are approximate. Please check all dimensions, shapes and compass bearings before making any decisions reliant upon them.