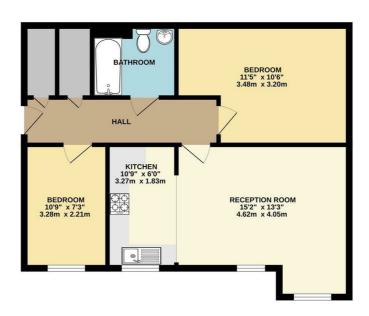

Lease: 106 years Rent: £371

Service Charge:£174

GROUND FLOOR 624 sq.ft. (57.9 sq.m.) approx.

TOTAL FLOOR AREA: 624 sq.ft. (57.9 sq.m.) approx.

White every attempt has been make to ensure the accuracy of the flooplan contained there, measurements of doces, ierobow, notions and any other times are approximents and no responsibility to laisher floar any encourage or miss statement. This plan is for illustrative purposes only and should be used as such by any prospective purchase. The services, systems and applications belon have in bleen fixed and no plausitiest and and possible statement.