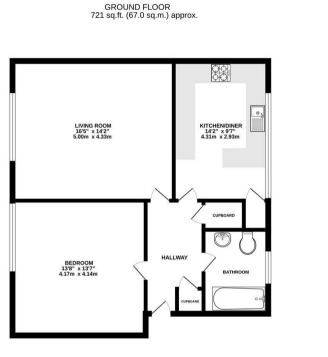

47 Englands Lane Belsize Park, London, NW3 4YD +44 20 3300 3550 enquiries@charlesrowan.co.uk www.charlesrowan.co.uk

TOTAL FLOOR AREA: 721.591, 670 54m<sup>-1</sup> approx.