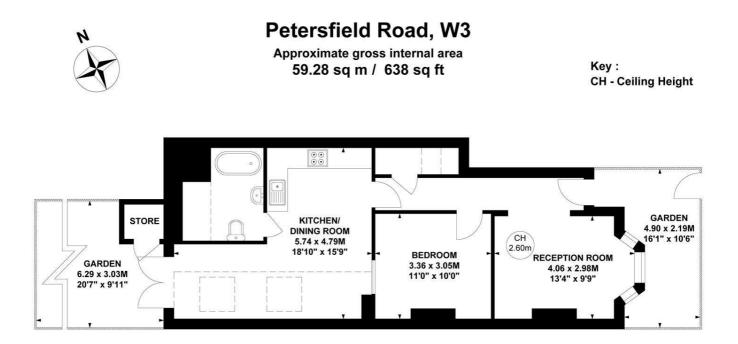

## Petersfield Road, London, W3 8NY

A nicely presented and extended one bedroom ground floor apartment with the benefit of a private west rear garden with westerly aspect situated in this popular residential road conveniently located within walking distance of Acton High Street with it array of shops and restaurants, main retailer is Morrisons. Accommodation provides: living room open to hallway with fireplace and feature bay window, central double bedroom, understairs utility/ storage area, wrap around kitchen/dining area, family bathroom, private west facing rear garden with outside storage cupboard, gas fired central heating.

#### Nicely presented one bedroom garden flat

- Great for transport links & Local amenities
- 13'4 x 9'9 front reception room
- 18'10 x 15'9 (max) Wrap around kitchen/dining room
- Double bedroom
- Family bathroom
- Understairs utility area/storage
- Private west facing rear garden & storage shed
- Offered furnished/part-furnished
- Available early November 2024

### £2,000 Per Calendar Month

**Ground Floor** 

Not to scale, for guidance only and must not be relied upon as a statement of fact. All measurements and areas are approximate only

5-7 Turnham Green Terrace, Chiswick, London, W4 1RG Tel 020 8747 8800 E-mail lettings@whitmanandco.com Website www.whitmanandco.com