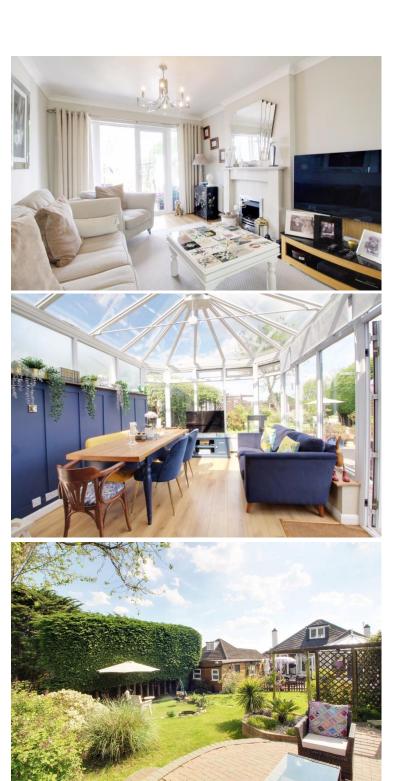

## Plough Hill Cuffley EN6 4DR

A beautifully presented and immaculate gated 3 bedroom detached chalet bungalow with scope for further development stpp. The accommodation consists of: Entrance hallway, living room/dining room, 2 downstairs bedrooms, family bathroom with shower, kitchen breakfast area leading into a conservatory, upstairs there is a bedroom. Stunning rear garden mainly laid to lawn with seating areas and patio, outhouse with wc, double length garage, off street parking. The property is positioned well for Cuffley village shops and train station.