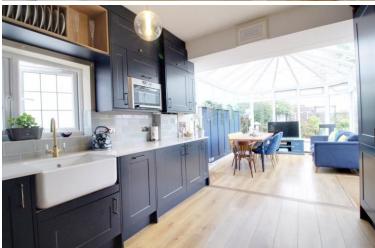

## Plough Hill Cuffley EN6 4DR

A beautifully presented and immaculate gated 3 bedroom detached chalet bungalow with scope for further development stpp. The accommodation consists of: Entrance hallway, living room/dining room, 2 downstairs bedrooms, family bathroom with shower, kitchen breakfast area leading into a conservatory, upstairs there is a bedroom. Stunning rear garden mainly laid to lawn with seating areas and patio, outhouse with wc, double length garage, off street parking. The property is positioned well for Cuffley village shops and train station.