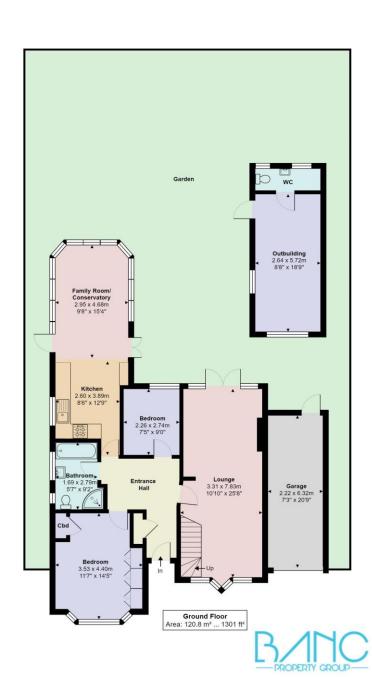

## Plough Hill Cuffley EN6 4DR

A beautifully presented and immaculate gated 3 bedroom detached chalet bungalow with scope for further development stpp. The accommodation consists of: Entrance hallway, living room/dining room, 2 downstairs bedrooms, family bathroom with shower, kitchen breakfast area leading into a conservatory, upstairs there is a bedroom. Stunning rear garden mainly laid to lawn with seating areas and patio, outhouse with wc, double length garage, off street parking. The property is positioned well for Cuffley village shops and train station.

Plough Hill, Cuffley, Potters Bar, EN6 4DR

Total Area: 159.0 m² ... 1712 ft² (excluding garden)