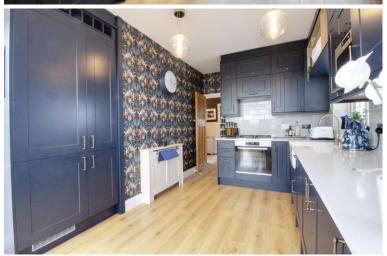

## Plough Hill Cuffley EN6 4DR

A beautifully presented and immaculate gated 3 bedroom detached chalet bungalow with scope for further development stpp. The accommodation consists of: Entrance hallway, living room/dining room, 2 downstairs bedrooms, family bathroom with shower, kitchen breakfast area leading into a conservatory, upstairs there is a bedroom. Stunning rear garden mainly laid to lawn with seating areas and patio, outhouse with wc, double length garage, off street parking. The property is positioned well for Cuffley village shops and train station.