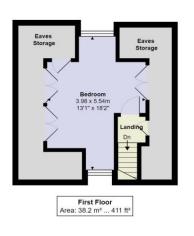

Plough Hill, Cuffley, Potters Bar, EN6 4DR

Total Area: 159.0 m² ... 1712 ft² (excluding garden)