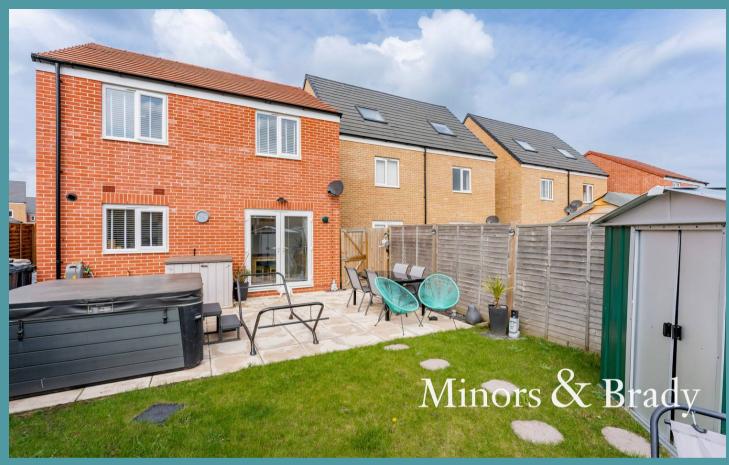

Towards the rear is a well-maintained garden, primarily laid to lawn, with a patio area for your outdoor furniture during the summer months. It is fully enclosed for privacy so you can enjoy in seclusion. At the front of the residence is a driveway, providing off-road parking for residents and visitors. A garage provides additional storage space or secure parking for your vehicle.