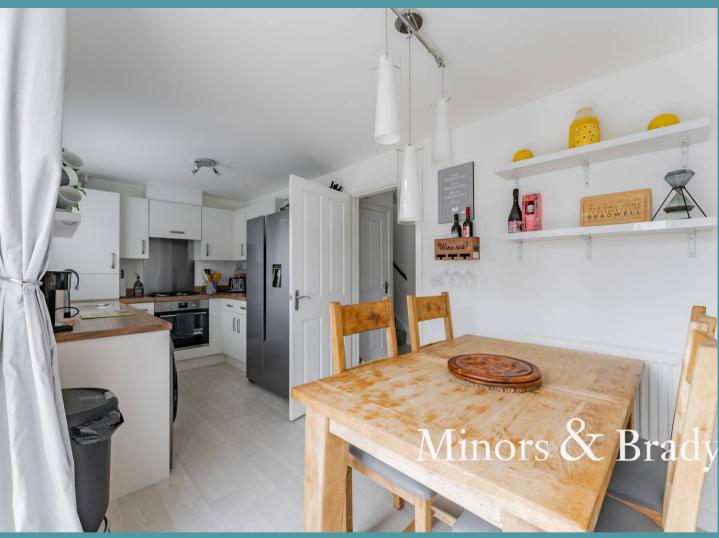

At the heart of the home lies an open-plan kitchen/dining room featuring high-quality fixtures and fittings, including integrated appliances.

Offering ample amount of storage and counter-top space for meal preparation. The seamless flow between the kitchen and dining area is perfect for hosting guests and everyday family living.