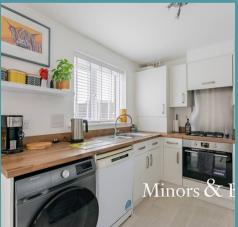

At the heart of the home lies an open-plan kitchen/dining room featuring high-quality fixtures and fittings, including integrated appliances.

Offering ample amount of storage and counter-top space for meal preparation. The seamless flow between the kitchen and dining area is perfect for hosting guests and everyday family living.