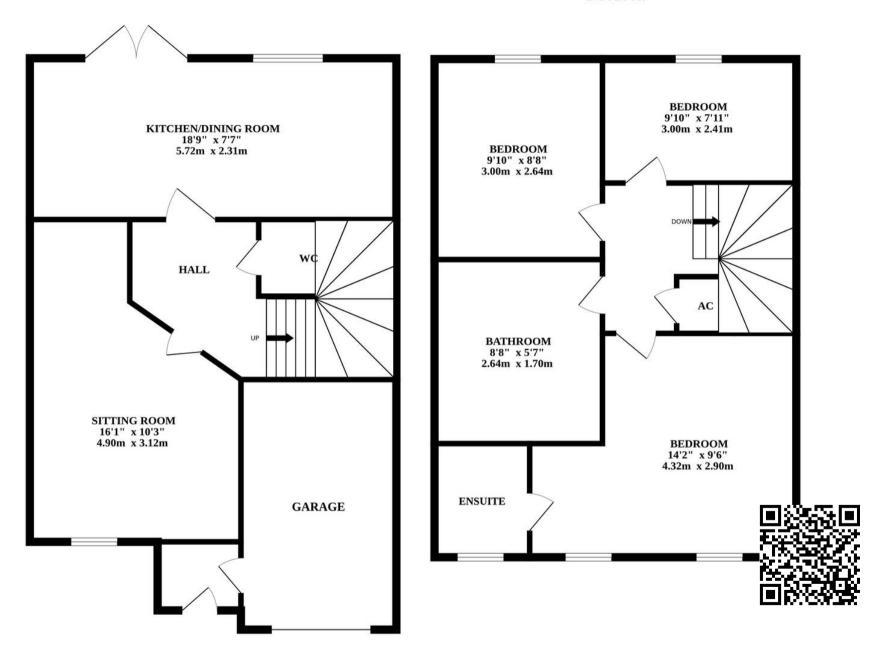

erfect family home to accommodate a busy

1.0





# 13 Breeze Close

Bradwell, Great Yarmouth

**AGENTS NOTES** 

We understand that this property is freehold.

Connected to mains water, electricity, gas and drainage.

Service charge - £108 p/a.

Council Tax Band: C

- Detached residence Persimmon build
- Perfect family home to accommodate a busy lifestyle
- Comfortable and contemporary design
- Comfortable sitting room Filled with an abundance of natural light
- Open-plan kitchen/dining room High quality fixtures and fittings
- Three bedrooms, one en-suite & a family bathroom
- Well-maintained garden Fully enclosed for privacy
- Driveway providing off-road parking & a garage for storage options
- In close proximity to all local amenities and natural surroundings

GROUND FLOOR 1ST FLOOR