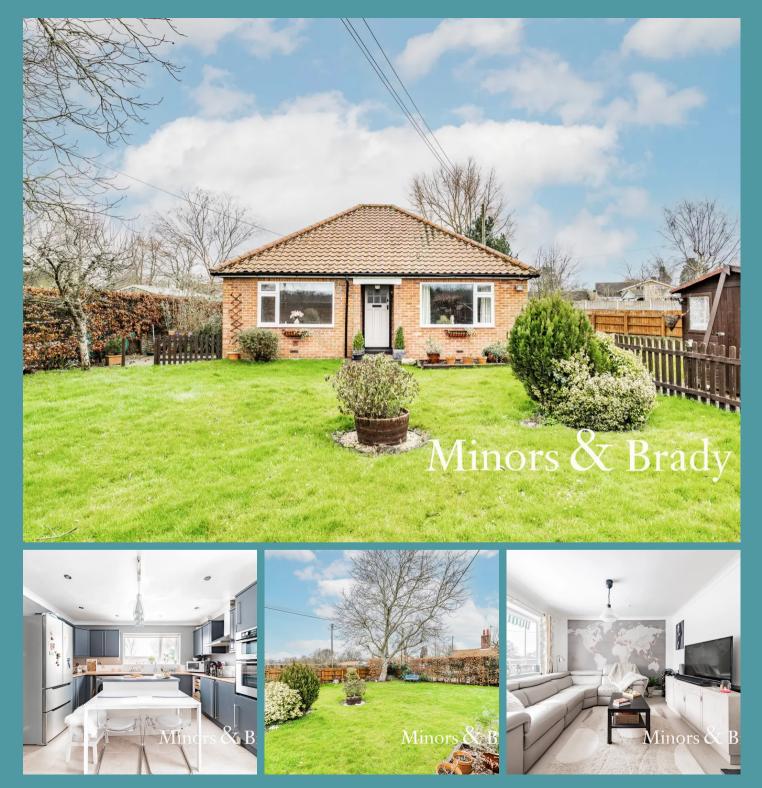

## Walnut Shade Norwich Road

Scoulton, Norwich

\*QUAINT WITH AN EXCLUSIVE & CONTEMPORARY TWIST\* \*GUIDE PRICE £325,000 - £350,000\* Minors & Brady are delighted to present this stunning detached bunga...

## Scoulton, Norwich

\*QUAINT WITH AN EXCLUSIVE & CONTEMPORARY TWIST\* \*GUIDE PRICE £325,000 - £350,000\* Minors & Brady are delighted to present this stunning detached bungalow situated in Scoulton, comprising a contemporary finish throughout and wrap around cottage garden offering stunning views from all aspects, stylish kitchen and large lounge, the benefit of four double bedrooms and an en-suite to master, modern family bathroom and ample parking opportunities.