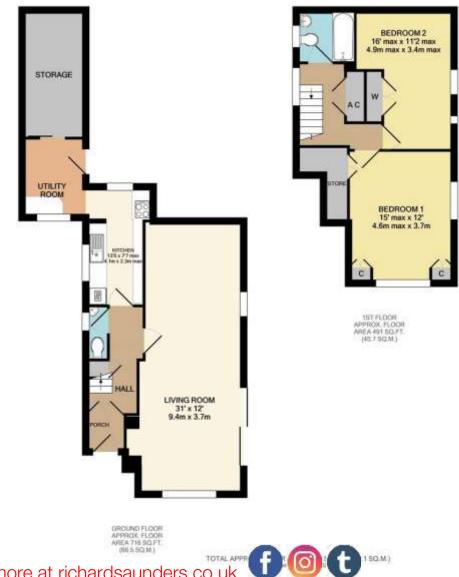

## High Road Chipstead CR5

Banstead Village 3.6 miles Chipstead Station 2.0 miles London by rail 45 minutes M25 (Junction 8) 2.3 miles

All times and distances are approximate

A characterful two double bedroom cottage set in a tucked away semi-rural location. The property features a large Living Room with an open fireplace and double doors to a patio garden. There is also off road parking for one car. Viewings highly recommended.

Available January

Two Bedroom

Unfurnished

Rural Location

Off Road Parking

Open Fire