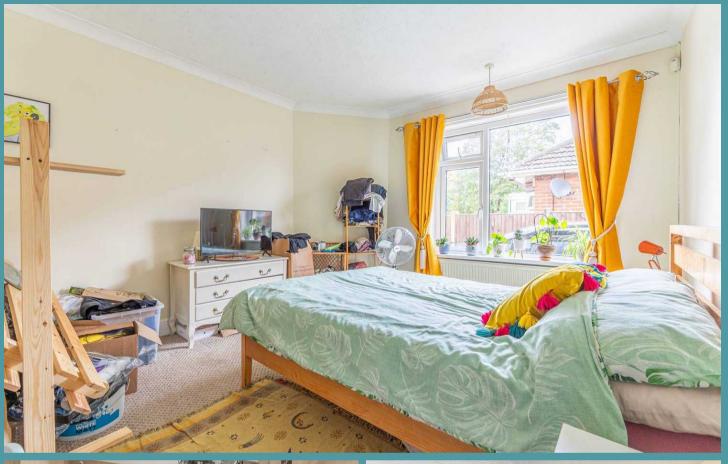

The accommodation features three generous double bedrooms, each designed for comfort. The modern shower room is tastefully designed with a three-piece suite, including a low-level W.C., a hand wash basin within a vanity unit, and a double shower cubicle with controlled rainfall shower. Stylish tiled walls and flooring, along with a heated towel rail, add to the room's appeal.