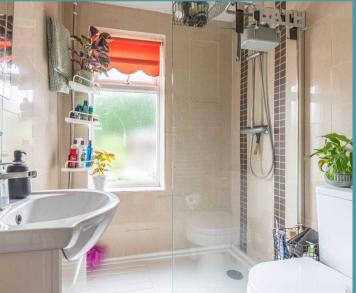

The accommodation features three generous double bedrooms, each designed for comfort. The modern shower room is tastefully designed with a three-piece suite, including a low-level W.C., a hand wash basin within a vanity unit, and a double shower cubicle with controlled rainfall shower. Stylish tiled walls and flooring, along with a heated towel rail, add to the room's appeal.