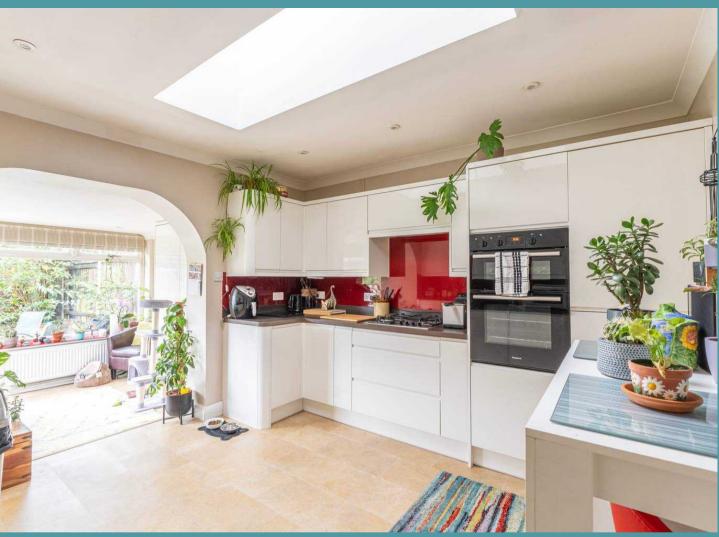

The stunning fitted kitchen, which boasts high gloss cabinets and vibrant splashbacks.

This well-designed space includes modern appliances such as a gas hob, eye-level electric double oven, integrated fridge/freezer, dishwasher and washing machine. With ample room for a breakfast table, this kitchen is perfect for casual dining.

An opening leads to a lovely garden room, where large windows flood the area with natural light and provide seamless access to the garden.