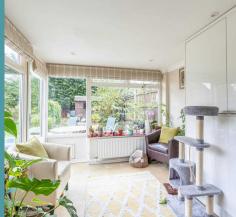

An opening leads to a lovely garden room, where large windows flood the area with natural light and provide seamless access to the garden.