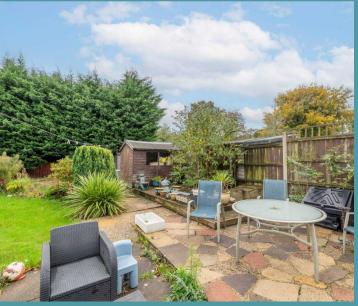

Step outside from the garden room to discover beautifully landscaped rear gardens. The outdoor space features a patio area ideal for entertaining and dining, alongside well-maintained lawns, vibrant flower beds, and mature shrubs.