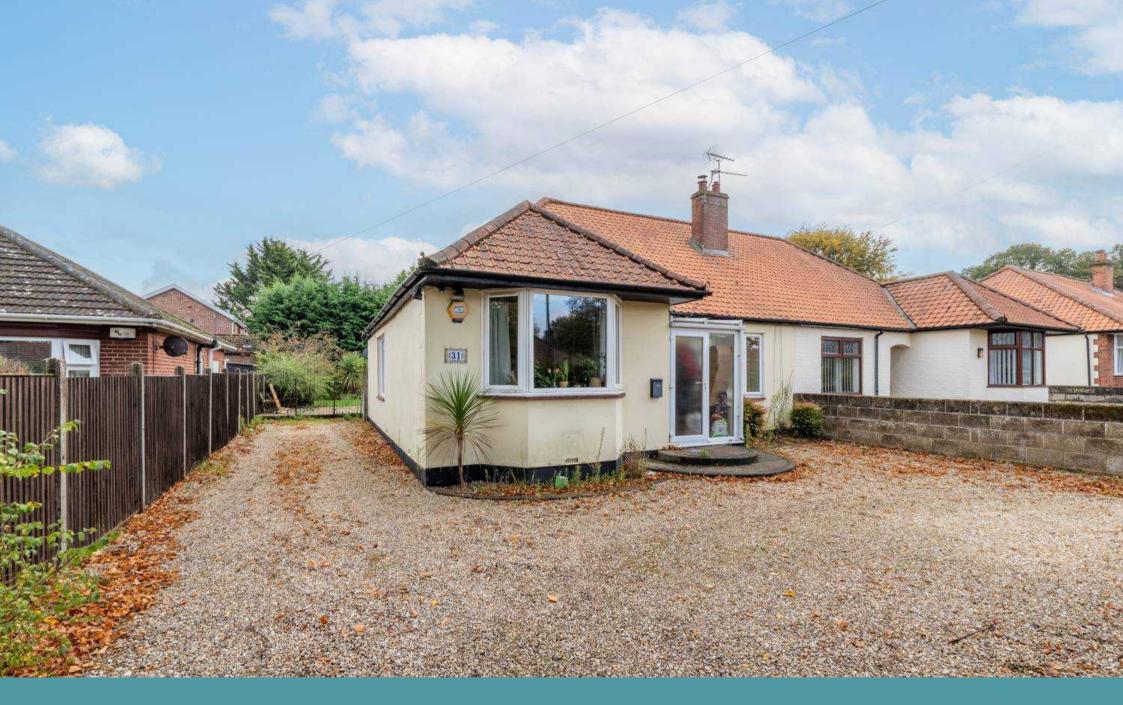

31 Larkman Lane, Norwich

Guide Price £270,000 - £280,000

# 31 Larkman Lane

#### Norwich

This well-appointed home features a spacious shingle driveway that accommodates multiple vehicles and an inviting entrance porch leading into a warm hallway. The stunning fitted kitchen showcases high gloss cabinets and modern appliances, seamlessly connecting to a bright garden room with large windows that offer views of the beautifully landscaped garden. The comfortable sitting room includes a cast iron wood burner, creating an ideal space for relaxation. With three generous double bedrooms and a modern shower room, this property is designed for comfort. The outdoor area includes a patio perfect for entertaining, surrounded by vibrant flower beds and well-maintained lawns.

### Larkman Lane

Approach the home via a spacious shingle driveway that accommodates multiple vehicles. The welcoming entrance porch, complete with tiled flooring, leads you into the heart of the home. As you enter the hallway, you'll find an inviting atmosphere with fitted carpets and access to all main rooms.