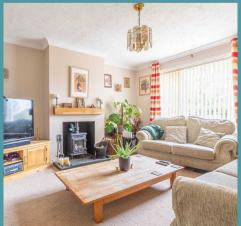

## 31 Larkman Lane

Norwich

The sitting room features a cast iron wood burner set against a tiled hearth, creating a warm space to unwind. The room also benefits from a coved ceiling and front-facing windows that bring in natural light.