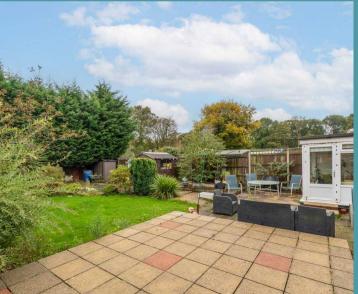

Step outside from the garden room to discover beautifully landscaped rear gardens. The outdoor space features a patio area ideal for entertaining and dining, alongside well-maintained lawns, vibrant flower beds, and mature shrubs.