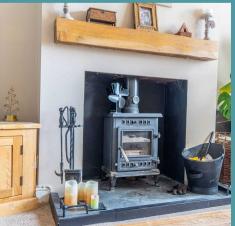

## 31 Larkman Lane

Norwich

The sitting room features a cast iron wood burner set against a tiled hearth, creating a warm space to unwind. The room also benefits from a coved ceiling and front-facing windows that bring in natural light.