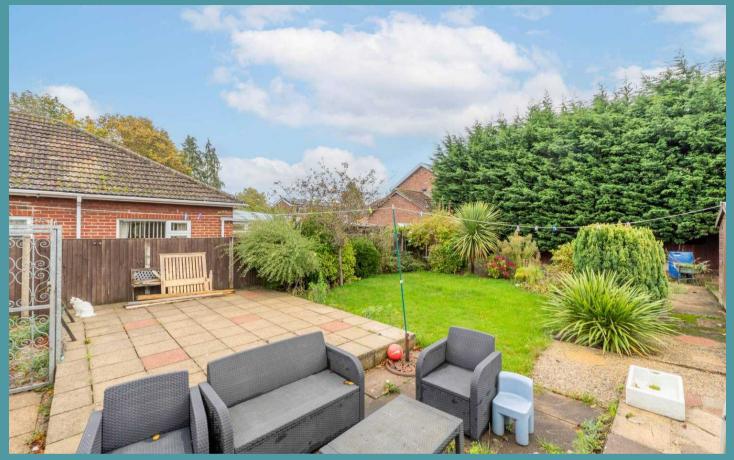

Step outside from the garden room to discover beautifully landscaped rear gardens. The outdoor space features a patio area ideal for entertaining and dining, alongside well-maintained lawns, vibrant flower beds, and mature shrubs.