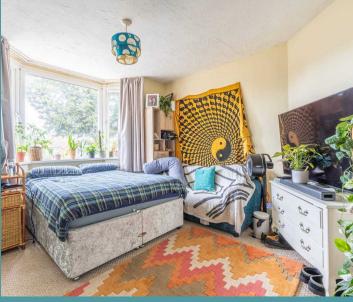

The accommodation features three generous double bedrooms, each designed for comfort. The modern shower room is tastefully designed with a three-piece suite, including a low-level W.C., a hand wash basin within a vanity unit, and a double shower cubicle with controlled rainfall shower. Stylish tiled walls and flooring, along with a heated towel rail, add to the room's appeal.