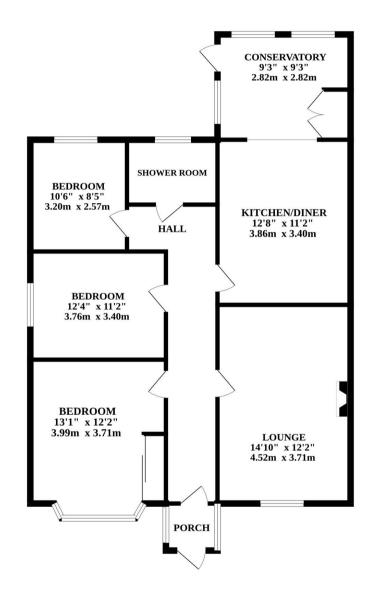

#### Norwich

This well-appointed home features a spacious shingle driveway that accommodates multiple vehicles and an inviting entrance porch leading into a warm hallway. The stunning fitted kitchen showcases high gloss cabinets and modern appliances, seamlessly connecting to a bright garden room with large windows that offer views of the beautifully landscaped garden. The comfortable sitting room includes a cast iron wood burner, creating an ideal space for relaxation. With three generous double bedrooms and a modern shower room, this property is designed for comfort. The outdoor area includes a patio perfect for entertaining, surrounded by vibrant flower beds and well-maintained lawns.

The accommodation features three generous double bedrooms, each designed for comfort. The modern shower room is tastefully designed with a three-piece suite, including a low-level W.C., a hand wash basin within a vanity unit, and a double shower cubicle with controlled rainfall shower. Stylish tiled walls and flooring, along with a heated towel rail, add to the room's appeal.