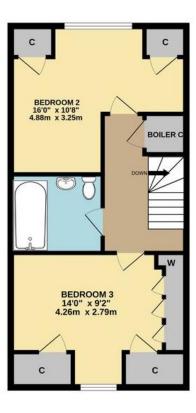

Entrance Hall

Cloakroom

Kitchen - Dining Room

Sitting Room

Guests' Cloakroom

3 Double Bedrooms

2 Bathrooms, 1 of which en-suite

Garage

Driveway

Garden

Guide Price £750,000

This modern and well-presented three bedroom townhouse offers very flexible family accommodation over three floors. On the ground floor there is a large open-plan kitchen - dining room with doors to the pretty, low maintenance rear garden. On the first floor, a generously sized sitting room across the back of the property in addition to the principal bedroom and guests' cloakroom. On the top floor sits two well-proportioned bedrooms and the family bathroom. Externally there is driveway and garage parking.

TOTAL FLOOR AREA 1.719 SQ FT / 159.7 SQ M

discover more at richardsaunders.co.uk file (

Tenure: Freehold

Local Authority: Reigate and Banstead Borough Council

Council Tax Band: F All mains services

To the best of our knowledge on production of this brochure