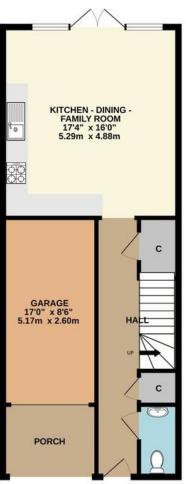

Entrance Hall

Cloakroom

Kitchen - Dining Room

Sitting Room

Guests' Cloakroom

3 Double Bedrooms

2 Bathrooms, 1 of which en-suite

Garage

Driveway

Garden

Guide Price £750,000

This modern and well-presented three bedroom townhouse offers very flexible family accommodation over three floors. On the ground floor there is a large open-plan kitchen - dining room with doors to the pretty, low maintenance rear garden. On the first floor, a generously sized sitting room across the back of the property in addition to the principal bedroom and guests' cloakroom. On the top floor sits two well-proportioned bedrooms and the family bathroom. Externally there is driveway and garage parking.

TOTAL FLOOR AREA 1.719 SQ FT / 159.7 SQ M

discover more at richardsaunders.co.uk file (

Tenure: Freehold

Local Authority: Reigate and Banstead Borough Council

Council Tax Band: F All mains services

To the best of our knowledge on production of this brochure