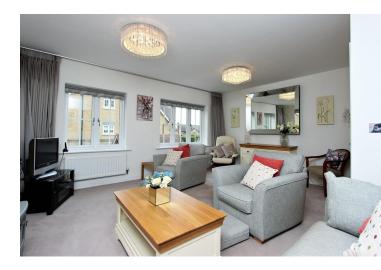

Entrance Hall

Cloakroom

Kitchen - Dining Room

Sitting Room

Guests' Cloakroom

3 Double Bedrooms

2 Bathrooms, 1 of which en-suite

Garage

Driveway

Garden

Guide Price £750,000

This modern and well-presented three bedroom townhouse offers very flexible family accommodation over three floors. On the ground floor there is a large open-plan kitchen - dining room with doors to the pretty, low maintenance rear garden. On the first floor, a generously sized sitting room across the back of the property in addition to the principal bedroom and guests' cloakroom. On the top floor sits two well-proportioned bedrooms and the family bathroom. Externally there is driveway and garage parking.