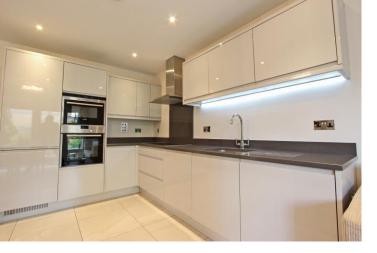

Entrance Hall

Cloakroom

Kitchen - Dining Room

Sitting Room

Guests' Cloakroom

3 Double Bedrooms

2 Bathrooms, 1 of which en-suite

Garage

Driveway

Garden

Guide Price £750,000

This modern and well-presented three bedroom townhouse offers very flexible family accommodation over three floors. On the ground floor there is a large open-plan kitchen - dining room with doors to the pretty, low maintenance rear garden. On the first floor, a generously sized sitting room across the back of the property in addition to the principal bedroom and guests' cloakroom. On the top floor sits two well-proportioned bedrooms and the family bathroom. Externally there is driveway and garage parking.