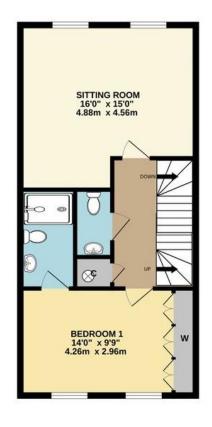

Entrance Hall

Cloakroom

Kitchen - Dining Room

Sitting Room

Guests' Cloakroom

3 Double Bedrooms

2 Bathrooms, 1 of which en-suite

Garage

Driveway

Garden

Guide Price £750,000

This modern and well-presented three bedroom townhouse offers very flexible family accommodation over three floors. On the ground floor there is a large open-plan kitchen - dining room with doors to the pretty, low maintenance rear garden. On the first floor, a generously sized sitting room across the back of the property in addition to the principal bedroom and guests' cloakroom. On the top floor sits two well-proportioned bedrooms and the family bathroom. Externally there is driveway and garage parking.

TOTAL FLOOR AREA 1.719 SQ FT / 159.7 SQ M

discover more at richardsaunders.co.uk file (

Tenure: Freehold

Local Authority: Reigate and Banstead Borough Council

Council Tax Band: F All mains services

To the best of our knowledge on production of this brochure