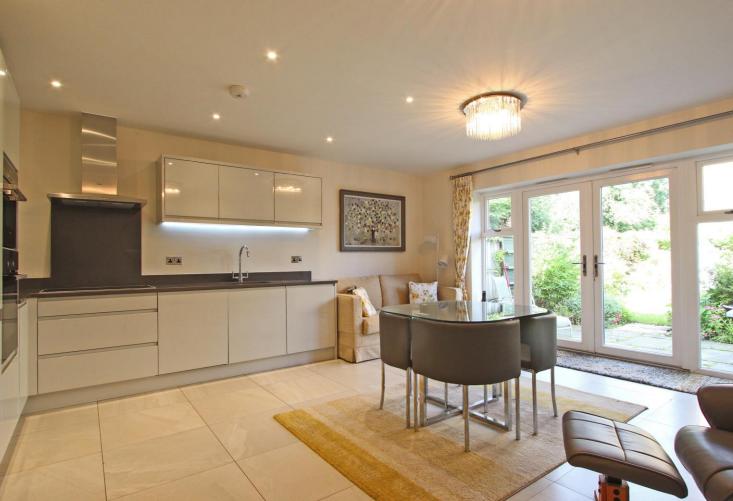

Entrance Hall

Cloakroom

Kitchen - Dining Room

Sitting Room

Guests' Cloakroom

3 Double Bedrooms

2 Bathrooms, 1 of which en-suite

Garage

Driveway

Garden

Guide Price £750,000

This modern and well-presented three bedroom townhouse offers very flexible family accommodation over three floors. On the ground floor there is a large open-plan kitchen - dining room with doors to the pretty, low maintenance rear garden. On the first floor, a generously sized sitting room across the back of the property in addition to the principal bedroom and guests' cloakroom. On the top floor sits two well-proportioned bedrooms and the family bathroom. Externally there is driveway and garage parking.