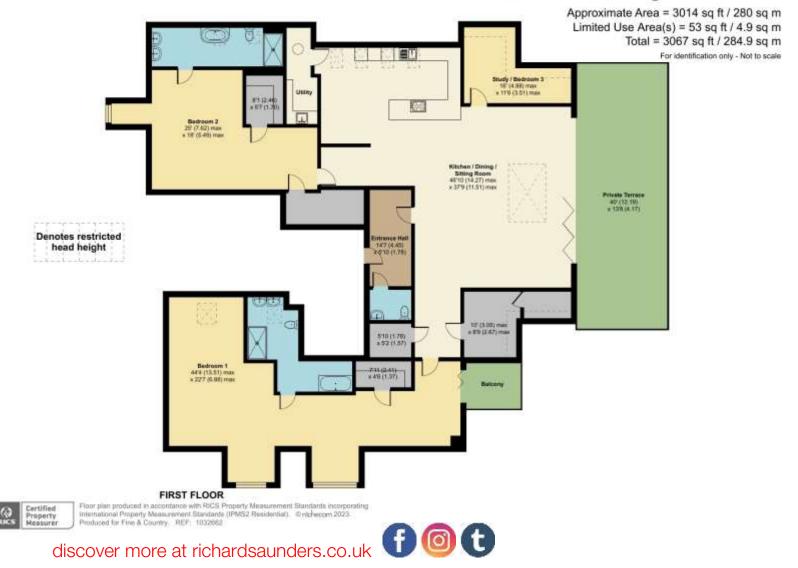

## Furze Hill Kingswood KT20

London 17 Miles Kingswood Village And Station 2 Minutes' Walk London By Rail 40 minutes M25 (Junction 8) 3 miles All times and distances are approximate

One of just two superb Penthouse apartments in this prestigious development, enjoying privacy and excellent accessibility and situated on the edge of Kingswood village. Featuring two substantial bedrooms, both with en-suites and a spacious living and entertaining room with fully integrated kitchen. This property also has the advantage of full-width bi-fold doors leading out onto its private covered roof terrace.

## Winscombe Court, Furze Hill, Kingswood, KT20

IMPORTANT NOTICE TO PURCHASERS: We endeavour to make our sales particulars accurate and reliable, however, they do not constitute or form part of an offer or any contract and none is to be relied upon as statements of representation or fact. The services, systems and appliances listed in this specification have not been tested by us and no guarantees as to their operating ability or efficiency are given. All measurements have been taken as guide to prospective buyers only, and are not precise. If you require clarification or further information on any points, please contact us, especially if you are travelling some distance to view.